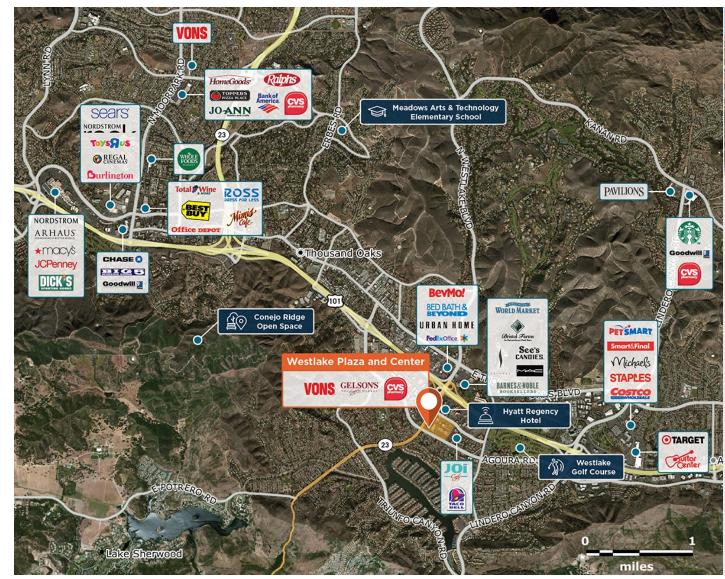

942-1014 Westlake Blvd, Thousand Oaks, CA 91361

The leading center south of U.S. 101, with a strong retailer mix and affluent surrounding neighborhoods.

Center Size: 286,289 Spaces Available: 9

#### Within 3 Miles

| Population            | 42,900      |
|-----------------------|-------------|
| Avg. Household Income | 217,104     |
| Avg. Home Value       | \$1,347,743 |
| Annual Visits         | 4,675,821   |
| Vehicles Per Day      | 37,017      |