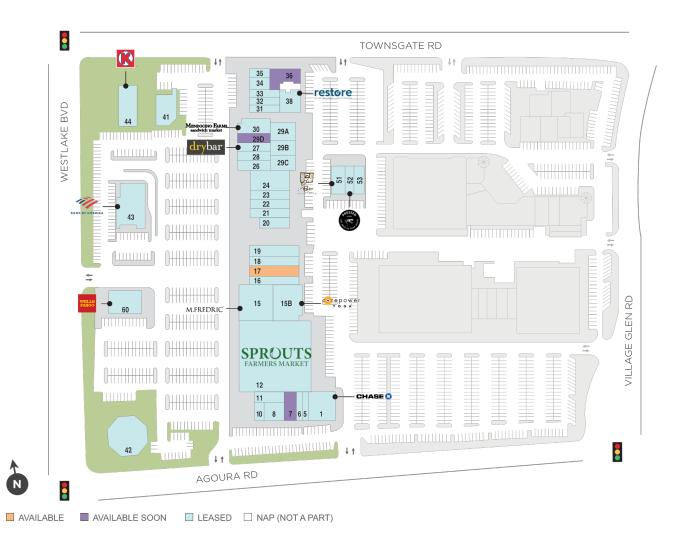

2,500

2,000

2,050

2.000

2.000

**Street Level-West** 

TENANT

**AVAILABLE** 

AVAILABLE SOON (Salon)

AVAILABLE SOON

AVAILABLE SOON

CARRIAGE CLEANERS

ADVANCED OPTOMETRICS

AIM MAIL CENTER

EAST COAST BAGEL

COREPOWER YOGA

**FINNEY'S CRAFTHOUSE & KITCHEN** 

**BEVERLY HILLS REJUVENATION** 

THE COFFEE BEAN & TEA LEAF

PEARL DISTRICT

NATURAL CAFE VII

BLUEMERCURY

THE SEA CASA

SPROUTS

SUGAR

M.FREDRIC

CHASE BANK

SPACE

0017

0007

0029D

0036

0001

0005

0006

0008

0010

0011

0012

0015

0015B

0016

0018

0019

0020

0021

0022

0023

0024

0026

0027

0028

0029A

0029B 0029C

0030

0031

0032 0033

0034

0035

| TUSCANY II RISTORANTE          | 4,500       |
|--------------------------------|-------------|
| SIANY                          | 1,645       |
| DRYBAR                         | 1,400       |
| IT'S NAILS TIME                | 1,330       |
| THE STAND                      | 3,260       |
| GOLDUNION                      | 2,030       |
| BURN LOS ANGELES               | 3,094       |
| MENDOCINO FARMS SANDWICH MARKE | 2,900       |
| ENGEL & VOLKERS                | 1,499       |
| STRETCHLAB                     | 1,375       |
| SUGARED + BRONZED              | 1,430       |
| MADISON REED COLOR BAR         | 1,758       |
| SWEET ARLEEN'S                 | 1,084       |
|                                |             |
| Updated:                       | Aug 26 2025 |

erinsaltzman@regencycenters.com

©2025 Regency Centers, L.P.

942-1014 Westlake Blvd, Thousand Oaks, CA 91361

SF

**Street Level-West** 

SPACE TENANT

| 0038 | RESTORE HYPER WELLNESS + CRYO | 2,207 |
|------|-------------------------------|-------|
| 0041 | TALBOTS                       | 4,570 |
| 0042 | CRAWFORD'S SOCIAL             | 5,290 |
| 0043 | BANK OF AMERICA               | 9,286 |
| 0044 | CIRCLE K STORES               | 3,600 |
| 0051 | LE PAIN QUOTIDIEN             | 2,525 |
| 0052 | PRESSED JUICERY               | 900   |
| 0053 | KANSUI RAMEN                  | 1,187 |
| 0060 | WELLS FARGO BANK              | 3,500 |

 $2 ext{ of } 2$  (Street Level-West Site Plan)

Regency<sup>.</sup> Centers.

Erin Saltzman Leasing Contact **L** 213 553 2252 erinsaltzman@regencycenters.com Updated: Aug 26 2025

©2025 Regency Centers, L.P.