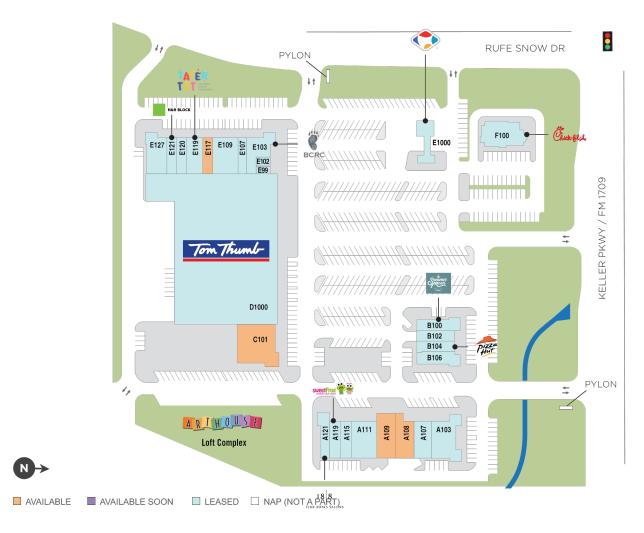

## **Center Size: 120,279**

| SPACE | TENANT                             | SF     |
|-------|------------------------------------|--------|
| A108  | AVAILABLE (Fitness Space)          | 2.890  |
| A109  | AVAILABLE                          | 2,462  |
| C101  | AVAILABLE                          | 4,803  |
| E117  | AVAILABLE                          | 1,400  |
| A103  | MAJESTIC NAIL SPA                  | 4,342  |
| A107  | SUPERIOR MED SPA & WELLNESS CENTER | 2,585  |
| A111  | CARTER BLOODCARE                   | 4,204  |
| A115  | BLUE MORPHO SALON                  | 1,200  |
| A119  | SWEET FROG FROZEN YOGURT           | 1,863  |
| A121  | 18 8 FINE MEN'S SALON              | 1,869  |
| B100  | SUMMER MOON COFFEE                 | 1,901  |
| B102  | KELLER EYE ASSOCIATES              | 1,500  |
| B104  | PIZZA HUT                          | 1,522  |
| B106  | LITTLE LILLY SUSHI TOO             | 2,253  |
| D1000 | том тнимв                          | 63,631 |
| E1000 | TOM THUMB FUEL STATION             | 714    |
| E102  | LEE'S TAILOR                       | 1,135  |
| E103  | BEAR CREEK RUNNING COMPANY         | 3,531  |
| E107  | MAUI HEALTH SPA                    | 1,400  |
| E109  | KELLER TOWN DENTAL                 | 3,087  |
| E119  | TATER TOTS                         | 1,260  |
| E120  | DONUT TIME                         | 1,050  |
| E121  | H & R BLOCK                        | 1,750  |
| E127  | JR'S BBQ N MORE                    | 2,124  |
| E99   | ARCH BROWS SALON & SPA             | 1,135  |
| F100  | CHICK-FIL-A                        | 4,668  |
|       |                                    |        |