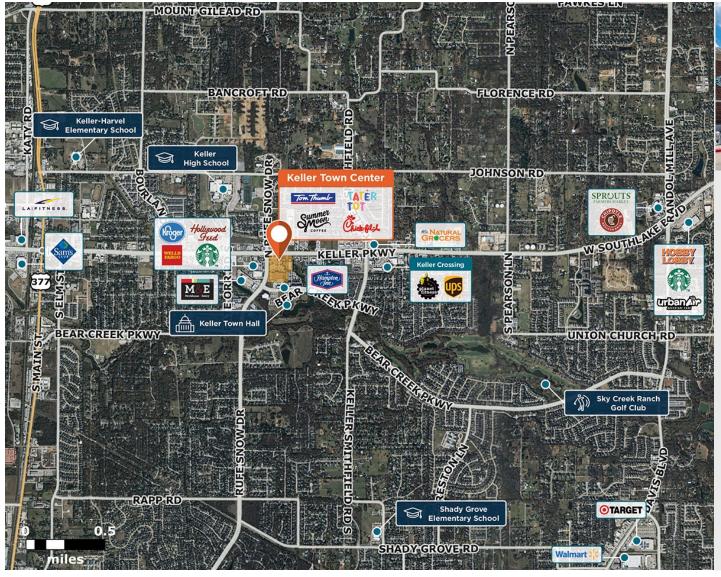

## **Keller Town Center**

9 101 Town Center Ln, Keller, TX 76248

Located on a major thoroughfare, surrounded by a dynamic market and affluent neighborhoods.

Center Size: 120,279 Spaces Available: 4

## Within 3 Miles

Population 80,356
Avg. Household Income 202,629
Avg. Home Value \$589,824

Annual Visits 1,980,258 Vehicles Per Day 40,485

Regency Centers.

**Brian Landru**Leasing Contact

**L** 214 706 2502