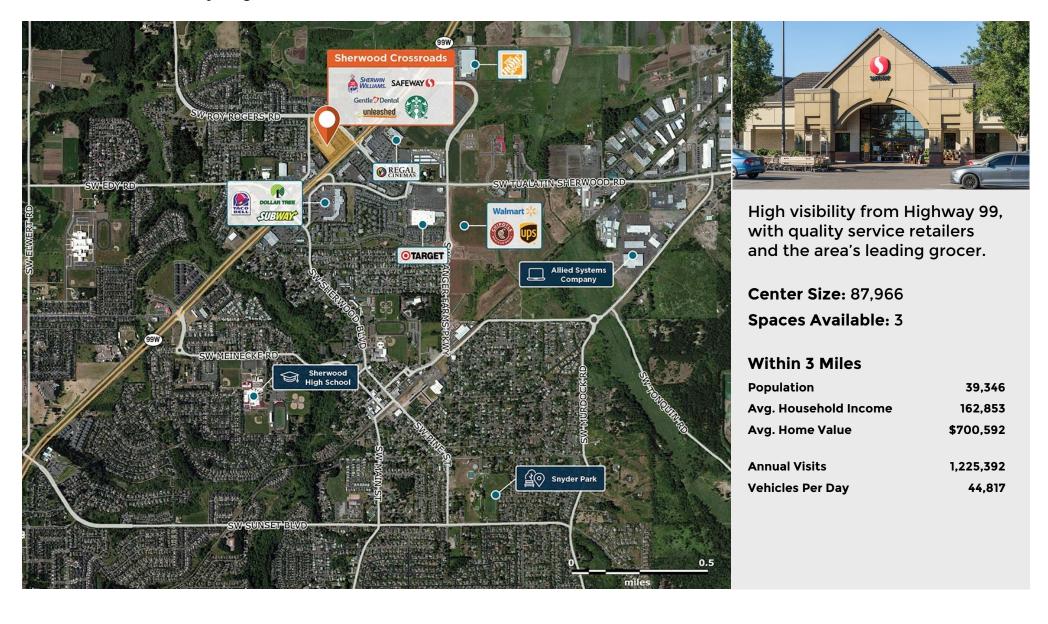

## **Sherwood Crossroads**

♀ 20649-20685 SW Roy Rogers Road, Sherwood, OR 97140

Regency Centers.

**Rob Morris**Leasing Contact

**425 677 2264** 

robmorris@regencycenters.com

Updated: Aug 26 2025

©2025 Regency Centers, L.P.

## **Sherwood Crossroads**

♀ 20649-20685 SW Roy Rogers Road, Sherwood, OR 97140

Center Size: 87,966

| SPACE | TENANT                  | SF     |
|-------|-------------------------|--------|
| 0207  | AVAILABLE               | 1,400  |
| 0301  | AVAILABLE               | 4,500  |
| 0308  | AVAILABLE               | 1,200  |
| 0100  | SAFEWAY                 | 55,227 |
| 0201  | GENTLE DENTAL           | 3,450  |
| 0203  | SHERWIN-WILLIAMS        | 3,889  |
| 0206  | CABINET CURES           | 1,400  |
| 0304  | SAWATDEE THAI CUISINE   | 1,200  |
| 0305  | H & R BLOCK             | 1,200  |
| 0306  | THE BARBERS             | 1,200  |
| 0307  | TASTE TERIYAKI          | 1,200  |
| 0309  | FOUR SEASONS NAILS      | 2,400  |
| 0400  | ATI PHYSICAL THERAPY    | 3,700  |
| 0501  | TACOS EL PATRON         | 1,400  |
| 0502  | POKE MAKANA             | 1,500  |
| 0503  | ABC VISION SOURCE       | 1,350  |
| 0504  | LA SEN VIETNAMESE GRILL | 1,750  |