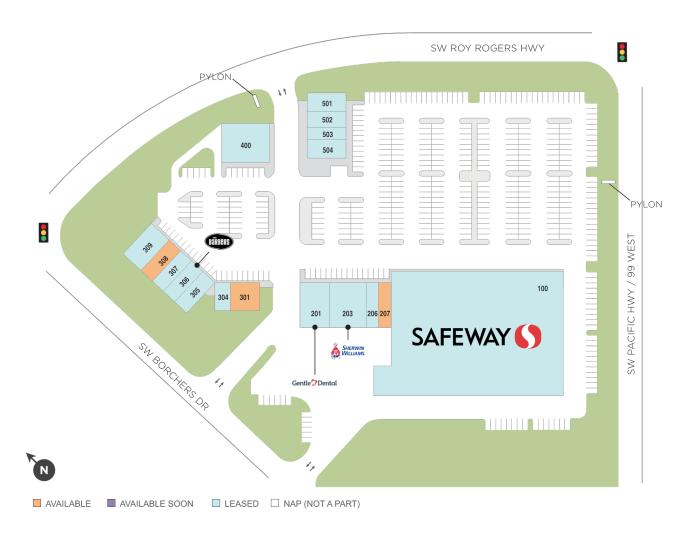

## **Sherwood Crossroads**

♀ 20649-20685 SW Roy Rogers Road, Sherwood, OR 97140

Center Size: 87,966

| SPACE | TENANT                  | SF     |
|-------|-------------------------|--------|
| 0207  | AVAILABLE               | 1,400  |
| 0301  | AVAILABLE               | 4,500  |
| 0308  | AVAILABLE               | 1,200  |
| 0100  | SAFEWAY                 | 55,227 |
| 0201  | GENTLE DENTAL           | 3,450  |
| 0203  | SHERWIN-WILLIAMS        | 3,889  |
| 0206  | CABINET CURES           | 1,400  |
| 0304  | SAWATDEE THAI CUISINE   | 1,200  |
| 0305  | H & R BLOCK             | 1,200  |
| 0306  | THE BARBERS             | 1,200  |
| 0307  | TASTE TERIYAKI          | 1,200  |
| 0309  | FOUR SEASONS NAILS      | 2,400  |
| 0400  | ATI PHYSICAL THERAPY    | 3,700  |
| 0501  | TACOS EL PATRON         | 1,400  |
| 0502  | POKE MAKANA             | 1,500  |
| 0503  | ABC VISION SOURCE       | 1,350  |
| 0504  | LA SEN VIETNAMESE GRILL | 1,750  |