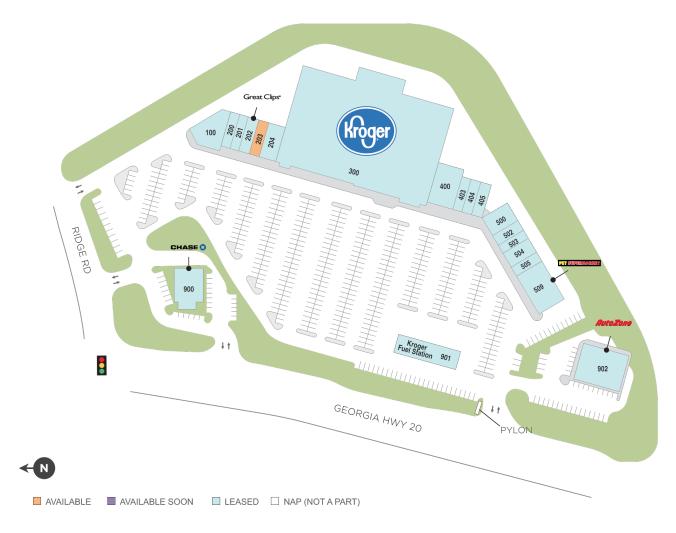

## Russell Ridge

♀ 1475 Highway 20, Lawrenceville, GA 30043

**Center Size: 112,495** 

| SPACE | TENANT                      | SF     |
|-------|-----------------------------|--------|
| 0203  | AVAILABLE                   | 1,400  |
| 0100  | EL REAL MEXICAN GRILL       | 4,000  |
| 0200  | SUBWAY (SUB: SUBWAY)        | 1,400  |
| 0201  | PIZZA HUT                   | 1,400  |
| 0202  | GREAT CLIPS                 | 1,400  |
| 0204  | FLOSS DENTAL                | 3,000  |
| 0300  | KROGER                      | 63,296 |
| 0400  | GRETCHEN'S HALLMARK SHOP    | 4,920  |
| 0403  | PAK MAIL                    | 1,400  |
| 0404  | KUMON MATH & READING CENTER | 1,400  |
| 0405  | WINGS N GRILL               | 1,400  |
| 0500  | E&D GRANITE CITY            | 2,400  |
| 0502  | HEALING TOUCH MASSAGE       | 1,200  |
| 0503  | STATE FARM INSURANCE        | 960    |
| 0504  | FIRST PRO NAIL              | 1,980  |
| 0505  | EXPO COLOR HAIR SALON       | 900    |
| 0509  | PET SUPERMARKET             | 6,100  |
| 0900  | CHASE BANK                  | 4,264  |
| 0901  | KROGER FUEL STATION         | 2,880  |
| 0902  | AUTOZONE                    | 6,795  |
|       |                             |        |