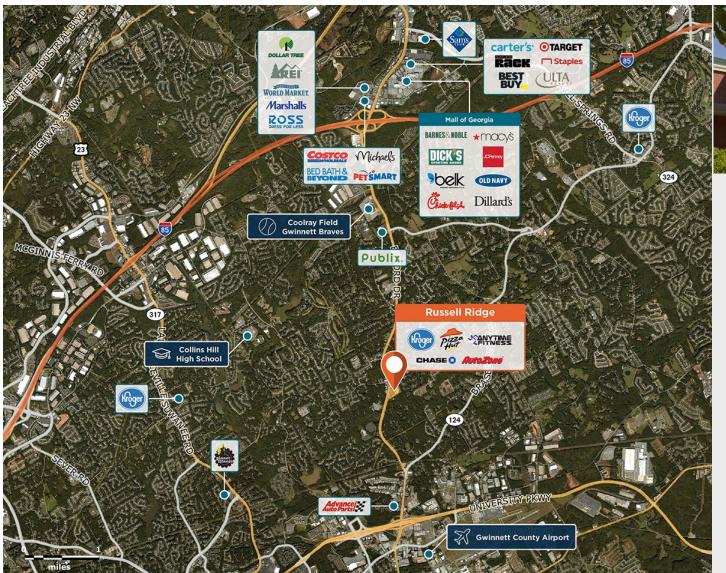

## **Russell Ridge**

9 1475 Highway 20, Lawrenceville, GA 30043

Located in an Atlanta bedroom community two miles from Gwinnett Braves baseball stadium.

Center Size: 112,495 Spaces Available: 1

## Within 3 Miles

Population 64,298 Avg. Household Income 114,348 Avg. Home Value \$443,875

Annual Visits 1,668,621 Vehicles Per Day 19,543

Regency Centers.

**Leslie Mintz**Leasing Contact

**404 575 3296** 