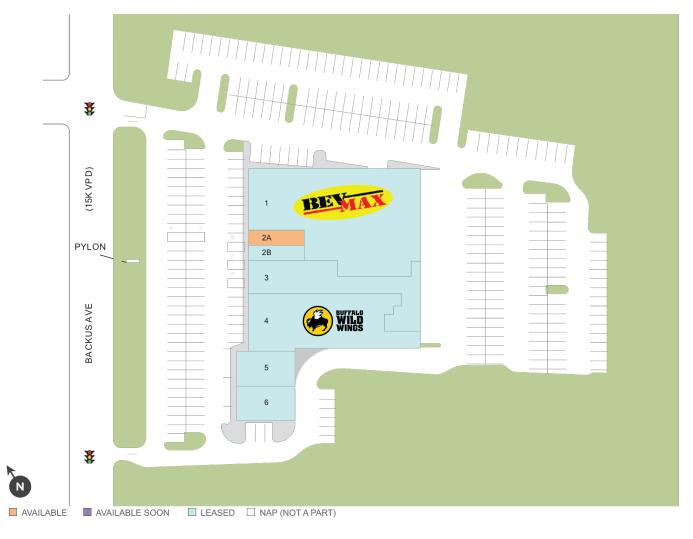

## **Airport Plaza**

**♀** 20-28 Backus Rd, Danbury, CT 06810

Center Size: 32,663

| SPACE | TENANT              | SF     |
|-------|---------------------|--------|
| 02A   | AVAILABLE (Salon)   | 1,200  |
| 01    | BEVMAX              | 11,500 |
| 02B   | FLY SMOKE           | 1,826  |
| 03    | MATTRESS FIRM       | 6,372  |
| 04    | BUFFALO WILD WINGS  | 8,116  |
| 05    | COLD STONE CREAMERY | 1,740  |
| 06    | PAPA PANDA          | 1,909  |