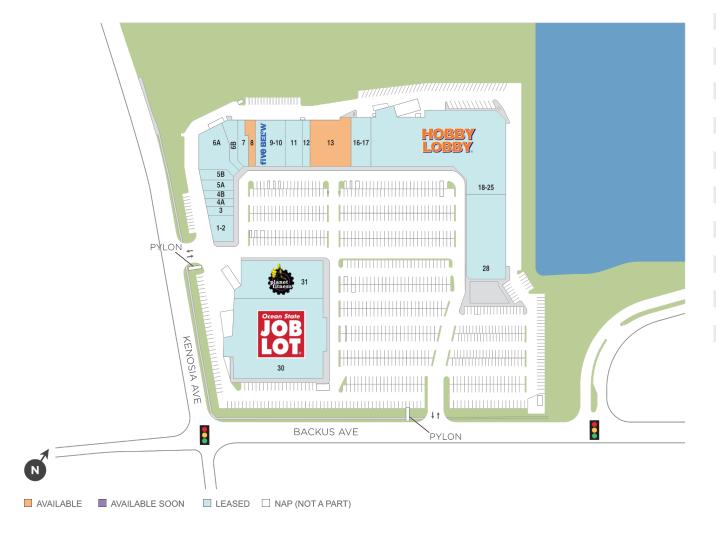

## **Danbury Square**

**♀** 13 & 15 Backus Ave, Danbury, CT 06810

**Center Size: 193,657** 

| SPACE | TENANT                         | SF     |
|-------|--------------------------------|--------|
| 08    | AVAILABLE (Restaurant)         | 2,200  |
| 13    | AVAILABLE                      | 9,827  |
| 11-12 | AVAILABLE SOON (Salon)         | 6,705  |
| 01-02 | COMCAST                        | 3,500  |
| 03    | ADELA NAIL SPA                 | 1,593  |
| 04A   | BOOST BOWLS                    | 1,443  |
| 04B   | LEGENDS BARBER CO.             | 1,505  |
| 05A   | NIKO'S GRILL & SUBS            | 2,076  |
| 05B   | LACROSSE UNLIMITED             | 1,826  |
| 06A   | GUITAR CENTER                  | 8,006  |
| 06B   | AGOGO BUFFET AND SUSHI         | 4,009  |
| 07    | IVX HEALTH                     | 2,304  |
| 09-10 | FIVE BELOW                     | 8,275  |
| 16-17 | DAVID'S BRIDAL                 | 8,000  |
| 18-25 | HOBBY LOBBY                    | 49,286 |
| 28    | ELICIT BREWING COMPANY         | 17,402 |
| 29    | OCEAN SJL (SUB:PLANET FITNESS) | 20,520 |
| 30    | OCEAN STATE JOB LOT            | 45,180 |