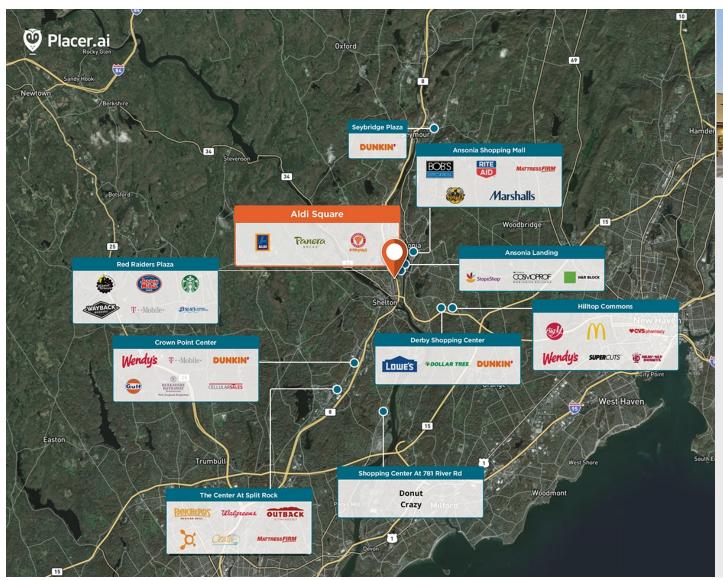

## Aldi Square

**♀** 70-78 Pershing Dr, Derby, CT 06418

Grocery-anchored shopping center located right off Route 8 Exit 16 on Pershing Road in Derby.

Center Size: 37,791 Spaces Available: 0

## Within 3 Miles

Population 53,878 Avg. Household Income 107,378 Avg. Home Value \$433,509

Annual Visits 1,021,303 Vehicles Per Day 17,583

Regency Centers.

**Brianna Soro**Leasing Contact

**L** 203 863 8214