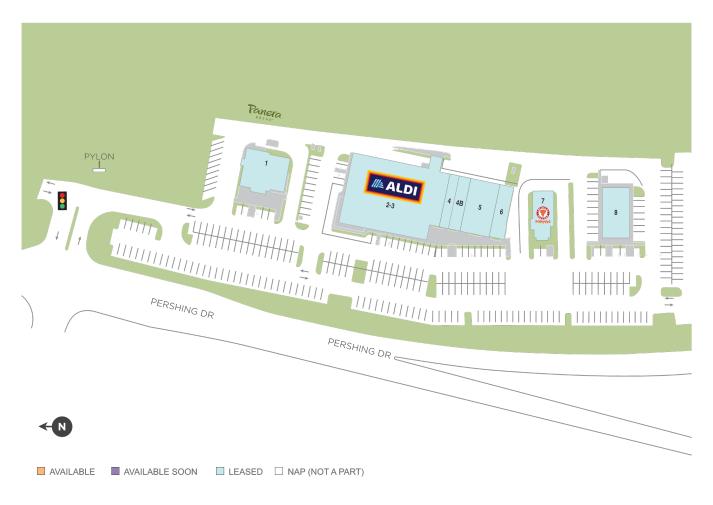

## Aldi Square

**♀** 70-78 Pershing Dr, Derby, CT 06418

## Center Size: 37,791

| SPACE | TENANT                | SF     |
|-------|-----------------------|--------|
| 01    | PANERA BREAD          | 4,200  |
| 02-03 | ALDI                  | 19,069 |
| 04    | VALLEY PHARMACY       | 2,249  |
| 04B   | SMOKER'S LAND         | 1,424  |
| 05    | A TO Z PET SHOP       | 3,200  |
| 06    | AT&T                  | 1,765  |
| 07    | POPEYE'S              | 2,364  |
| 80    | YALE NEW HAVEN HEALTH | 3,520  |