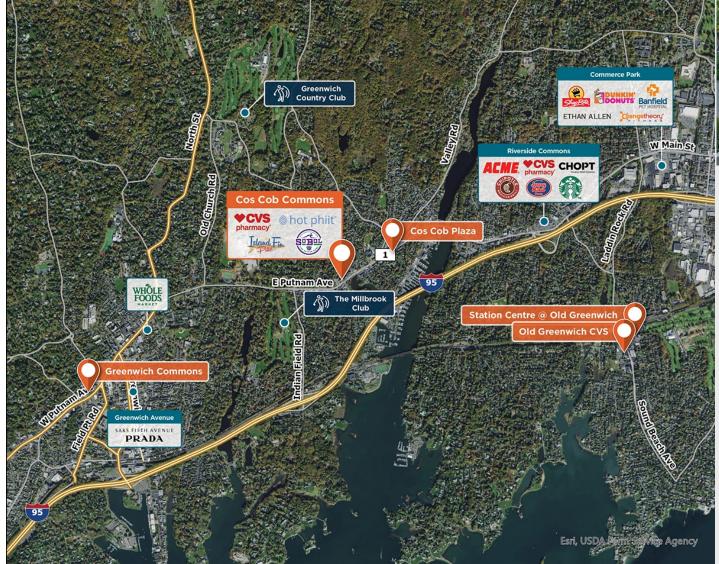

### Cos Cob Commons

**Q** 122-140 East Putnam Ave, Greenwich, CT 06807

Three-story mixed-use office, retail and residential building. Located in the community of Cos Cob

Center Size: 47,957 Spaces Available: 3

#### Within 3 Miles

| Population            | 65,142      |
|-----------------------|-------------|
| Avg. Household Income | 279,881     |
| Avg. Home Value       | \$1,437,721 |
| Annual Visits         | 451,194     |
| Vehicles Per Day      | 19,705      |

## **Cos Cob Commons**

**Q** 122-140 East Putnam Ave, Greenwich, CT 06807

### **Q** 122-140 East Putnam Ave, Greenwich, CT 06807