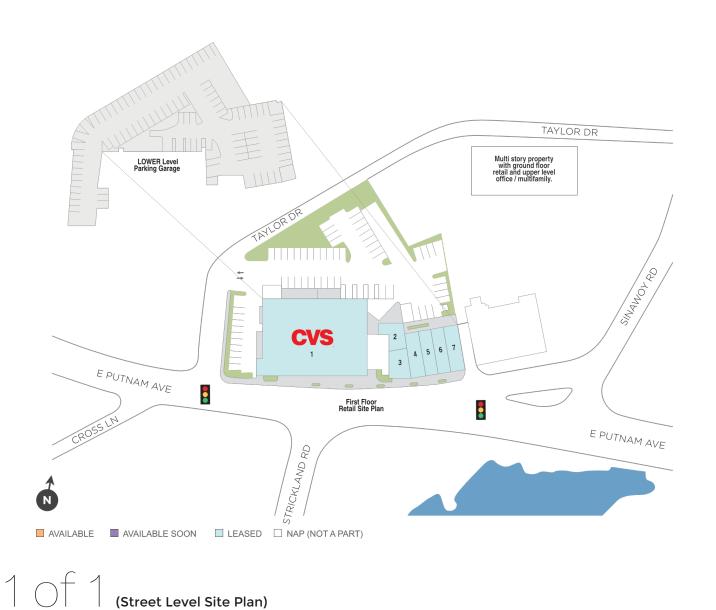

#### **Street Level**

| SPACE | TENANT                | SF     |
|-------|-----------------------|--------|
| 01    | CVS                   | 15,629 |
| 02    | COS COB WINE & SPIRIT | 1,310  |
| 03    | SOBOL                 | 1,000  |
| 04    | ISLAND FIN POKE       | 1,000  |
| 05    | HOT PHIIT             | 1,250  |
| 06    | MUMBAI TIMES          | 1,050  |
| 07    | DOMINO'S PIZZA        | 1,000  |

Regency<sup>.</sup> Centers. Brianna Soro Leasing Contact 203 863 8214BriannaSoro@regencycenters.com

Updated: Sep 14 2025 ©2025 Regency Centers, L.P.

This site plan is not a representation, warranty or guarantee as to size, location, identity of any tenant, the suite number, address or any other physical indicator or parameter of the property and for use as approximated information only. The improvements are subject to changes, additions, and deletions as the architect, landlord, or any governmental agency may direct or determine in their absolute discretion.