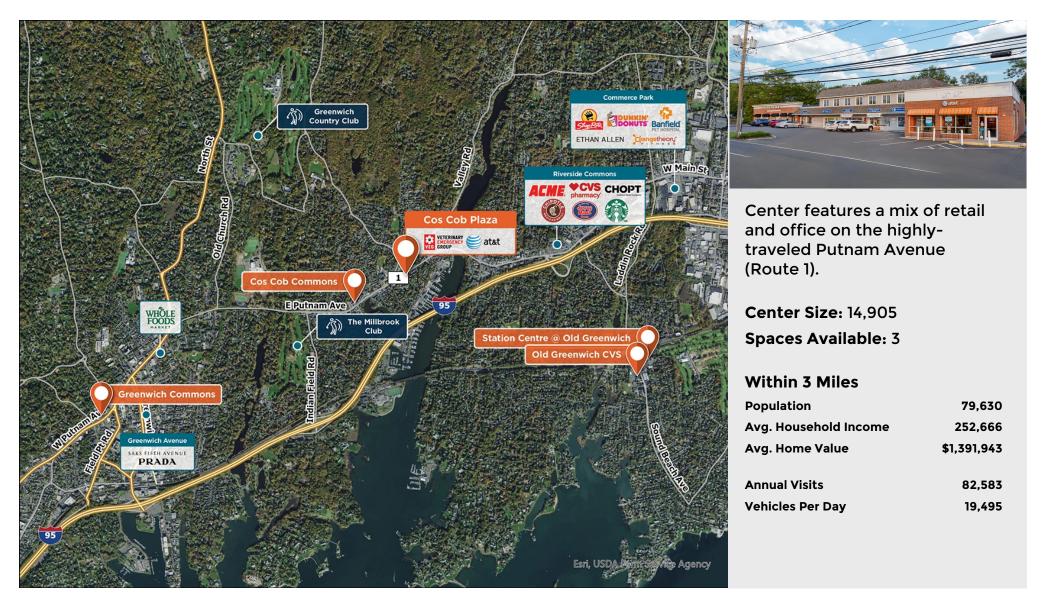

## Cos Cob Plaza

## 9 393-407 East Putnam Ave, Greenwich, CT 06807

## **Center Size: 14,905**

Regency<sup>.</sup> Centers.

**Brianna Soro** Leasing Contact **C** 203 863 8214 BriannaSoro@regencycenters.com Updated: Sep 14 2025

SF

182

161

281

©2025 Regency Centers, L.P.