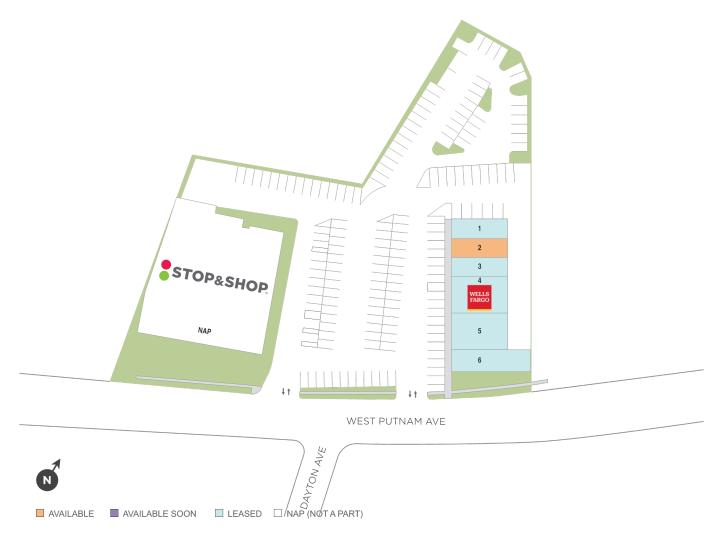

## **Greenwich Commons**

♀ 125-143 West Putnam Ave, Greenwich, CT 06381

Center Size: 9,744

| SPACE | TENANT                    | SF    |
|-------|---------------------------|-------|
| 02    | AVAILABLE (Fitness Space) | 1,200 |
| 01    | EMPY'S DAY SPA            | 1,200 |
| 03    | PLANET PIZZA              | 1,200 |
| 04    | WELLS FARGO BANK          | 2,400 |
| 05    | CAVA                      | 2,400 |
| 06    | VAL'S WINES & LIQUORS     | 1,344 |