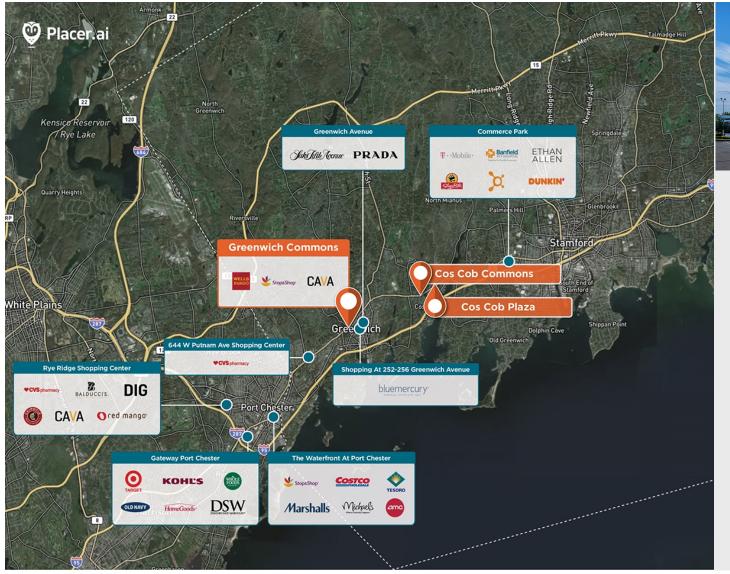

## **Greenwich Commons**

♀ 125-143 West Putnam Ave, Greenwich, CT 06381

Great mix of retail with close proximity to Greenwich Avenue retailers.

Center Size: 9,744
Spaces Available: 1

## Within 3 Miles

Population 73,787 Avg. Household Income 195,408 Avg. Home Value \$1,184,152

Annual Visits 913,589 Vehicles Per Day 20,074

Regency Centers.

**Brianna Soro**Leasing Contact

**L** 203 863 8214