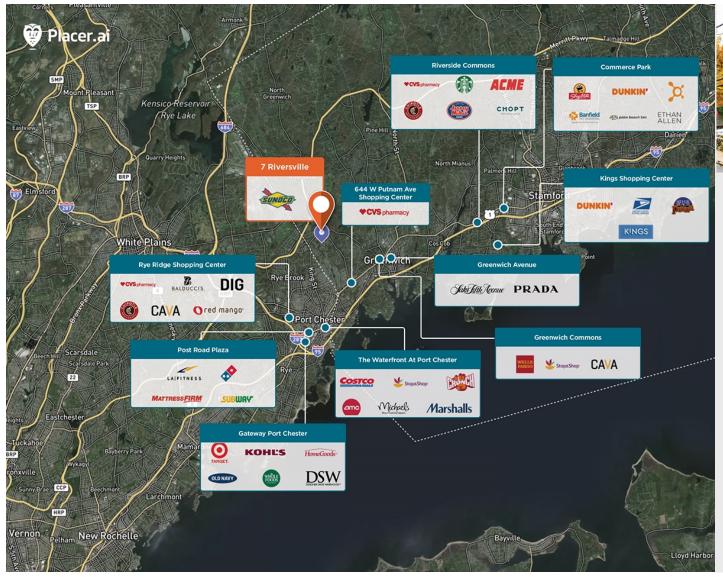

## 7 Riversville

♀ 7 Riversville Drive, Greenwich, CT 06831

Conveniently located in the community of Greenwich, CT.

Center Size: 10,560 Spaces Available: 1

## Within 3 Miles

Population 71,672

Avg. Household Income 212,911

Avg. Home Value \$1,555,304

Vehicles Per Day 11,786