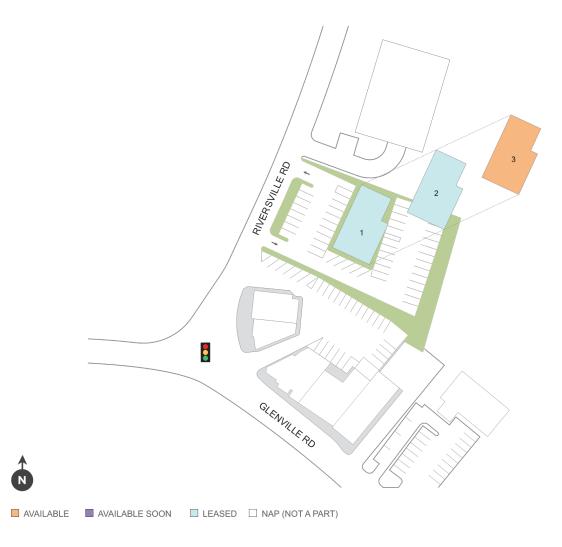

## 7 Riversville

♀ 7 Riversville Drive, Greenwich, CT 06831

Center Size: 10,560

|  | SPACE | TENANT                      | SF    |
|--|-------|-----------------------------|-------|
|  | 03    | AVAILABLE                   | 2,013 |
|  | 01    | GLENVILLE MEDICAL CONCIERGE | 3,700 |
|  | 02    | CENTER FOR DISCOVERY        | 4,847 |