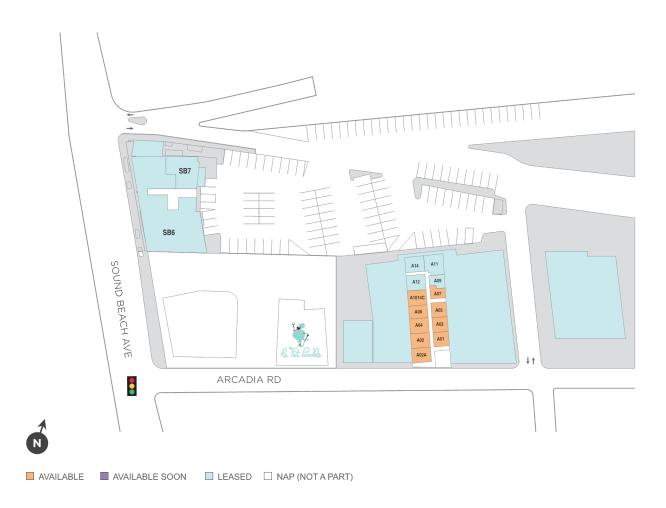

#### **Second Level**

| SPACE  | TENANT                      | SF    |
|--------|-----------------------------|-------|
| A01    | AVAILABLE                   | 234   |
| A02    | AVAILABLE                   | 275   |
| A02A   | AVAILABLE                   | 303   |
| A03    | AVAILABLE                   | 238   |
| A04    | AVAILABLE                   | 299   |
| A05    | AVAILABLE                   | 234   |
| A07    | AVAILABLE                   | 0     |
| A08    | AVAILABLE                   | 0     |
| A1014C | AVAILABLE                   | 0     |
| A09    | SAMRISON CAPITAL MANAGEMENT | 187   |
| A11    | A.V. OLSSON TRADING CO.     | 435   |
| A12    | ROBERT JACKS                | 370   |
| A14    | MANIFOLD VENTURE STUDIO INC | 219   |
| SB6    | OLD GREENWICH DENTAL CENTER | 4,450 |
| SB7    | WHITE CONTRACTORS           | 928   |

(Second Level Site Plan

Regency Centers.

**Brianna Soro**Leasing Contact

**L** 203 863 8214

**■** BriannaSoro@regencycenters.com

Updated: Sep 14 2025

©2025 Regency Centers, L.P.