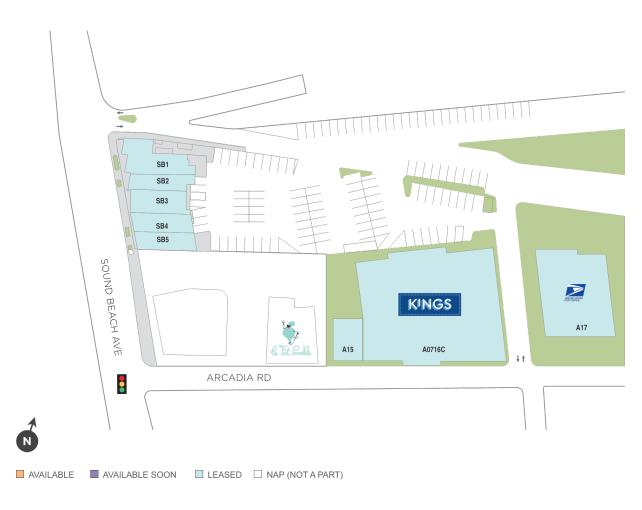

#### **Street Level**

| SPACE  | TENANT                | SF     |
|--------|-----------------------|--------|
| A0716C | KINGS FOOD MARKETS    | 18,432 |
| A15    | WESTWOOD FLOORING     | 1,144  |
| A17    | US POST OFFICE        | 4,657  |
| SB1    | UBX BOXING + STRENGTH | 1,800  |
| SB2    | GREENWICH PLAY        | 1,200  |
| SB3    | PANACHE SALON         | 1,170  |
| SB4    | DUNKIN DONUTS         | 1,200  |
| SB5    | OG YOGA               | 1,100  |
|        |                       |        |

(Street Level Site Plan

Regency Centers.

**Brianna Soro**Leasing Contact

**L** 203 863 8214

**■** BriannaSoro@regencycenters.com

Updated: Sep 14 2025

©2025 Regency Centers, L.P.