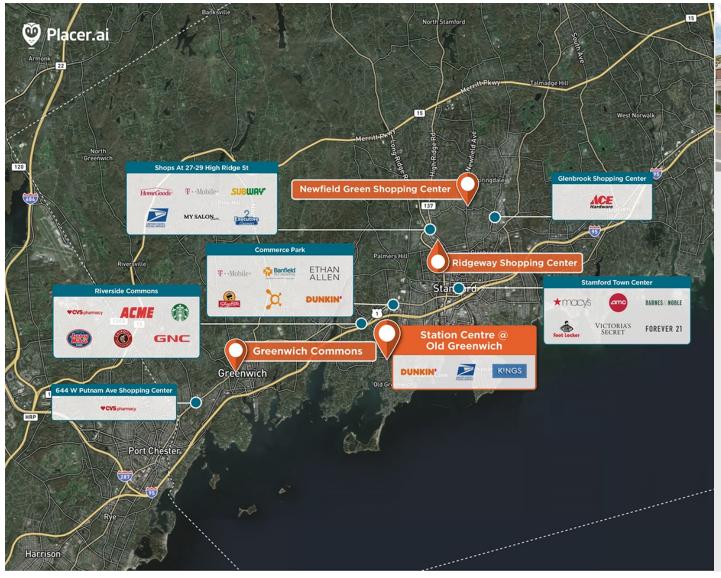

### Station Centre @ Old Greenwich

♀ 176-188 Sound Beach Ave, Greenwich, CT 06870

Downtown street front retail conveniently located in the heart of Old Greenwich steps from Metro North.

Center Size: 39,454 Spaces Available: 9

### Within 3 Miles

Population 107,116

Avg. Household Income 193,210

Avg. Home Value \$1,118,086

Annual Visits 473,692 Vehicles Per Day 9,011

Regency Centers.

**Brianna Soro**Leasing Contact

**L** 203 863 8214