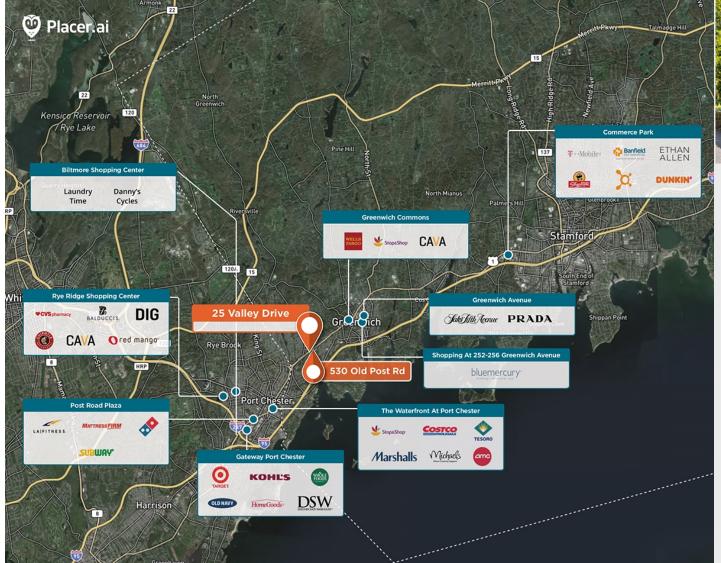

## **25 Valley Drive**

Regency<sup>•</sup> Centers.

**Q** 25 Valley Drive, Greenwich, CT 06831

Medical building located in central Greenwich.

Center Size: 18,002 Spaces Available: 0

### Within 3 Miles

| Population            | 77,437      |
|-----------------------|-------------|
| Avg. Household Income | 185,701     |
| Avg. Home Value       | \$1,112,272 |
| Vehicles Per Day      | 19,314      |