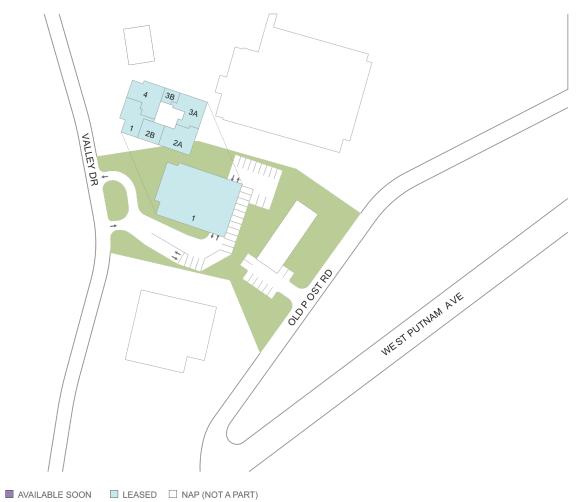

## **25 Valley Drive**

**Q** 25 Valley Drive, Greenwich, CT 06831

#### **Center Size:** 18,002

| SPACE | TENANT                         | SF    |
|-------|--------------------------------|-------|
| 01    | LITTLE FRIENDS                 | 9,675 |
| 02    | FRANCIS SHIN DDS PC            | 2,061 |
| 02A   | GREENWICH SMILES               | 2,039 |
| 02B   | MASHA SOHRAB MD                | 1,108 |
| 03B   | CONNECTICUT OCD ANXIETY & TICS | 549   |
| 04    | VALLEY PEDIATRICS OF GREENWICH | 2,570 |

AVAILABLE

Regency<sup>.</sup> Centers.

Brianna Soro Leasing Contact 203 863 8214BriannaSoro@regencycenters.com

Updated: Jul 31 2025 ©2025 Regency Centers, L.P.

This site plan is not a representation, warranty or guarantee as to size, location, identity of any tenant, the suite number, address or any other physical indicator or parameter of the property and for use as approximated information only. The improvements are subject to changes, additions, and deletions as the architect, landlord, or any governmental agency may direct or determine in their absolute discretion.