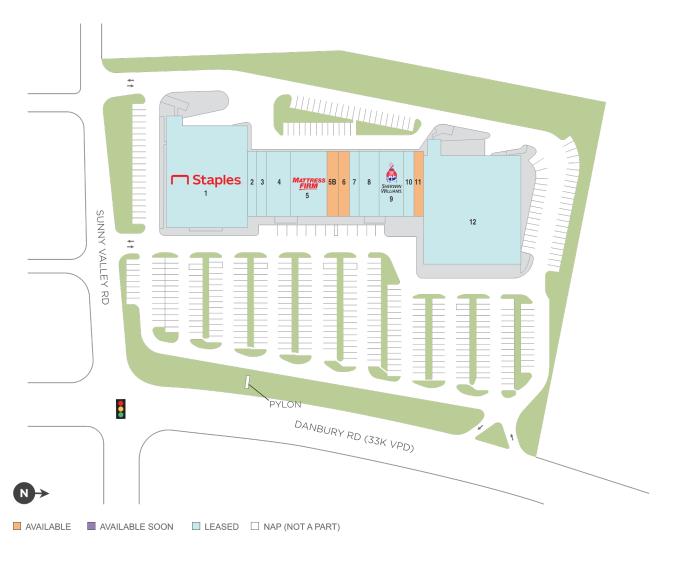

## **Sunny Valley Shops**

♀ 116-124 Danbury Rd, New Milford, CT 06776

Center Size: 71,987

| SPACE | TENANT                   | SF     |
|-------|--------------------------|--------|
| 05B   | AVAILABLE                | 1,810  |
| 06    | AVAILABLE                | 1,718  |
| 11    | AVAILABLE                | 1,300  |
| 01    | STAPLES                  | 20,388 |
| 02    | NAIL D'AMI               | 1,400  |
| 03    | FILOS RESTAURANT & BAR   | 1,624  |
| 04    | FIT BODY BOOT CAMP       | 3,495  |
| 05    | MATTRESS FIRM            | 5,190  |
| 07    | MAMA'S BAGEL CAFE        | 1,400  |
| 08    | CARLSON PHYSICAL THERAPY | 3,000  |
| 09    | SHERWIN-WILLIAMS         | 4,000  |
| 10    | SOUTH BEACH TANS         | 1,200  |
| 12    | PLANET FITNESS           | 25,257 |

1 of 1

Updated: Aug 2 2025

©2025 Regency Centers, L.P.