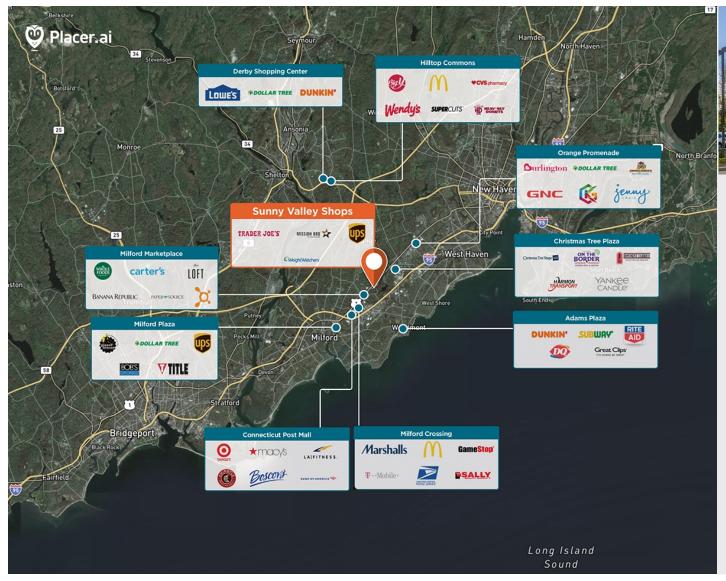

## **Sunny Valley Shops**

♀ 116-124 Danbury Rd, New Milford, CT 06776

Community shopping center with high visibility in New Milford, CT.

Center Size: 71,987 **Spaces Available: 3** 

## Within 3 Miles

**Population** 15,286 Avg. Household Income 116,451 Avg. Home Value \$468.942

**Annual Visits** 213,394 **Vehicles Per Day** 25,790

Regency Centers.

**Steve Dudziec Leasing Contact**  **L** 203 863 8212

SteveDudziec@regencycenters.com

Updated: Aug 2 2025

©2025 Regency Centers, L.P.