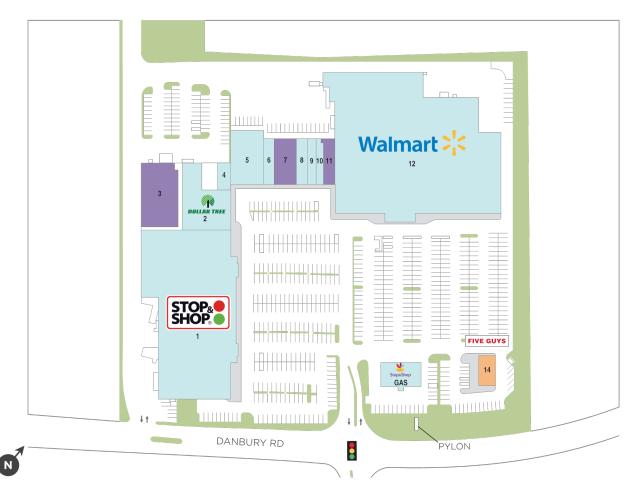

## **New Milford Plaza**

♀ 164-168 Danbury Rd, New Milford, CT 06776

AVAILABLE AVAILABLE SOON LEASED NAP (NOT A PART)

### Center Size: 235,244

| SPACE | TENANT                         | SF      |
|-------|--------------------------------|---------|
| 14    | AVAILABLE (Restaurant)         | 2,500   |
| 03    | AVAILABLE SOON (Fitness Space) | 13,336  |
| 07    | AVAILABLE SOON                 | 5,000   |
| 11    | AVAILABLE SOON                 | 2,500   |
| 01    | STOP & SHOP                    | 72,469  |
| 02    | DOLLAR TREE                    | 12,540  |
| 04    | NAIL STUDIO                    | 1,620   |
| 05    | NEW MILFORD WINE & SPIRITS     | 8,413   |
| 06    | KUMO SUSHI LOUNGE              | 2,442   |
| 08    | T-MOBILE                       | 2,500   |
| 09    | MYEYEDR.                       | 2,000   |
| 10    | LEMON TREE HAIR SALON          | 1,200   |
| 12    | WAL-MART                       | 104,559 |
| GAS   | STOP & SHOP FUEL STATION       | 4,165   |