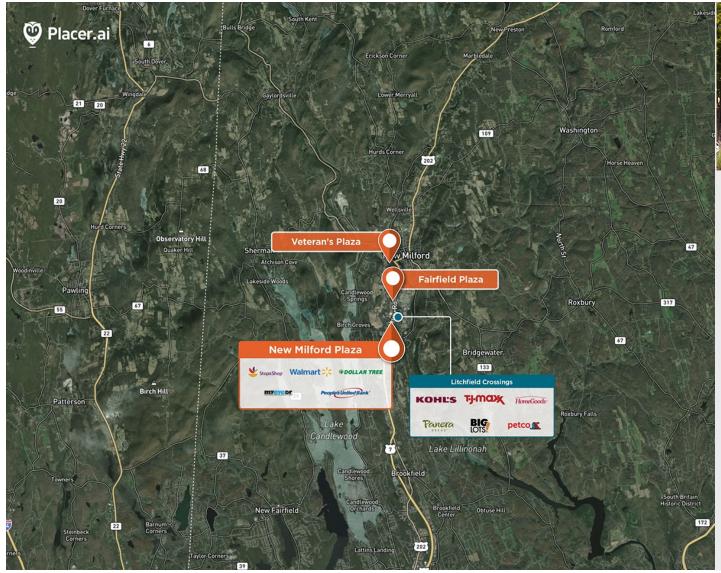

## **New Milford Plaza**

9 164-168 Danbury Rd, New Milford, CT 06776

Ideally located prominently along Route 7 (Danbury Road) at a signalized intersection.

Center Size: 235,244 Spaces Available: 4

#### Within 3 Miles

| Population            | 15,514    |
|-----------------------|-----------|
| Avg. Household Income | 127,639   |
| Avg. Home Value       | \$524,870 |
| Annual Visits         | 2,783,585 |
| Vehicles Per Day      | 24,955    |