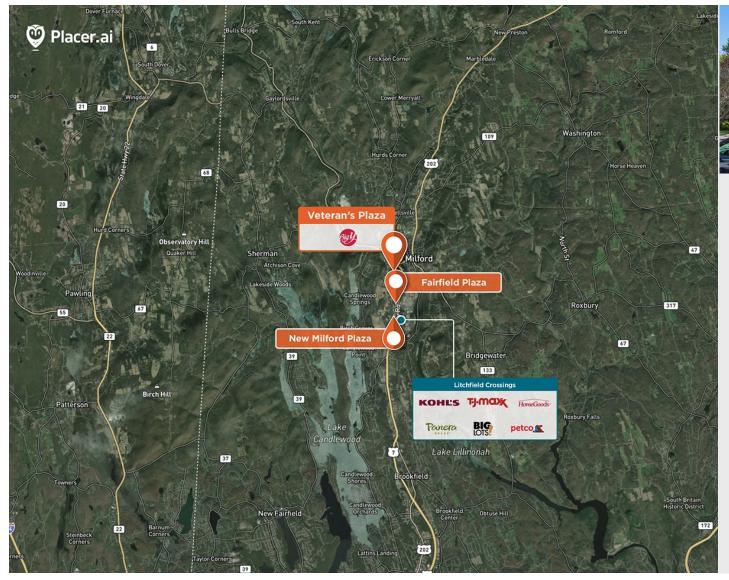

## **Veterans Plaza**

♀ 1 Kent Rd, New Milford, CT 06776

Community shopping center with great visibility at the intersection of Downtown New Milford and Route 7.

Center Size: 79,537 Spaces Available: 0

## Within 3 Miles

Population 17,421 Avg. Household Income 119,550 Avg. Home Value \$492,266

Annual Visits 1,354,150 Vehicles Per Day 28,661

Regency Centers.

**Steve Dudziec**Leasing Contact

**L** 203 863 8212