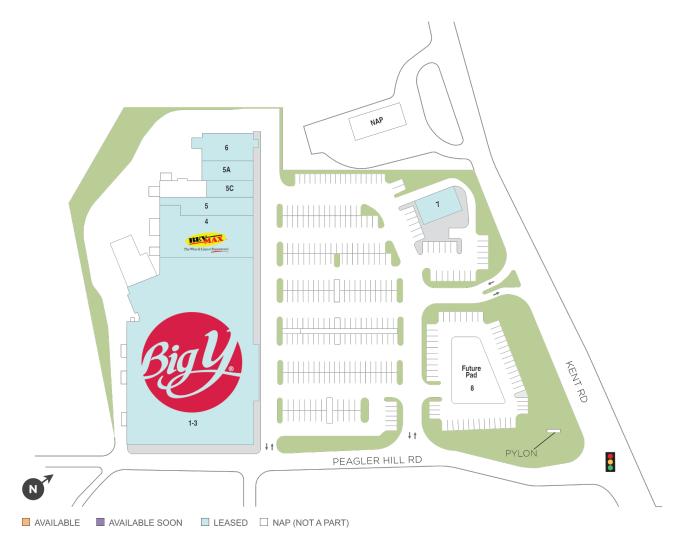

## **Veterans Plaza**

♀ 1 Kent Rd, New Milford, CT 06776

**Center Size: 79,537** 

| SPACE | TENANT                        | SF     |
|-------|-------------------------------|--------|
| 01-03 | BIG Y WORLD CLASS MARKET      | 55,450 |
| 04    | BEVMAX                        | 10,366 |
| 05    | M & D VAPE N SMOKE            | 3,241  |
| 05A   | NEW POSH NAIL SPA             | 2,484  |
| 05C   | GREAT CLIPS                   | 1,507  |
| 06    | PIZZA STATION & MEDITERRANEAN | 3,889  |
| 07    | IVES BANK                     | 2,600  |