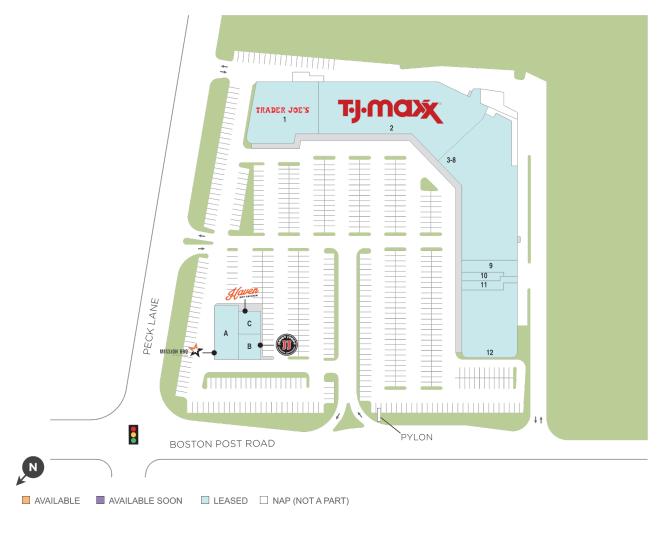

## **Orange Meadows**

♀ 550-560 Boston Post Rd, Orange, CT 06477

Center Size: 84,030

| SPACE | TENANT                        | SF     |
|-------|-------------------------------|--------|
| 01    | TRADER JOE'S                  | 11,553 |
| 02    | TJ MAXX                       | 26,760 |
| 03-08 | BOB'S DISCOUNT FURNITURE      | 23,362 |
| 09    | ISPA NAIL                     | 1,930  |
| 10    | MILAN LASER HAIR REMOVAL      | 1,331  |
| 11    | PLAYA BOWLS                   | 1,300  |
| 12    | ULTA                          | 11,313 |
| Α     | MISSION BBQ                   | 3,800  |
| В     | JIMMY JOHN'S GOURMET SANDWICH | 1,251  |
| С     | HAVEN HOT CHICKEN             | 1,430  |