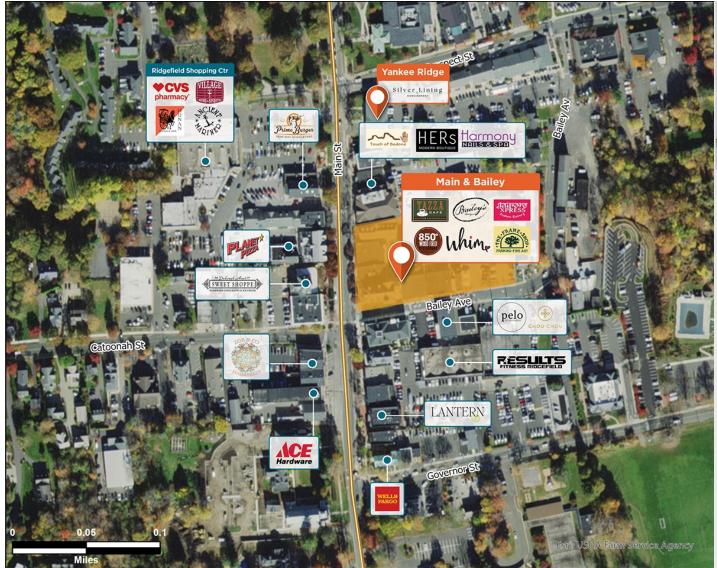

### Main & Bailey

**♀** 402-424 Main St, Ridgefield, CT 06877

A perfect mix of retail, office, and residential in the heart of the historic, charming town of Ridgefield.

Center Size: 61,050 Spaces Available: 4

### Within 3 Miles

Population 20,965 Avg. Household Income 267,631 Avg. Home Value \$954,156

Annual Visits 322,644 Vehicles Per Day 13,983

Regency Centers.

**Brianna Soro**Leasing Contact

**L** 203 863 8214