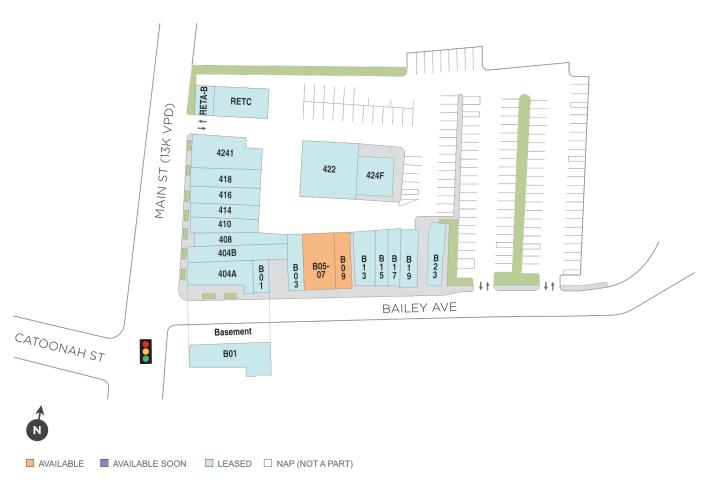

#### **Street Level**

| SPACE  | TENANT                       | SF    |
|--------|------------------------------|-------|
| B05-07 | AVAILABLE                    | 1,915 |
| B09    | AVAILABLE                    | 1,090 |
| 404A   | BOOKS ON THE COMMON          | 2,150 |
| 404B   | SHE LA LA                    | 1,322 |
| 408    | TAZZA CAFE                   | 1,260 |
| 410    | RIDGEFIELD PRIDE ART CENTER  | 1,638 |
| 414    | SAMMY & NAT                  | 1,435 |
| 416    | CANDLELIGHT SHOPPE           | 1,126 |
| 418    | WHIM                         | 1,866 |
| 422    | 850 DEGREES WOOD FIRED PIZZA | 3,240 |
| 4241   | BOTANIKA CAFE                | 1,085 |
| 424F   | MILILLO FARMS                | 1,600 |
| B01    | REFABJACK                    | 1,900 |
| B03    | THE FRAME SHOP               | 1,055 |
| B13    | ELIZABELLA'S BAKE SHOP       | 828   |
| B15    | ZBOUTIQUE                    | 880   |
| B17    | RICE AND MORE                | 800   |
| B19    | JAIPORE                      | 1,100 |
| B23    | BAILEY'S BACKYARD            | 1,079 |
| RETA-B | RIDGEFIELD TACO LLC          | 1,288 |
| RETC   | CAGG LLC - TABLAO            | 2,851 |

(Street Level Site

Regency Centers.

**Brianna Soro**Leasing Contact

**L** 203 863 8214

■ BriannaSoro@regencycenters.com

Updated: Aug 19 2025

©2025 Regency Centers, L.P.