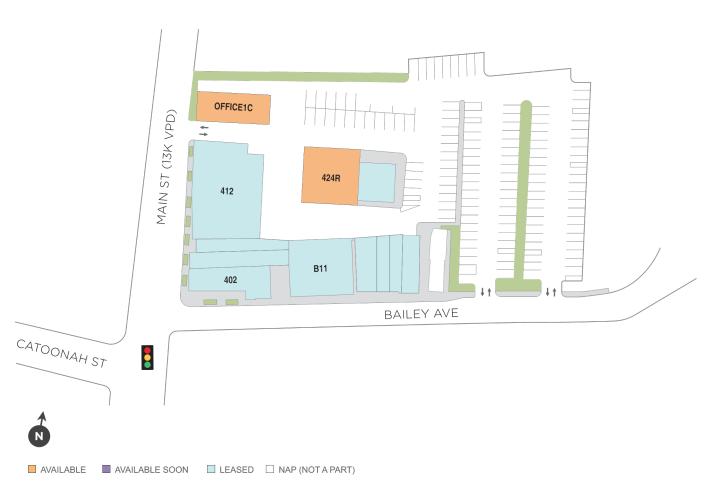

#### **Office Level**

| SPACE   | TENANT                 | SF    |
|---------|------------------------|-------|
| 424R    | AVAILABLE              | 3,410 |
| OFFICE1 | C AVAILABLE            | 3,938 |
| 402     | KELLER WILLIAMS REALTY | 3,623 |
| 412     | OFFICES                | 6,002 |
| B11     | SOUTHPORT ENGINEERING  | 3,700 |

(Office Level Site Plan

Regency Centers.

**Brianna Soro**Leasing Contact

**L** 203 863 8214

■ BriannaSoro@regencycenters.com

Updated: Aug 19 2025

©2025 Regency Centers, L.P.