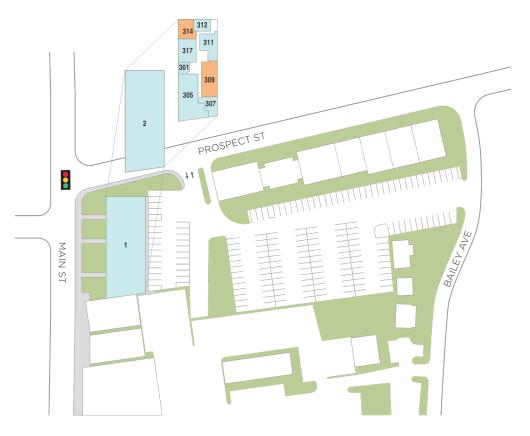

## Yankee Ridge

♀ Yankee Ridge, Ridgefield, CT 06877

Center Size: 21,967

| SPACE | TENANT                         | SF    |
|-------|--------------------------------|-------|
| 309   | AVAILABLE                      | 1,363 |
| 314   | AVAILABLE                      | 798   |
| 100   | BRASSERIE SAINT-GERMAIN        | 3,650 |
| 101   | WORLD CHAMPION TAE KWON DO     | 3,093 |
| 200   | COMPASS REAL ESTATE            | 950   |
| 201   | SOTHEBY'S REAL ESTATE          | 3,740 |
| 202   | SILVER LINING CONSIGNMENTS     | 2,507 |
| 301   | SPEEDY LIEN                    | 345   |
| 305   | REESE, HIRSH, SHOULTS & HARRIS | 2,466 |
| 307   | CHANGE YOUR NARRATIVE, LCSW    | 620   |
| 311   | STACY ANN RAYMOND & ALAN ESKEN | 966   |
| 312   | M.S. HOWELLS & CO.             | 489   |
| 317   | ST. JOHN'S FRAGRANCE COMPANY   | 980   |

■ AVAILABLE ■ AVAILABLE SOON ■ LEASED □ NAP (NOT A PART)

1 of 1