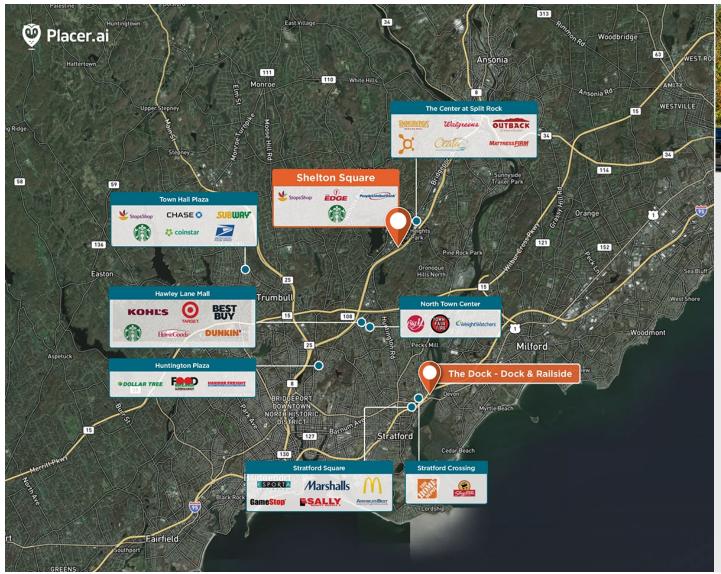

## **Shelton Square**

♀ 858 Bridgeport Road, Shelton, CT 06484

Prime location, just off Exit 11/Route 8, in a primary retail and commercial commuter corridor.

Center Size: 186,493 Spaces Available: 4

## Within 3 Miles

Population 35,709 Avg. Household Income 157,503 Avg. Home Value \$549,734

Annual Visits 2,029,877 Vehicles Per Day 16,776

Regency Centers.

**Brianna Soro**Leasing Contact

**L** 203 863 8214