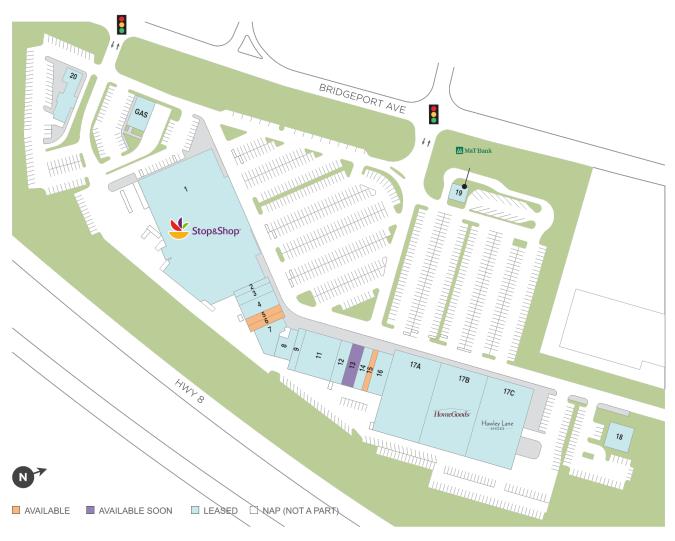

## **Shelton Square**

♀ 858 Bridgeport Road, Shelton, CT 06484

**Center Size:** 186,493

| SPACE | TENANT                        | SF     |
|-------|-------------------------------|--------|
| 05    | AVAILABLE                     | 1,336  |
| 06    | AVAILABLE (Salon)             | 1,622  |
| 15    | AVAILABLE                     | 1,500  |
| 13    | AVAILABLE SOON                | 3,066  |
| 01    | STOP & SHOP                   | 67,700 |
| 02    | FOUNDATIONS VITAMINS          | 840    |
| 03    | LEGENDS PIZZERIA              | 2,283  |
| 04    | PHYSICAL THERAPY & SPORTS MED | 3,200  |
| 07    | PROJECT DANCE CENTER          | 3,710  |
| 08    | VISION CENTER LTD.            | 2,750  |
| 09    | BREEZE2 SMOKE SHOP            | 1,564  |
| 11    | FIVE BELOW                    | 9,000  |
| 12    | RED LOTUS                     | 3,200  |
| 14    | MICHAEL RICHARDS SALON        | 2,100  |
| 16    | SUPER SAVER SPIRITS           | 4,000  |
| 17A   | THE EDGE FITNESS CLUBS        | 22,000 |
| 17B   | HOMEGOODS                     | 24,950 |
| 17C   | HAWLEY LANE SHOES             | 23,000 |
| 18    | HARTFORD HEALTHCARE URGENT    | 3,359  |
| 19    | M&T BANK                      | 770    |
| 20    | COLONY GRILL                  | 4,543  |
| GAS   |                               | 2,083  |