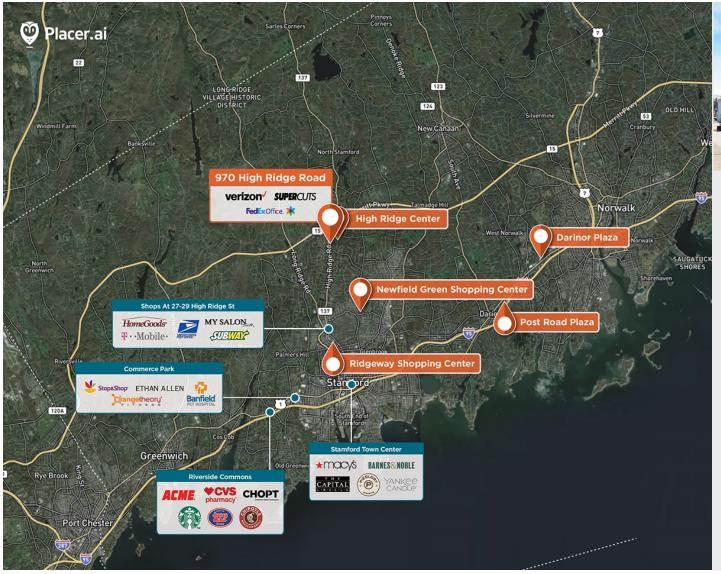

## 970 High Ridge Road

970 High Ridge Rd, Stamford, CT 06905

Located in one of Stamford's busiest retail corridors, with over 37,000 vehicles daily.

Center Size: 27.333 **Spaces Available: 2** 

## Within 3 Miles

| Population            | 67,506    |
|-----------------------|-----------|
| Avg. Household Income | 218,269   |
| Avg. Home Value       | \$861,152 |

**Annual Visits** 153,740

**Vehicles Per Day** 29.517