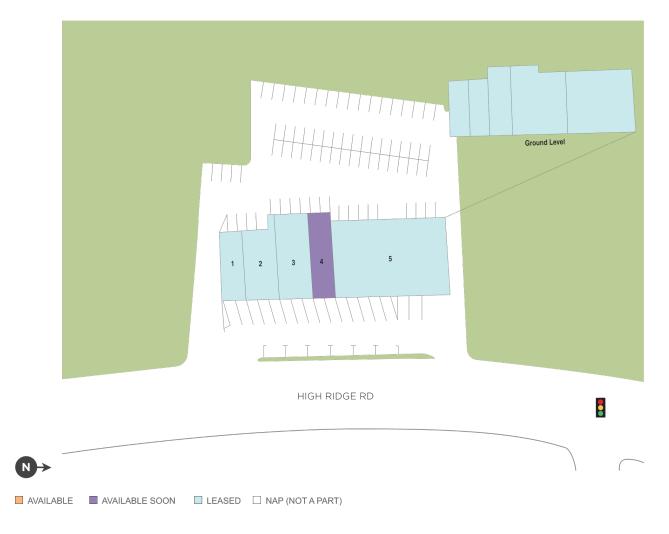

## 970 High Ridge Road

970 High Ridge Rd, Stamford, CT 06905

Center Size: 27,333

| SPACE | TENANT                | SF    |
|-------|-----------------------|-------|
| 06    | AVAILABLE             | 1,550 |
| 04    | AVAILABLE SOON        | 5,647 |
| 01    | SUPERCUTS             | 1,550 |
| 02    | LUIGI'S RESTAURANT    | 1,900 |
| 03    | THE RIDGES            | 2,779 |
| 05    | FEDEX OFFICE          | 6,734 |
| 07    | STAMFORD TOYS         | 4,973 |
| 07A   | GAIL'S GROOMING       | 913   |
| 08    | STAMFORD TOYS STORAGE | 1,287 |