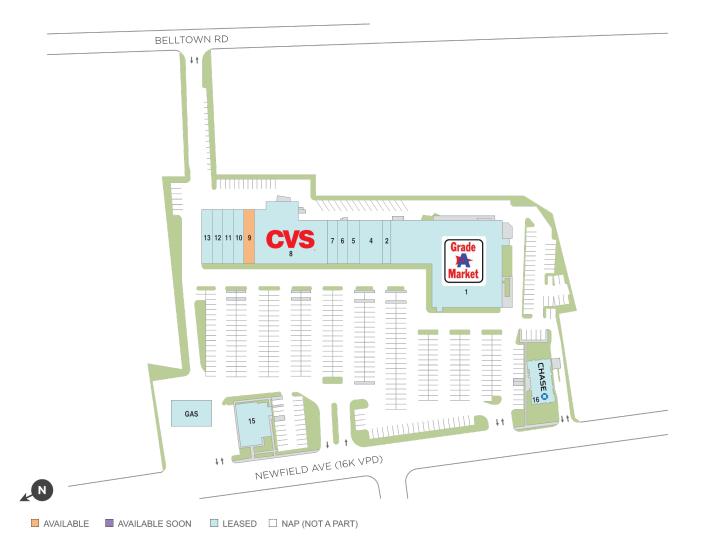

## Center Size: 74,004

| SPACE | TENANT                 | SF     |
|-------|------------------------|--------|
| 09    | AVAILABLE              | 1,400  |
| 01    | GRADE A MARKET         | 30,780 |
| 02    | PERSPIRE SAUNA STUDIO  | 1,649  |
| 04    | IVX HEALTH             | 2,658  |
| 05    | NEWFIELD DENTAL        | 1,740  |
| 06    | SLICE                  | 1,600  |
| 07    | STAMFORD WINE & LIQUOR | 1,600  |
| 08    | CVS                    | 14,200 |
| 10    | YOGASIX                | 1,969  |
| 11    | KHING THAI EATERY      | 2,000  |
| 12    | COLORCITY NAILS & SPA  | 2,000  |
| 13    | BELDOTTI BAKERIES      | 2,000  |
| 15    | HARTFORD HEALTHCARE    | 4,508  |
| 16    | CHASE BANK             | 3,400  |
| GAS   | PHILLIPS 66            | 2,500  |