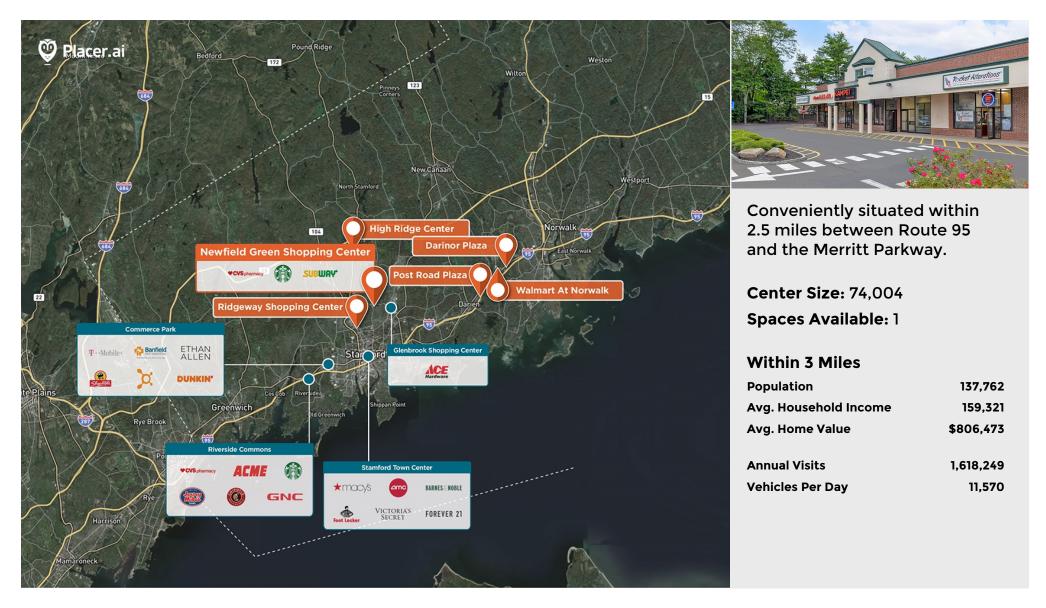

## **Newfield Green**

**9** 559-627 Newfield Ave, Stamford, CT 06905

## Center Size: 74,004

| SPACE | TENANT                 | SF     |
|-------|------------------------|--------|
| 09    | AVAILABLE              | 1,400  |
| 01    | GRADE A MARKET         | 30,780 |
| 02    | PERSPIRE SAUNA STUDIO  | 1,649  |
| 04    | IVX HEALTH             | 2,658  |
| 05    | NEWFIELD DENTAL        | 1,740  |
| 06    | SLICE                  | 1,600  |
| 07    | STAMFORD WINE & LIQUOR | 1,600  |
| 08    | CVS                    | 14,200 |
| 10    | YOGASIX                | 1,969  |
| 11    | KHING THAI EATERY      | 2,000  |
| 12    | COLORCITY NAILS & SPA  | 2,000  |
| 13    | BELDOTTI BAKERIES      | 2,000  |
| 15    | HARTFORD HEALTHCARE    | 4,508  |
| 16    | CHASE BANK             | 3,400  |
| GAS   | PHILLIPS 66            | 2,500  |