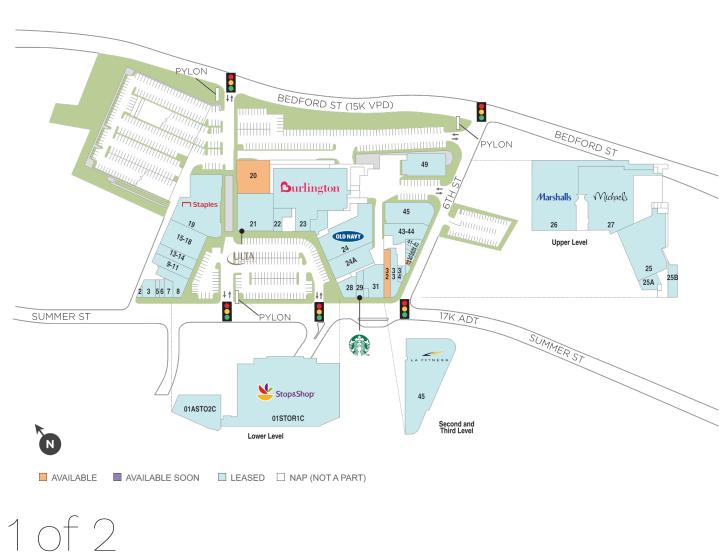

## **Ridgeway Shopping Center**

♀ 2135-2715 Summer St, Stamford, CT 06905

**Center Size: 365,251** 

| SPACE  | TENANT                   | SF     |
|--------|--------------------------|--------|
| 20     | AVAILABLE                | 10,495 |
| 32     | AVAILABLE (Restaurant)   | 2,950  |
| 57     | AVAILABLE                | 240    |
| 1ASTO2 | BEVMAX                   | 9,000  |
| ISTORI | STOP & SHOP              | 72,000 |
| 2      | ROBEKS                   | 805    |
| 3      | MONMOUTH CARDS           | 1,400  |
| 5      | WARHAMMER                | 700    |
| 6      | GOFER ICE CREAM          | 700    |
| 7      | EUROPEAN WAX CENTER      | 1,377  |
| 8      | IDEAL IMAGE              | 3,315  |
| 3-14   | CARTER'S                 | 4,346  |
| 5      | FIVE BELOW               | 9,390  |
| 9      | STAPLES                  | 20,131 |
| 1      | ULTA                     | 10,150 |
| 2      | FOX'S APPAREL            | 2,658  |
| 3      | BURLINGTON COAT FACTORY  | 31,695 |
| 4      | OLD NAVY                 | 15,000 |
| 4A     | SNIPES USA               | 6,700  |
| 5      | DSW                      | 19,832 |
| 5A     | TRADITIONAL MARTIAL ARTS | 2,482  |
| 5B     | MASSAGE PALACE           | 2,700  |
| 6      | MARSHALLS                | 33,810 |
| 7      | MICHAEL'S                | 27,000 |
| 8      | AT&T                     | 2,793  |
| 9      | STARBUCKS                | 1,540  |
| 1      | DIAMOND BRACES           | 4,000  |
| 3      | MATTRESS FIRM            | 3,242  |
| 4      | MARCO JEWELERS           | 630    |
| 8      | STAMFORD EYE CARE        | 776    |
| 9      | EXPRESS TRAVEL SERVICE   | 525    |
| 0      | STAMFORD SHOE REPAIR     | 340    |
| 1-42   | FLORIS NAILS & SPA       | 935    |