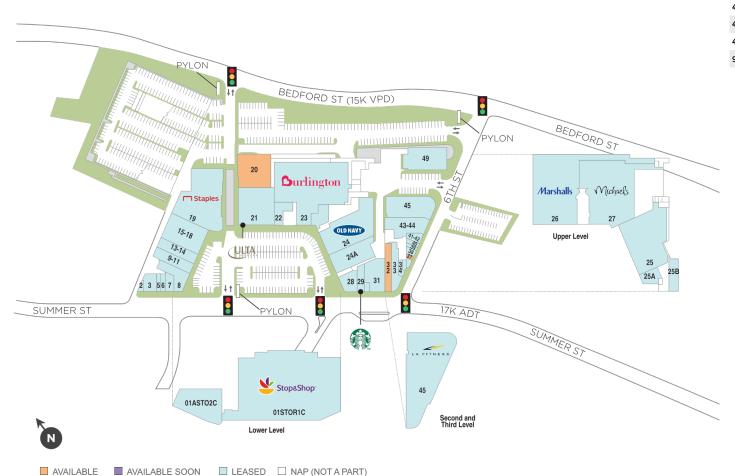

## **Ridgeway Shopping Center**

**?** 2135-2715 Summer St, Stamford, CT 06905

**Center Size: 365,251** 

| SPACE | TENANT             | SF     |
|-------|--------------------|--------|
| 43-44 | KING BUFFET        | 4,800  |
| 45    | LA FITNESS         | 42,700 |
| 49    | WELLS FARGO BANK   | 4,500  |
| 9-11  | DAVE'S HOT CHICKEN | 3,141  |