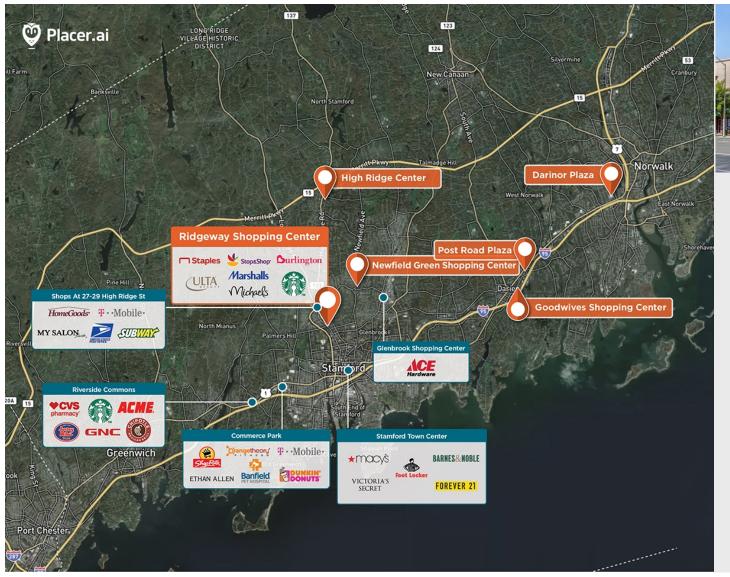

## **Ridgeway Shopping Center**

**9** 2135-2715 Summer St. Stamford, CT 06905

Located on highly-trafficked streets, close to Downtown Stamford.

Center Size: 365,251 Spaces Available: 3

## Within 3 Miles

Population 146,913 Avg. Household Income 182,151 Avg. Home Value \$889,436

Annual Visits 3,057,389 Vehicles Per Day 22,900

Regency Centers.

**Shanna Athas**Leasing Contact

**L** 203 863 8259