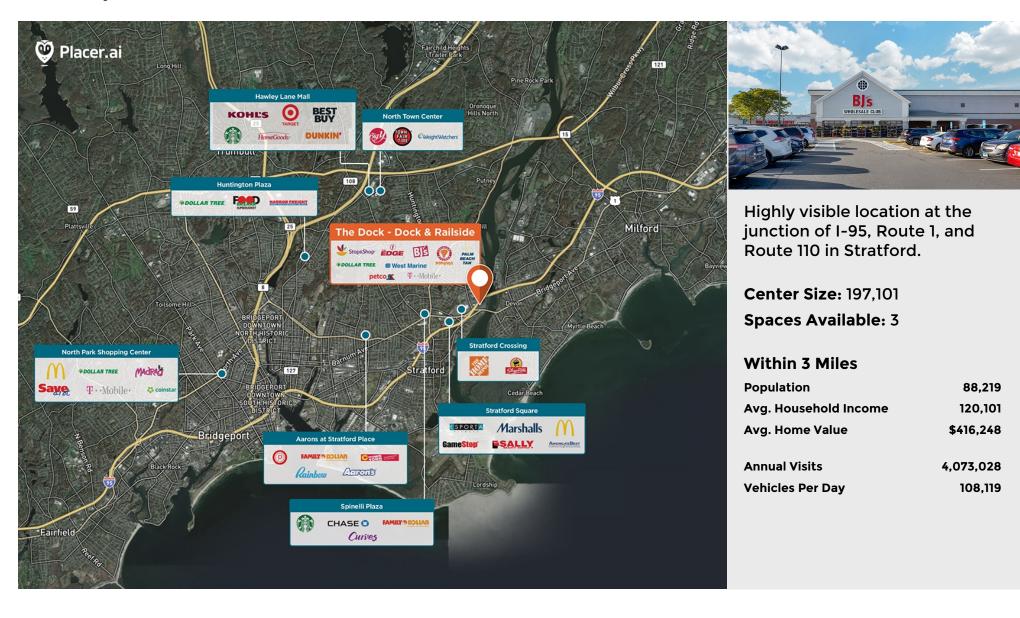

955 Ferry Blvd, Stratford, CT 06614



955 Ferry Blvd, Stratford, CT 06614



### The Dock - Dockside

| SPACE  | TENANT                     | SF      |
|--------|----------------------------|---------|
| 10     | AVAILABLE                  | 1,410   |
| 01-02  | BJ'S WHOLESALE CLUB        | 107,293 |
| 03-05  | OSAKA HIBACHI BUFFET       | 10,442  |
| 05B    | DOLLAR TREE                | 11,500  |
| 06-08A | THE EDGE FITNESS CLUBS     | 33,893  |
| 08B    | WEST MARINE                | 12,863  |
| 09     | PETCO                      | 11,890  |
| 19     | JOEY C'S BOATHOUSE CANTINA | 6,570   |
| 20     | BOARDWALK MARINA           | 1,240   |

(The Dock - Dockside Site Plan)

955 Ferry Blvd, Stratford, CT 06614



### The Dock - Railside

| SPACE | TENANT                         | SF     |
|-------|-------------------------