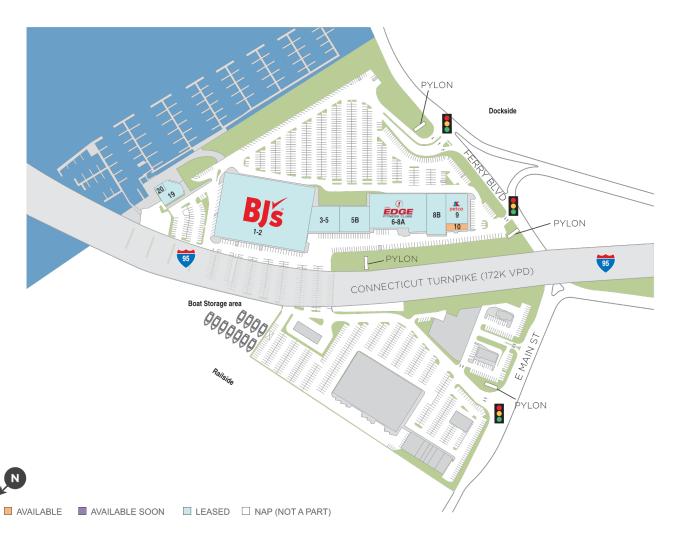

### The Dock - Dockside

| SPACE  | TENANT                     | SF      |
|--------|----------------------------|---------|
| 10     | AVAILABLE                  | 1,410   |
| 01-02  | BJ'S WHOLESALE CLUB        | 107,293 |
| 03-05  | OSAKA HIBACHI BUFFET       | 10,442  |
| 05B    | DOLLAR TREE                | 11,500  |
| 06-08A | THE EDGE FITNESS CLUBS     | 33,893  |
| 08B    | WEST MARINE                | 12,863  |
| 09     | PETCO                      | 11,890  |
| 19     | JOEY C'S BOATHOUSE CANTINA | 6,570   |
| 20     | BOARDWALK MARINA           | 1,240   |

(The Dock - Dockside Site Plan)

955 Ferry Blvd, Stratford, CT 06614