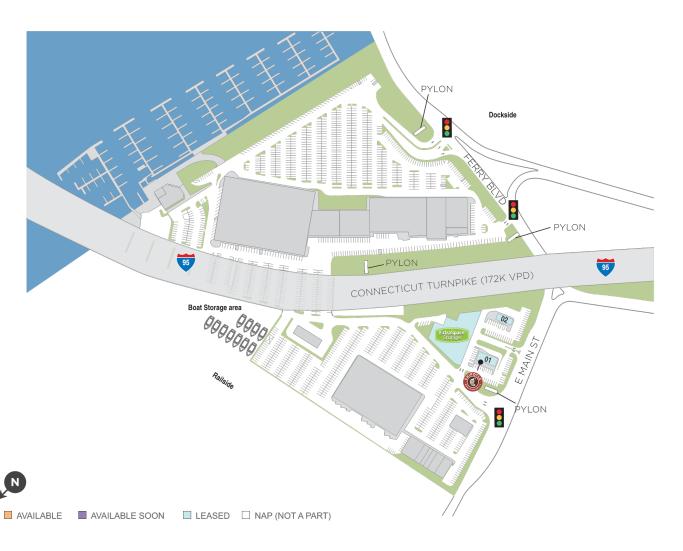

### The Dock - Railside

| SPACE | TENANT                         | SF     |
|-------|--------------------------------|--------|
| 16    | AVAILABLE (Restaurant)         | 1,600  |
| 18    | AVAILABLE SOON (Medical Space) | 3,138  |
| 11    | STOP & SHOP                    | 60,461 |
| 12    | BEVMAX                         | 5,200  |
| 14    | DR. DENTAL                     | 1,984  |
| 15    | PK SALON                       | 1,243  |
| 17    | PALM BEACH TAN                 | 2,760  |
| 19    | LIBERTY RESTAURANTS ENTERPRISE | 2,268  |
| GAS   | STOP & SHOP FUEL STATION       | 2,730  |

(The Dock - Railside Site Plan)

Regency Centers.

**Shanna Athas**Leasing Contact

**L** 203 863 8259

shannaathas@regencycenters.com

Updated: Sep 14 2025

©2025 Regency Centers, L.P.

955 Ferry Blvd, Stratford, CT 06614