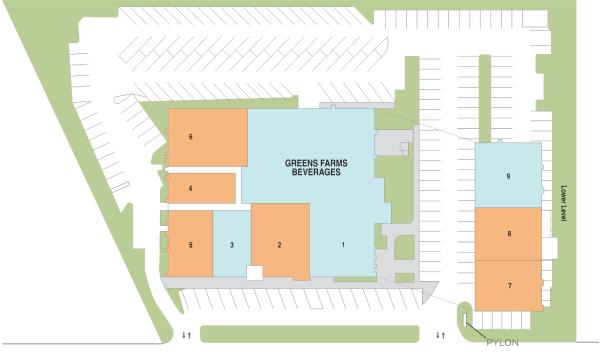

## **Westport Collection**

♀ 1460 Post Road East, Westport, CT 06880

POST RD E

1 of 1

Center Size: 39,654

| SPACE | TENANT                         | SF     |
|-------|--------------------------------|--------|
| 02    | AVAILABLE                      | 4,381  |
| 04    | AVAILABLE                      | 1,750  |
| 05    | AVAILABLE                      | 2,850  |
| 06    | AVAILABLE                      | 3,100  |
| 07    | AVAILABLE                      | 3,663  |
| 08    | AVAILABLE                      | 3,566  |
| 01    | BEVMAX                         | 14,100 |
| 03    | JULIAN'S PIZZA KITCHEN         | 1,769  |
| 09    | BLUEPOINT WELLNESS OF WESTPORT | 4,475  |