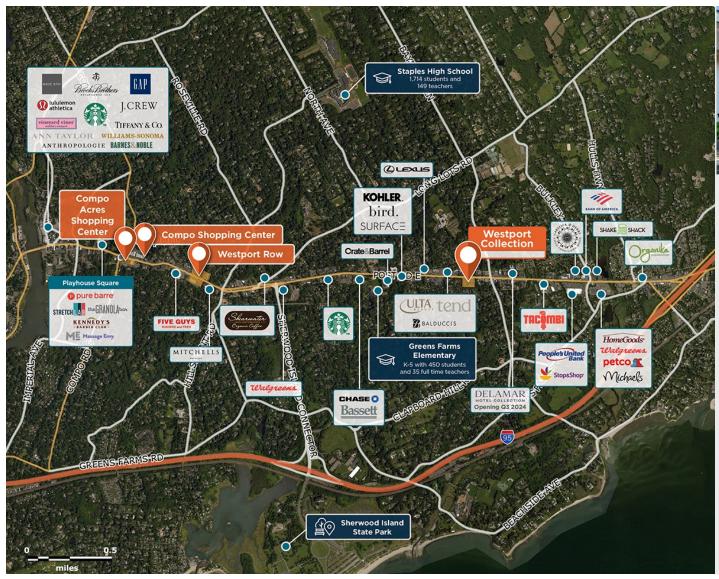

## **Westport Collection**

9 1460 Post Road East, Westport, CT 06880

Conveniently located on the highly trafficked Post Road/Route 1 in Westport, CT.

Center Size: 39,654 Spaces Available: 6

## Within 3 Miles

Population 32,467
Avg. Household Income 312,787
Avg. Home Value \$1,335,418
Vehicles Per Day 21,055

Regency Centers.

**Shanna Athas**Leasing Contact

**Q** 203 863 8259

shannaathas@regencycenters.com