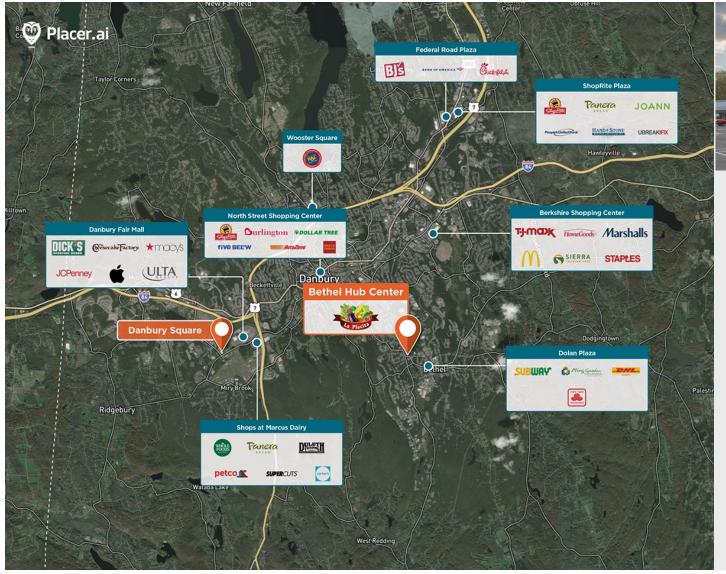

## **Bethel Hub Center**

♀ 289 Greenwood Ave, Bethel, CT 06801

Located at the intersection of Greenwood Avenue and Grassy Plains Road.

**Center Size:** 30,986 **Spaces Available:** 5

## **Bethel Hub Center**

**?** 289 Greenwood Ave, Bethel, CT 06801