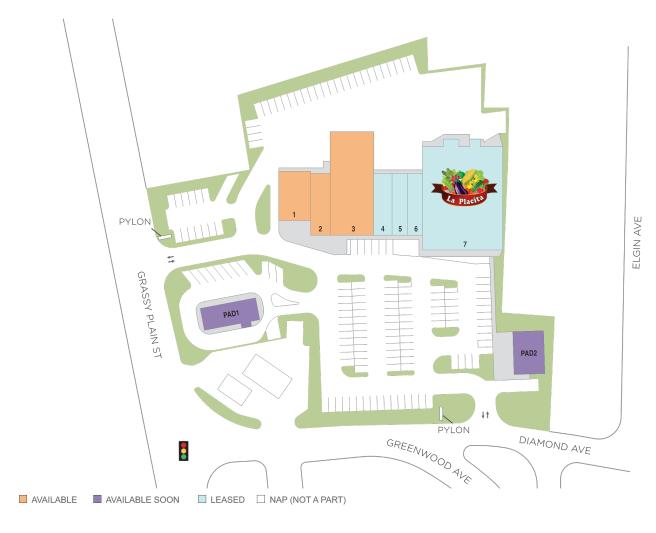

## Center Size: 30,986

| SPACE | TENANT                   | SF     |
|-------|--------------------------|--------|
| 01    | AVAILABLE                | 2,500  |
| 02    | AVAILABLE (Restaurant)   | 2,046  |
| 03    | AVAILABLE                | 7,596  |
| PAD1  | AVAILABLE SOON           | 2,200  |
| PAD2  | AVAILABLE SOON           | 2,200  |
| 04    | HUB TUB LAUNDROMAT       | 1,760  |
| 05    | ALPHA CLEANERS           | 1,600  |
| 06    | ASIAN KITCHEN            | 1,600  |
| 07    | LA PLACITA BETHEL MARKET | 13,884 |