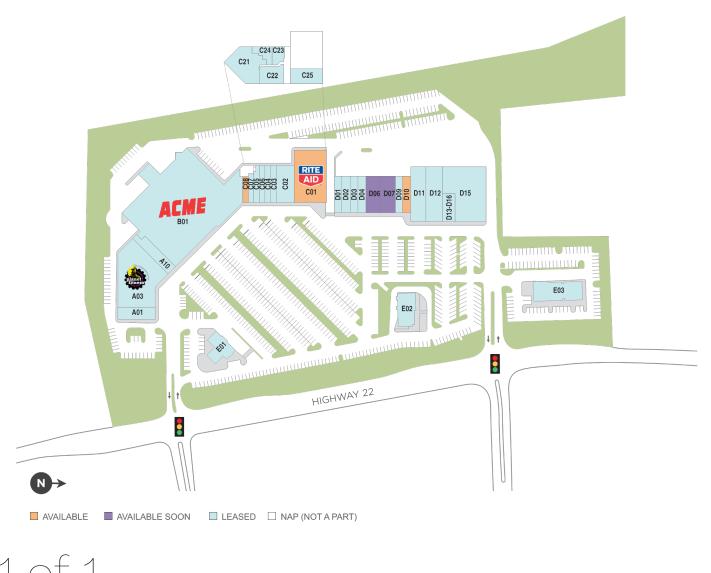

## **Lakeview Shopping Center**

**♀** 1505-1515 Route 22, Brewster, NY 10509

Centrally located and benefitting from traffic traveling north and south on Route 22.

Center Size: 164,585 Spaces Available: 5

## **Lakeview Shopping Center**

**?** 1505-1515 Route 22, Brewster, NY 10509

**Center Size: 164,585** 

| SPACE   | TENANT                      | SF     |
|---------|-----------------------------|--------|
| C01     | AVAILABLE                   | 11,115 |
| C08     | AVAILABLE (Salon)           | 1,335  |
| D10     | AVAILABLE                   | 2,007  |
| D06     | AVAILABLE SOON              | 4,772  |
| D07     | AVAILABLE SOON              | 4,000  |
| A01     | VERIZON                     | 3,000  |
| A03     | PLANET FITNESS              | 19,685 |
| A10     | THE UPS STORE               | 1,100  |
| B01     | ACME MARKETS                | 45,366 |
| C02     | MEZZA LUNA                  | 2,880  |
| C03     | PEACHWAVE FROZEN YOGURT     | 1,450  |
| C04     | SUPERCUTS                   | 1,200  |
| C05     | RAYMOND OPTICIANS           | 1,388  |
| C06     | SYNCHRONICITY               | 893    |
| C07     | GROUNDS DONUT HOUSE         | 1,035  |
| C21     | B'ABOVE BREWSTER HEAD START | 7,541  |
| C22     | HONG IK MARTIAL ARTS        | 2,661  |
| C23     | PC STUDIO ARCHITECTS        | 1,086  |
| C24     | ADELAIDE ENVIRONMENTAL      | 1,919  |
| C25     | FRED ASTAIRE DANCE STUDIOS  | 3,000  |
| D01     | HUDSON VALLEY CREDIT UNION  | 2,053  |
| D02     | EMPIRE BAGELS               | 2,000  |
| D03     | HOULIHAN LAWRENCE           | 1,995  |
| D04     | WANDERING DAVE'S            | 1,228  |
| D09     | HARLAN CHECK CASHING        | 1,900  |
| DII     | BREWSTER WINE & LIQUOR      | 6,202  |
| D12     | WINGS OVER WATER            | 7,200  |
| D13-D16 | HORIZON NAILS II            | 1,991  |
| D15     | CREATIVE KIDS               | 15,569 |
| E01     | M&T BANK                    | 400    |
| E02     | BURGER KING                 | 3,196  |
| E03     | KEY BANK                    | 3,418  |
|         |                             |        |