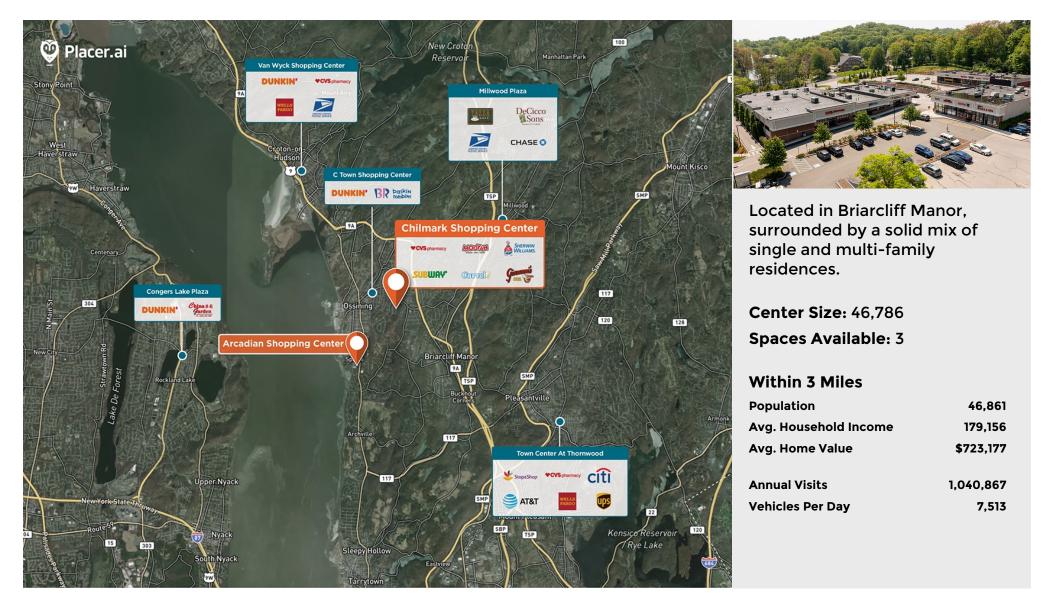

## **Chilmark Shopping Center**

**?** 1856-1924 Pleasantville Rd, Briarcliff Manor, NY 10510

## **Chilmark Shopping Center**

9 1856-1924 Pleasantville Rd, Briarcliff Manor, NY 10510

**Steve Dudziec** 

Leasing Contact

Regency<sup>•</sup>

Centers.

This site plan is not a representation, warranty or guarantee as to size, location, identity of any tenant, the suite number, address or any other physical indicator or parameter of the property and for use as approximated information only. The improvements are subject to changes, additions, and deletions as the architect, landlord, or any governmental agency may direct or determine in their absolute discretion.