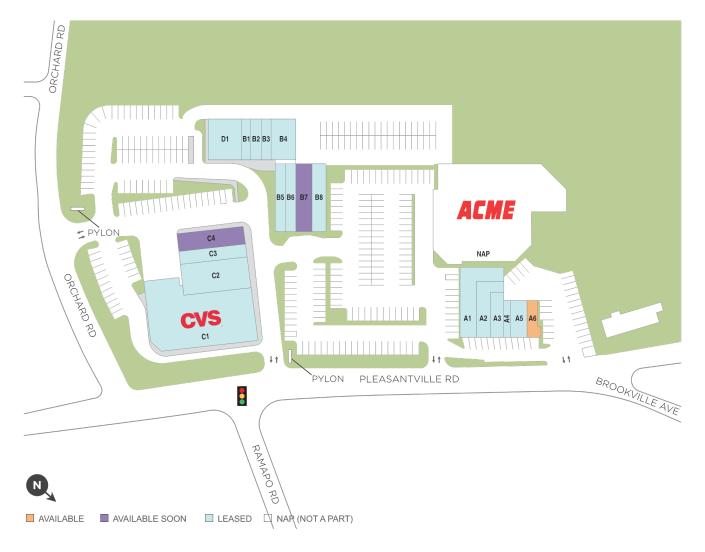

## Center Size: 46,786

| SPACE | TENANT                        | SF     |
|-------|-------------------------------|--------|
| SPACE | IENANI                        | 55     |
| A6    | AVAILABLE (Restaurant)        | 850    |
| B7    | AVAILABLE SOON (Restaurant)   | 2,015  |
| C4    | AVAILABLE SOON                | 2,700  |
| Al    | SHERWIN-WILLIAMS              | 3,240  |
| A2    | CLUB PILATES                  | 1,903  |
| A3    | YAMA FUJI SUSHI               | 1,105  |
| A4    | AT&T                          | 660    |
| A5    | CHILMARK WASH & DRY           | 1,200  |
| B1    | POSTALL                       | 943    |
| B2    | CLASSIQUE SALON               | 900    |
| B3    | FRANKIE'S PIZZA & PASTA       | 900    |
| B4    | MOLLY MAIDS                   | 2,074  |
| B5    | CARVEL                        | 1,500  |
| B6    | CHILMARK WINE & LIQUORS       | 1,500  |
| B8    | ONLY U NAILS & SPA            | 2,141  |
| C1    | CVS                           | 13,900 |
| C2    | PULSEMD URGENT & RENU MEDISPA | 4,450  |
| C3    | PUTNAM ORTHODONTICS           | 1,805  |
| DI    | TRAINING FOR WARRIORS         | 3,000  |