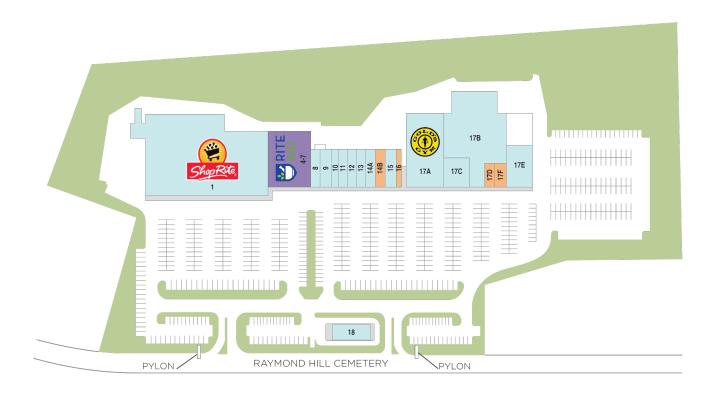

## **Carmel ShopRite Plaza**

**♀** 150-180 Route 52, Carmel, NY 10512

**Center Size: 145,466** 

| 14B       AVAILABLE       2,003         16       AVAILABLE       720         17D       AVAILABLE (Restaurant)       1,160         17F       AVAILABLE       1,240         04-07       AVAILABLE SOON       11,470         01       SHOPRITE       65,342         08       EUROPA PIZZA       2,000         09       CHIC NAIL & SPA       2,000         10       ELECTRIC PARADISE TANNING       1,200         11       CARMEL WINE & SPIRITS       1,600         12       CHINATOWN RESTAURANT       1,600         13       MAGIC CLIPPERS       1,600         14A       MOON BLUE SPA       1,643         15       ROUTE 52 LAUNDROMAT       2,000         17A       52 FITNESS       12,800         17B       BOX OFFICE CINEMAS       21,500         17C       PUEBLO VIEJO RESTAURANT       3,058         17E       NUVANCE HEALTH       6,475 |       |                           |        |
|-----------------------------------------------------------------------------------------------------------------------------------------------------------------------------------------------------------------------------------------------------------------------------------------------------------------------------------------------------------------------------------------------------------------------------------------------------------------------------------------------------------------------------------------------------------------------------------------------------------------------------------------------------------------------------------------------------------------------------------------------------------------------------------------------------------------------------------------------------|-------|---------------------------|--------|
| 16       AVAILABLE       720         17D       AVAILABLE (Restaurant)       1,160         17F       AVAILABLE       1,240         04-07       AVAILABLE SOON       11,470         01       SHOPRITE       65,342         08       EUROPA PIZZA       2,000         09       CHIC NAIL & SPA       2,000         10       ELECTRIC PARADISE TANNING       1,200         11       CARMEL WINE & SPIRITS       1,600         12       CHINATOWN RESTAURANT       1,600         13       MAGIC CLIPPERS       1,643         14A       MOON BLUE SPA       1,643         15       ROUTE 52 LAUNDROMAT       2,000         17A       52 FITNESS       12,800         17B       BOX OFFICE CINEMAS       21,500         17C       PUEBLO VIEJO RESTAURANT       3,058         17E       NUVANCE HEALTH       6,475                                         | SPACE | TENANT                    | SF     |
| 17D       AVAILABLE (Restaurant)       1,160         17F       AVAILABLE       1,240         04-07       AVAILABLE SOON       11,470         01       SHOPRITE       65,342         08       EUROPA PIZZA       2,000         09       CHIC NAIL & SPA       2,000         10       ELECTRIC PARADISE TANNING       1,200         11       CARMEL WINE & SPIRITS       1,600         12       CHINATOWN RESTAURANT       1,600         13       MAGIC CLIPPERS       1,600         14A       MOON BLUE SPA       1,643         15       ROUTE 52 LAUNDROMAT       2,000         17A       52 FITNESS       12,800         17B       BOX OFFICE CINEMAS       21,500         17C       PUEBLO VIEJO RESTAURANT       3,058         17E       NUVANCE HEALTH       6,475                                                                              | 14B   | AVAILABLE                 | 2,003  |
| 17F         AVAILABLE         1,240           04-07         AVAILABLE SOON         11,470           01         SHOPRITE         65,342           08         EUROPA PIZZA         2,000           09         CHIC NAIL & SPA         2,000           10         ELECTRIC PARADISE TANNING         1,200           11         CARMEL WINE & SPIRITS         1,600           12         CHINATOWN RESTAURANT         1,600           13         MAGIC CLIPPERS         1,600           14A         MOON BLUE SPA         1,643           15         ROUTE 52 LAUNDROMAT         2,000           17A         52 FITNESS         12,800           17B         BOX OFFICE CINEMAS         21,500           17C         PUEBLO VIEJO RESTAURANT         3,058           17E         NUVANCE HEALTH         6,475                                           | 16    | AVAILABLE                 | 720    |
| 04-07       AVAILABLE SOON       11,470         01       SHOPRITE       65,342         08       EUROPA PIZZA       2,000         09       CHIC NAIL & SPA       2,000         10       ELECTRIC PARADISE TANNING       1,200         11       CARMEL WINE & SPIRITS       1,600         12       CHINATOWN RESTAURANT       1,600         13       MAGIC CLIPPERS       1,600         14A       MOON BLUE SPA       1,643         15       ROUTE 52 LAUNDROMAT       2,000         17A       52 FITNESS       12,800         17B       BOX OFFICE CINEMAS       21,500         17C       PUEBLO VIEJO RESTAURANT       3,058         17E       NUVANCE HEALTH       6,475                                                                                                                                                                           | 17D   | AVAILABLE (Restaurant)    | 1,160  |
| 01       SHOPRITE       65,342         08       EUROPA PIZZA       2,000         09       CHIC NAIL & SPA       2,000         10       ELECTRIC PARADISE TANNING       1,200         11       CARMEL WINE & SPIRITS       1,600         12       CHINATOWN RESTAURANT       1,600         13       MAGIC CLIPPERS       1,640         14A       MOON BLUE SPA       1,643         15       ROUTE 52 LAUNDROMAT       2,000         17A       52 FITNESS       12,800         17B       BOX OFFICE CINEMAS       21,500         17C       PUEBLO VIEJO RESTAURANT       3,058         17E       NUVANCE HEALTH       6,475                                                                                                                                                                                                                           | 17F   | AVAILABLE                 | 1,240  |
| 08       EUROPA PIZZA       2,000         09       CHIC NAIL & SPA       2,000         10       ELECTRIC PARADISE TANNING       1,200         11       CARMEL WINE & SPIRITS       1,600         12       CHINATOWN RESTAURANT       1,600         13       MAGIC CLIPPERS       1,600         14A       MOON BLUE SPA       1,643         15       ROUTE 52 LAUNDROMAT       2,000         17A       52 FITNESS       12,800         17B       BOX OFFICE CINEMAS       21,500         17C       PUEBLO VIEJO RESTAURANT       3,058         17E       NUVANCE HEALTH       6,475                                                                                                                                                                                                                                                                  | 04-07 | AVAILABLE SOON            | 11,470 |
| 09         CHIC NAIL & SPA         2,000           10         ELECTRIC PARADISE TANNING         1,200           11         CARMEL WINE & SPIRITS         1,600           12         CHINATOWN RESTAURANT         1,600           13         MAGIC CLIPPERS         1,600           14A         MOON BLUE SPA         1,643           15         ROUTE 52 LAUNDROMAT         2,000           17A         52 FITNESS         12,800           17B         BOX OFFICE CINEMAS         21,500           17C         PUEBLO VIEJO RESTAURANT         3,058           17E         NUVANCE HEALTH         6,475                                                                                                                                                                                                                                            | 01    | SHOPRITE                  | 65,342 |
| 10 ELECTRIC PARADISE TANNING 1,200 11 CARMEL WINE & SPIRITS 1,600 12 CHINATOWN RESTAURANT 1,600 13 MAGIC CLIPPERS 1,600 14A MOON BLUE SPA 1,643 15 ROUTE 52 LAUNDROMAT 2,000 17A 52 FITNESS 12,800 17B BOX OFFICE CINEMAS 21,500 17C PUEBLO VIEJO RESTAURANT 3,058 17E NUVANCE HEALTH 6,475                                                                                                                                                                                                                                                                                                                                                                                                                                                                                                                                                         | 08    | EUROPA PIZZA              | 2,000  |
| 11       CARMEL WINE & SPIRITS       1,600         12       CHINATOWN RESTAURANT       1,600         13       MAGIC CLIPPERS       1,600         14A       MOON BLUE SPA       1,643         15       ROUTE 52 LAUNDROMAT       2,000         17A       52 FITNESS       12,800         17B       BOX OFFICE CINEMAS       21,500         17C       PUEBLO VIEJO RESTAURANT       3,058         17E       NUVANCE HEALTH       6,475                                                                                                                                                                                                                                                                                                                                                                                                                | 09    | CHIC NAIL & SPA           | 2,000  |
| 12 CHINATOWN RESTAURANT 1,600 13 MAGIC CLIPPERS 1,600 14A MOON BLUE SPA 1,643 15 ROUTE 52 LAUNDROMAT 2,000 17A 52 FITNESS 12,800 17B BOX OFFICE CINEMAS 21,500 17C PUEBLO VIEJO RESTAURANT 3,058 17E NUVANCE HEALTH 6,475                                                                                                                                                                                                                                                                                                                                                                                                                                                                                                                                                                                                                           | 10    | ELECTRIC PARADISE TANNING | 1,200  |
| 13       MAGIC CLIPPERS       1,600         14A       MOON BLUE SPA       1,643         15       ROUTE 52 LAUNDROMAT       2,000         17A       52 FITNESS       12,800         17B       BOX OFFICE CINEMAS       21,500         17C       PUEBLO VIEJO RESTAURANT       3,058         17E       NUVANCE HEALTH       6,475                                                                                                                                                                                                                                                                                                                                                                                                                                                                                                                     | 11    | CARMEL WINE & SPIRITS     | 1,600  |
| 14A       MOON BLUE SPA       1,643         15       ROUTE 52 LAUNDROMAT       2,000         17A       52 FITNESS       12,800         17B       BOX OFFICE CINEMAS       21,500         17C       PUEBLO VIEJO RESTAURANT       3,058         17E       NUVANCE HEALTH       6,475                                                                                                                                                                                                                                                                                                                                                                                                                                                                                                                                                                 | 12    | CHINATOWN RESTAURANT      | 1,600  |
| 15       ROUTE 52 LAUNDROMAT       2,000         17A       52 FITNESS       12,800         17B       BOX OFFICE CINEMAS       21,500         17C       PUEBLO VIEJO RESTAURANT       3,058         17E       NUVANCE HEALTH       6,475                                                                                                                                                                                                                                                                                                                                                                                                                                                                                                                                                                                                             | 13    | MAGIC CLIPPERS            | 1,600  |
| 17A       52 FITNESS       12,800         17B       BOX OFFICE CINEMAS       21,500         17C       PUEBLO VIEJO RESTAURANT       3,058         17E       NUVANCE HEALTH       6,475                                                                                                                                                                                                                                                                                                                                                                                                                                                                                                                                                                                                                                                              | 14A   | MOON BLUE SPA             | 1,643  |
| 17B BOX OFFICE CINEMAS 21,500 17C PUEBLO VIEJO RESTAURANT 3,058 17E NUVANCE HEALTH 6,475                                                                                                                                                                                                                                                                                                                                                                                                                                                                                                                                                                                                                                                                                                                                                            | 15    | ROUTE 52 LAUNDROMAT       | 2,000  |
| 17C PUEBLO VIEJO RESTAURANT 3,058 17E NUVANCE HEALTH 6,475                                                                                                                                                                                                                                                                                                                                                                                                                                                                                                                                                                                                                                                                                                                                                                                          | 17A   | 52 FITNESS                | 12,800 |
| 17E NUVANCE HEALTH 6,475                                                                                                                                                                                                                                                                                                                                                                                                                                                                                                                                                                                                                                                                                                                                                                                                                            | 17B   | BOX OFFICE CINEMAS        | 21,500 |
| -,                                                                                                                                                                                                                                                                                                                                                                                                                                                                                                                                                                                                                                                                                                                                                                                                                                                  | 17C   | PUEBLO VIEJO RESTAURANT   | 3,058  |
| 18 GOHEALTH URGENT CARE 2,930                                                                                                                                                                                                                                                                                                                                                                                                                                                                                                                                                                                                                                                                                                                                                                                                                       | 17E   | NUVANCE HEALTH            | 6,475  |
|                                                                                                                                                                                                                                                                                                                                                                                                                                                                                                                                                                                                                                                                                                                                                                                                                                                     | 18    | GOHEALTH URGENT CARE      | 2,930  |

■ AVAILABLE ■ AVAILABLE SOON ■ LEASED □ NAP (NOT A PART)

Regency Centers.

**Steve Dudziec Leasing Contact**  **L** 203 863 8212

SteveDudziec@regencycenters.com

Updated: Sep 13 2025

©2025 Regency Centers, L.P.