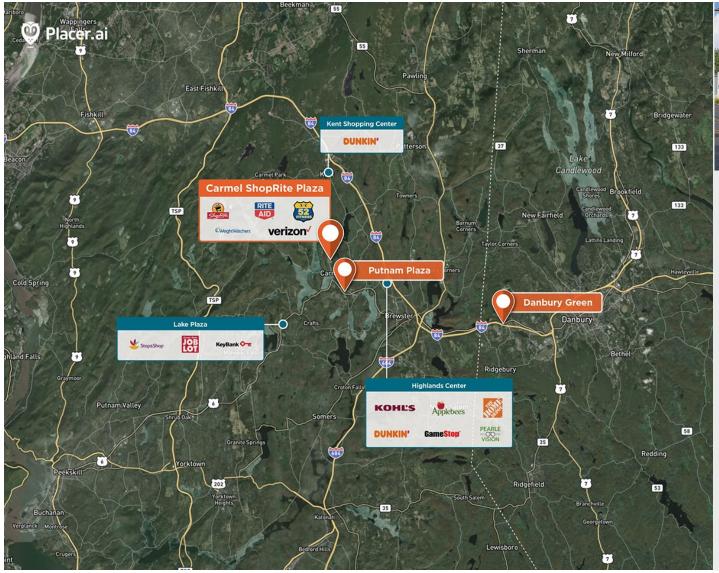

## **Carmel ShopRite Plaza**

**♀** 150-180 Route 52, Carmel, NY 10512

Conveniently located less than one mile from downtown Carmel and just minutes from I-84.

Center Size: 145,466 Spaces Available: 5

## Within 3 Miles

Population 18,164
Avg. Household Income 142,515
Avg. Home Value \$494,300

Annual Visits 1,805,667 Vehicles Per Day 12,547

Regency Centers.

Steve Dudziec
Leasing Contact

**L** 203 863 8212