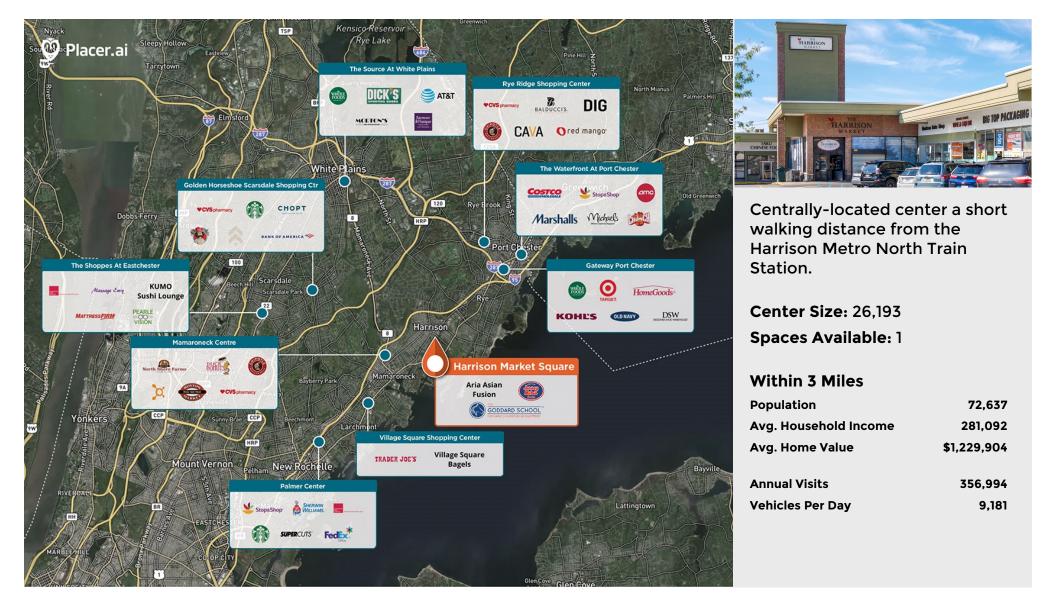

## Harrison Shopping Square

Sean Mirkov

Leasing Contact

9 341-385 Halstead Ave, Harrison, NY 10528

Regency<sup>•</sup>

Centers.

This site plan is not a representation, warranty or guarantee as to size, location, identity of any tenant, the suite number, address or any other physical indicator or parameter of the property and for use as approximated information only. The improvements are subject to changes, additions, and deletions as the architect, landlord, or any governmental agency may direct or determine in their absolute discretion.

## Harrison Shopping Square

💡 341-385 Halstead Ave, Harrison, NY 10528