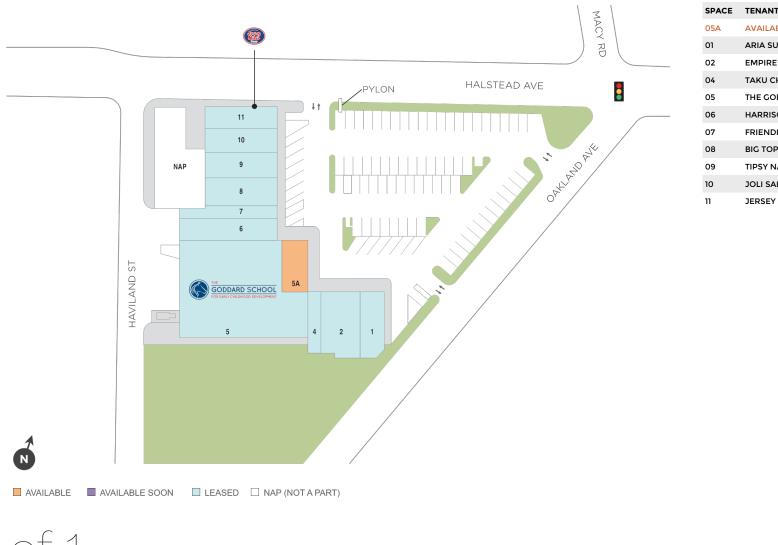

## Center Size: 26,193

| SPACE | TENANT                         | SF     |
|-------|--------------------------------|--------|
| 05A   | AVAILABLE                      | 1,266  |
| 01    | ARIA SUSHI                     | 1,525  |
| 02    | EMPIRE BAGELS                  | 2,280  |
| 04    | TAKU CHINESE KITCHEN           | 900    |
| 05    | THE GODDARD SCHOOL             | 10,752 |
| 06    | HARRISON BAKE SHOP             | 2,000  |
| 07    | FRIENDLY SPIRITS WINE & LIQUOR | 780    |
| 08    | BIG TOP STATIONARY             | 1,960  |
| 09    | TIPSY NAILS                    | 1,730  |
| 10    | JOLI SALON & SPA               | 1,600  |
| 11    | JERSEY MIKE'S                  | 1,400  |