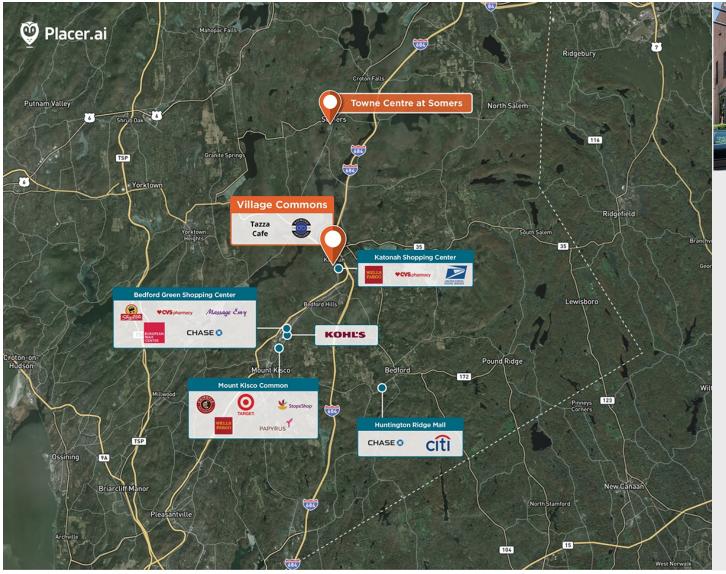

## Within 3 Miles

Population 14,511
Avg. Household Income 278,079
Avg. Home Value \$985,169

Annual Visits 191,911 Vehicles Per Day 2,712

Regency Centers.

Brianna Soro
Leasing Contact

**L** 203 863 8214

BriannaSoro@regencycenters.com