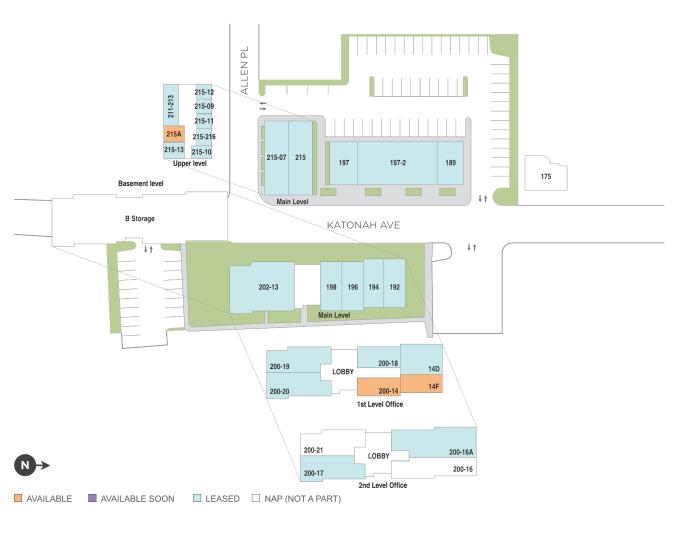

## Village Commons

Center Size: 27.921

| SPACE   | TENANT                         | SF    |
|---------|--------------------------------|-------|
| 14F     | AVAILABLE                      | 1,043 |
| 200-14  | AVAILABLE                      | 952   |
| 20016   | AVAILABLE                      | 1,095 |
| 215A    | AVAILABLE                      | 0     |
| 14D     | FRANKEL FOOT & ANKLE CENTER    | 949   |
| 175     | BLUE DOLPHIN                   | 0     |
| 189     | EILUJ A BEAUTY LOUNGE          | 1,028 |
| 192     | TEDDY'S CLOSET EXCHANGE        | 955   |
| 194     | CHROMA FINE ART GALLERY        | 919   |
| 196     | COMMUNITY THRIFT SHOP          | 919   |
| 197     | TAZZA CAFE                     | 1,000 |
| 197-2   | SQUIRES FAMILY CLOTHING        | 3,000 |
| 198     | RAYMOND OPTICIANS              | 940   |
| 200-16  |                                | 0     |
| 200-16A | PLANK KATONAH                  | 905   |
| 200-17  | FASHION FRAGRANCES & COSMETICS | 882   |
| 200-18  | SAW MILL PARTNERS              | 919   |
| 200-19  | HECKLER & O'KEEFE, CPAS        | 1,581 |
| 200-20  | ANDREA CRONIN FAMILY HEALTH NP | 1,268 |
| 200-21  |                                | 0     |
| 202-13  | BE WELL KATONAH                | 1,270 |
| 202-14  | COLDWELL BANKER                | 1,500 |
| 211-213 | GOLDMAN SCHWARTZ               | 1,102 |
| 215     | ACME BICYCLE CO.               | 1,390 |
| 215-07  | FOCAL PHYSICAL THERAPY         | 1,390 |
| 215-09  | DR. JEANMARIE SANDFORD PSY D.  | 265   |
| 215-10  | JONAH R. SCHRAG PSY D.         | 329   |
| 215-11  | RICHARD NARDI                  | 266   |
| 215-12  | JUDITH SOROKIN                 | 373   |
| 215-13  | SPACE YOGA                     | 364   |
| 215-216 | DEBORAH GERSHON, LCSW          | 266   |
|         |                                |       |