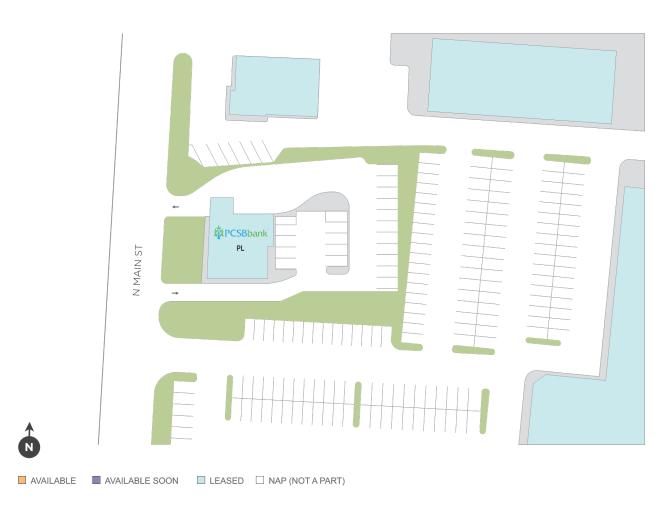

## Center Size: 2,596

| SPACE | TENANT                     | SF    |
|-------|----------------------------|-------|
| DI    | PUTNAM COUNTY SAVINGS BANK | 2 596 |

Regency<sup>•</sup> Centers.

Joe Allegretti Leasing Contact 203 863 8200
joeallegretti@regencycenters.com