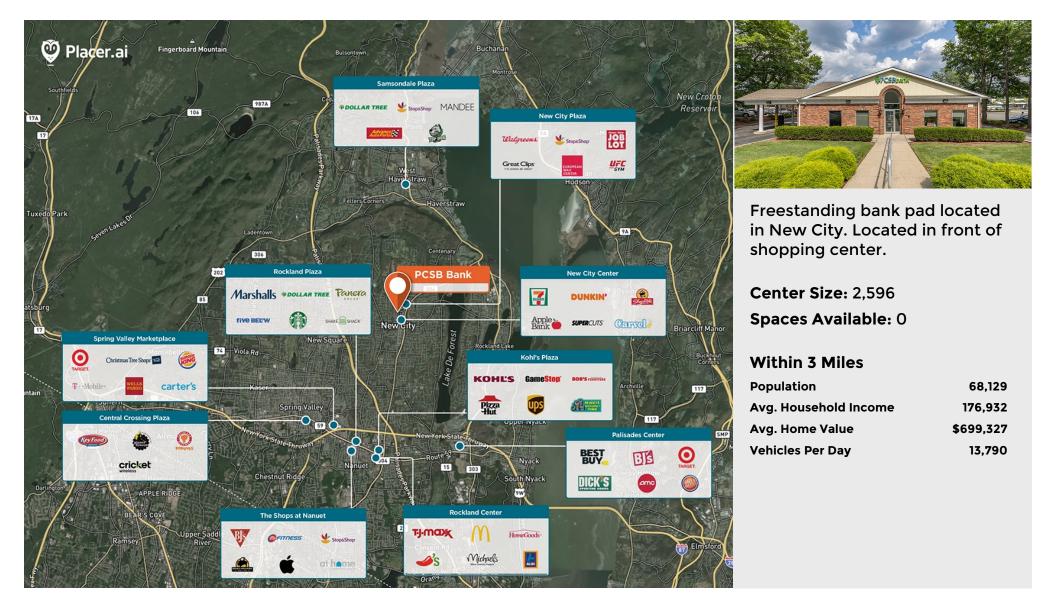

## New City PCSB Bank Pad

Joe Allegretti

Leasing Contact

**9** 76 Main St, New City, NY 10956

Regency<sup>•</sup>

Centers.

This site plan is not a representation, warranty or guarantee as to size, location, identity of any tenant, the suite number, address or any other physical indicator or parameter of the property and for use as approximated information only. The improvements are subject to changes, additions, and deletions as the architect, landlord, or any governmental agency may direct or determine in their absolute discretion.

## New City PCSB Bank Pad

**9** 76 Main St, New City, NY 10956