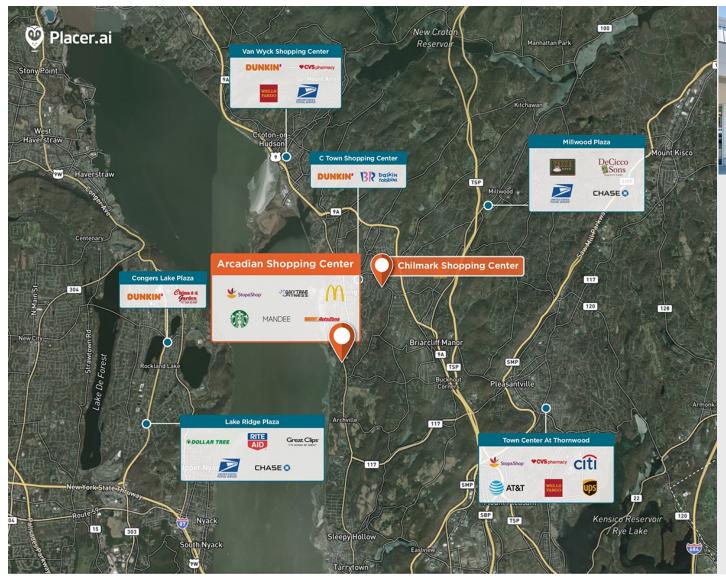

## **Arcadian Shopping Center**

♀ 214-246 S Highland Ave, Ossining, NY 10562

Located at the signalized intersection of Route 9 and Rockledge Avenue in Westchester County, New York.

Center Size: 137,259 Spaces Available: 1

## Within 3 Miles

Population 43,014 Avg. Household Income 190,969 Avg. Home Value \$722,054

Annual Visits 2,228,461 Vehicles Per Day 11,153

Regency Centers.

Steve Dudziec
Leasing Contact

**L** 203 863 8212