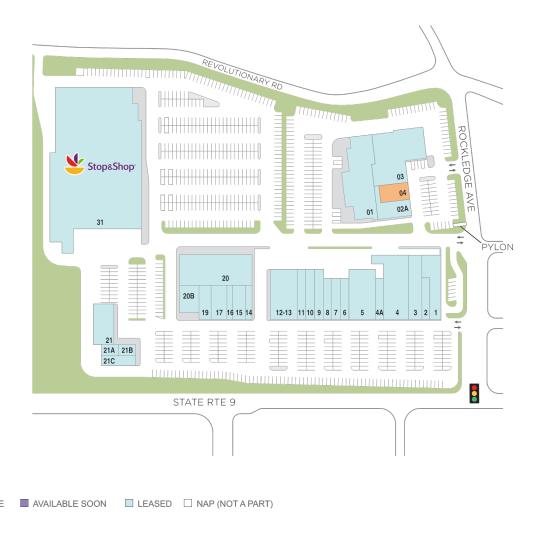

## **Arcadian Shopping Center**

**?** 214-246 S Highland Ave, Ossining, NY 10562

**Center Size: 137,259** 

| PACE | TENANT                         | SF     |
|------|--------------------------------|--------|
| )4   | AVAILABLE                      | 3,463  |
| 01   | WESTCHESTER COMMUNITY COLLEGE  | 12,558 |
| 01   | MCDONALDS                      | 4,700  |
| )2   | VERIZON WIRELESS               | 1,500  |
| )2A  | DOLLAR WORLD                   | 5,042  |
| )3   | PHELPS MEMORIAL HOSPITAL NORTH | 7,944  |
| 3    | METRO PHYSICAL THERAPY         | 3,960  |
| )4   | MANDEE                         | 7,264  |
| 4A   | STARBUCKS                      | 1,418  |
| 5    | ANYTIME FITNESS                | 6,000  |
| 6    | HAPPY QUALITY CLEANERS         | 1,600  |
| 7    | OSSINING SMOKE & CIGAR SHOP    | 1,605  |
| 8    | RAYMOND OPTICIANS              | 1,600  |
| 9    | CAPRI PIZZA & PASTA            | 2,000  |
| 0    | OPTIMUM                        | 2,000  |
| 1    | COUNTRY WINE & LIQUOR          | 1,377  |
| 2-13 | AUTOZONE                       | 6,675  |
| 4    | DELIBAGEL CAFE                 | 1,050  |
| 5    | VALLEY BANK                    | 2,070  |
| 6    | SUBWAY                         | 1,035  |
| 17   | IMMEDIATE MEDICAL CARE MD      | 2,415  |
| 19   | T-MOBILE                       | 1,725  |
| 20   | THE 19TH HOLE                  | 10,714 |
| 20B  | MATTRESS WAREHOUSE             | 3,526  |
| 21   | M&T BANK                       | 4,465  |
| 21A  | H & R BLOCK                    | 1,164  |
| 21B  | ERIC'S BARBER SHOP             | 800    |
| 21C  | ARCADIAN NAILS & SPA           | 1,738  |
| 51   | STOP & SHOP                    | 64,858 |
|      |                                |        |