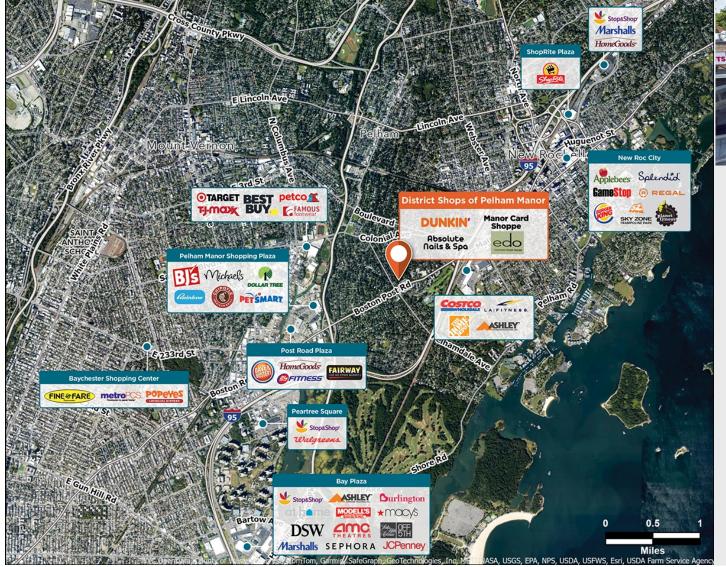

## **District Shops of Pelham Manor**

♀ 4767-4787 Boston Post Rd, Pelham, NY 10803

Located at Four Corners in Pelham Manor - a densely populated community in lower Westchester County.

Center Size: 24,915 Spaces Available: 4

## Within 3 Miles

Population 321,776

Avg. Household Income 118,497

Avg. Home Value \$599,132

Annual Visits 508,335 Vehicles Per Day 15,150

Regency Centers.

**Sean Mirkov**Leasing Contact

**L** 203 635 5561