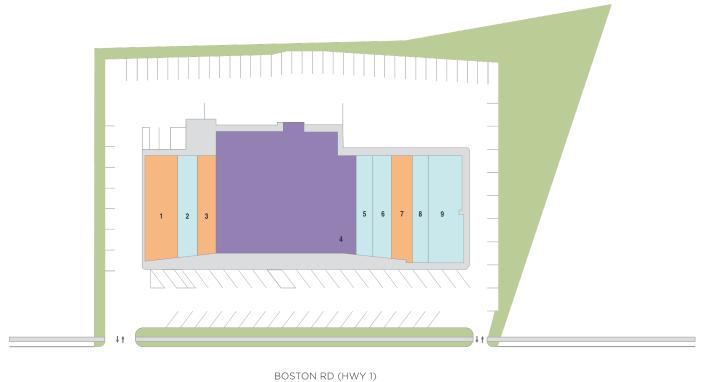

## **District Shops of Pelham Manor**

♀ 4767-4787 Boston Post Rd, Pelham, NY 10803

Located at Four Corners in Pelham Manor - a densely populated community in lower Westchester County.

Center Size: 24,915 Spaces Available: 4

## **District Shops of Pelham Manor**

**♀** 4767-4787 Boston Post Rd, Pelham, NY 10803

Center Size: 24,915

1 of 1