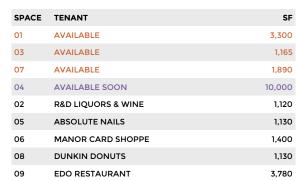

## **District Shops of Pelham Manor**

♀ 4767-4787 Boston Post Rd, Pelham, NY 10803

Located at Four Corners in Pelham Manor - a densely populated community in lower Westchester County.

Center Size: 24,915 Spaces Available: 4

## **District Shops of Pelham Manor**

**♀** 4767-4787 Boston Post Rd, Pelham, NY 10803

Center Size: 24,915

1 of 1