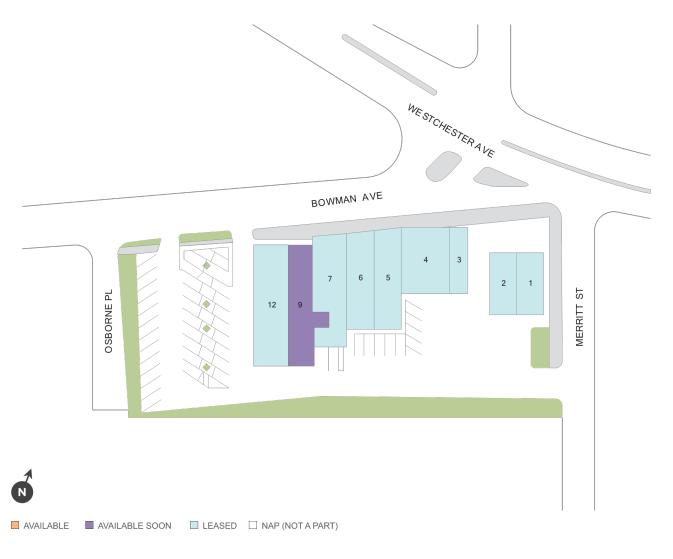

## **Biltmore Shopping Center**

♀ 6-14 Bowman Avenue, Rye Brook, NY 10573

**Center Size: 16,667** 

| SPACE | TENANT                    | SF    |
|-------|---------------------------|-------|
| 09    | AVAILABLE SOON            | 2,700 |
| 01    | DANNY'S CYCLES            | 1,210 |
| 02    | BOWMAN AVENUE LAUNDRY     | 1,210 |
| 03    | MANCHU GARDEN CHINESE     | 1,100 |
| 04    | JOHN'S OF ARTHUR AVE      | 2,150 |
| 05    | RIDGE SQUIRE TUXEDOS      | 2,253 |
| 06    | COLOUR CONNIE NAILS & SPA | 1,350 |
| 07    | BEAUTY BAR & SALON        | 2,194 |
| 12    | A&S FINE FOODS            | 2,500 |