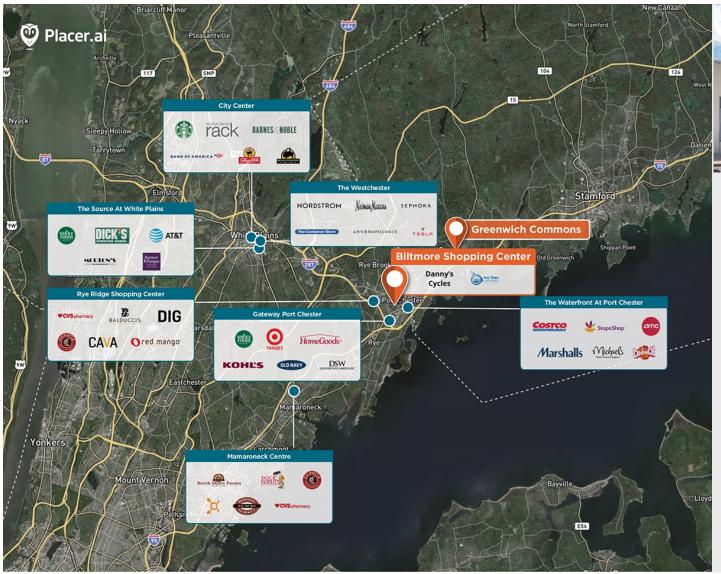

## **Biltmore Shopping Center**

♀ 6-14 Bowman Avenue, Rye Brook, NY 10573

Ideally located just minutes from the vibrant Port Chester waterfront and Rye Brook.

Center Size: 16,667 Spaces Available: 1

## Within 3 Miles

Population 84,542

Avg. Household Income 194,333

Avg. Home Value \$1,127,213

Annual Visits 303,000 Vehicles Per Day 18,759

Regency Centers.

**Brianna Soro**Leasing Contact

**L** 203 863 8214