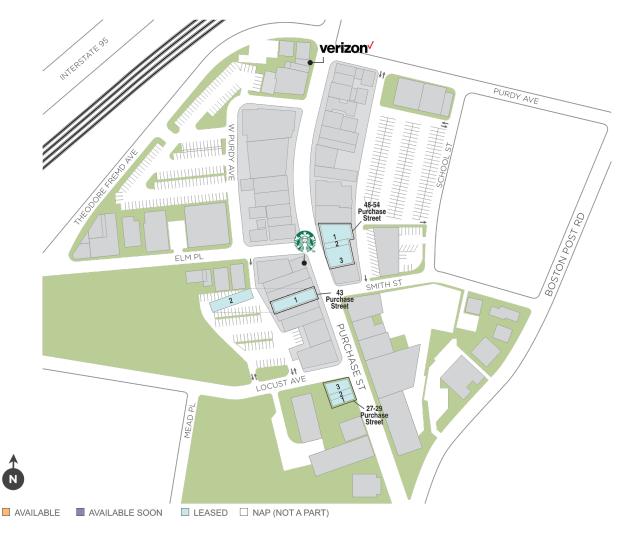

## 43 Purchase Street

**9** 43 Purchase Street, Rye, NY 10580

Center Size: 6,300

| 01 POPPY'S CAFE 640   01 GREAT STUFF 2,658   01 CLUTCH PALMER & PURCHASE 4,300   02 PLUSHBLOW 600   02 CHAKARR 756   02 PIONEER ACQUISITIONS LLC 2,000   03 OKO 1,750 |       |                          |       |
|-----------------------------------------------------------------------------------------------------------------------------------------------------------------------|-------|--------------------------|-------|
| 01 GREAT STUFF 2,658   01 CLUTCH PALMER & PURCHASE 4,300   02 PLUSHBLOW 600   02 CHAKARR 756   02 PIONEER ACQUISITIONS LLC 2,000   03 OKO 1,750                       | SPACE | TENANT                   | SF    |
| 01 CLUTCH PALMER & PURCHASE 4,300   02 PLUSHBLOW 600   02 CHAKARR 756   02 PIONEER ACQUISITIONS LLC 2,000   03 OKO 1,750                                              | 01    | POPPY'S CAFE             | 640   |
| 02   PLUSHBLOW   600     02   CHAKARR   756     02   PIONEER ACQUISITIONS LLC   2,000     03   OKO   1,750                                                            | 01    | GREAT STUFF              | 2,658 |
| 02 CHAKARR 756   02 PIONEER ACQUISITIONS LLC 2,000   03 OKO 1,750                                                                                                     | 01    | CLUTCH PALMER & PURCHASE | 4,300 |
| 02   PIONEER ACQUISITIONS LLC   2,000     03   OKO   1,750                                                                                                            | 02    | PLUSHBLOW                | 600   |
| 03 OKO 1,750                                                                                                                                                          | 02    | CHAKARR                  | 756   |
| ,,,,,                                                                                                                                                                 | 02    | PIONEER ACQUISITIONS LLC | 2,000 |
| 03 BAREBURGER 2,455                                                                                                                                                   | 03    | око                      | 1,750 |
|                                                                                                                                                                       | 03    | BAREBURGER               | 2,455 |