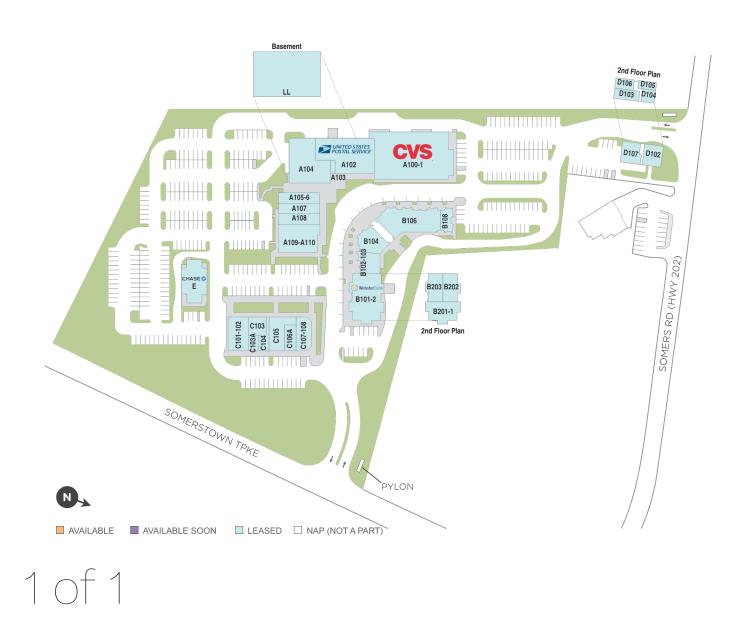

## **Center Size:** 83,542

| SPACE    | TENANT                         | SF     |
|----------|--------------------------------|--------|
| A100-1   | CVS                            | 14,013 |
| A102     | US POST OFFICE                 | 8,034  |
| A103     | AUDIOLOGY ASSOCIATES OF WESTCH | 800    |
| A104     | OSCAR'S II ITALIAN RESTAURANT  | 3,327  |
| A105-6   | EPSTEIN'S DELI                 | 2,043  |
| A107     | SOMERS WINE & SPIRITS          | 1,590  |
| A108     | SWEET DELITES PASTRY SHOP      | 1,600  |
| A109-110 | WHITE PLAINS HOSPITAL PA       | 4,252  |
| B101-2   | WEBSTER BANK, N.A.             | 4,984  |
| B102-103 | RAYMOND OPTICIANS              | 1,772  |
| B104     | HOULIHAN LAWRENCE              | 1,950  |
| B106     | BURKE REHABILITATION           | 5,103  |
| B108     | THE UPS STORE                  | 1,057  |
| B201     | GLENN KLUGHERZ, PSYD PLLC      | 500    |
| B201-1   | VITA-PAKT                      | 1,679  |
| B202     | KUMON MATH & READING CENTER    | 1,053  |
| B203     | LAW OFFICES OF CHAK CHONG      | 998    |
| C101-102 | DUNKIN DONUTS/BASKIN ROBBINS   | 2,400  |
| C103     | Q'S GARDEN                     | 1,078  |
| C103A    | CROSS COUNTY LOCKSMITH         | 800    |
| C104     | ELEVEN22 HAIR STUDIO           | 620    |
| C105     | JV BAGELS                      | 2,095  |
| C106A    | SOMERS CLEANERS & TAILORS      | 1,069  |
| C107-108 | FANCY NAILS                    | 1,952  |
| D102     | FOCAL PHYSICAL THERAPY         | 1,487  |
| D103     | SOMERS PODIATRY                | 752    |
| D104     | FRANK J. PETERS, ESQ.          | 700    |
| D105     | GARY LERMAN, CPA               | 890    |
| D106     | WILLIAM P. WITT, ARCHITECT     | 419    |
| D107     | PROGRESSIVE ANIMAL HOSPITAL    | 1,464  |
| E        | CHASE BANK                     | 3,500  |
| LLI      | ANYTIME FITNESS                | 9,561  |
|          |                                |        |