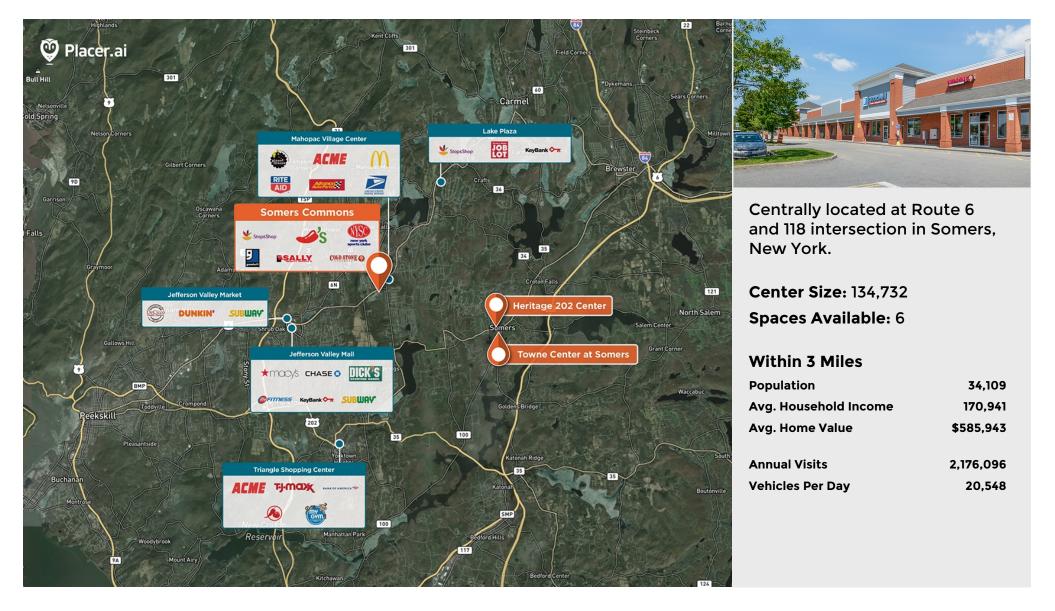

# **Somers Commons**

9 80 Route 6, Somers, NY 10505

### Center Size: 134,732

| SPACE   | TENANT                         | SF     |
|---------|--------------------------------|--------|
| 206     | AVAILABLE                      | 1,000  |
| 503     | AVAILABLE                      | 1,548  |
| 505     | AVAILABLE                      | 2,076  |
| 520A    | AVAILABLE                      | 4,439  |
| 701-702 | AVAILABLE (Fitness Space)      | 2,565  |
| 708     | AVAILABLE                      | 2,880  |
| 201-202 | LUCKY BALDWIN PLACE            | 2,800  |
| 203     | THE TORTILLA PROJECT           | 1,400  |
| 204     | DOLLAR JOE'S                   | 1,400  |
| 205     | DIVAZZA HAIR SALON             | 1,000  |
| 207-208 | JV HOT BAGELS                  | 2,000  |
| 301     | NATURAL NAILS & SPA II         | 2,500  |
| 302     | M&T BANK                       | 2,500  |
| 401     | MATTRESS FIRM                  | 4,800  |
| 403     | HUDSON BILLIARDS               | 3,600  |
| 408     | CHILIS RESTAURANT              | 5,532  |
| 501     | SOTO HIBACHI                   | 6,772  |
| 506     | CHICKEN COOP                   | 1,345  |
| 507     | PEPPINO'S PIZZA                | 1,856  |
| 508     | KEMBO FITNESS                  | 1,674  |
| 520B    | LEVEL FITNESS                  | 16,000 |
| 520C    | WINGS OVER WATER               | 8,108  |
| 601     | TRACTOR SUPPLY COMPANY         | 26,573 |
| 604     | REDI CUT CARPETS               | 3,399  |
| 605     | GOODWILL                       | 14,000 |
| 606     | COLD STONE CREAMERY            | 1,642  |
| 608     | CLUB PILATES                   | 2,368  |
| 703     | PRESTIGE LAUNDROMAT            | 2,235  |
| 704-705 | YALE NEW HAVEN HEALTH URGENT C | 4,000  |
| 706     | SALLY BEAUTY SUPPLY            | 1,600  |
| 707     | RAYMOND OPTICIANS              | 1,120  |