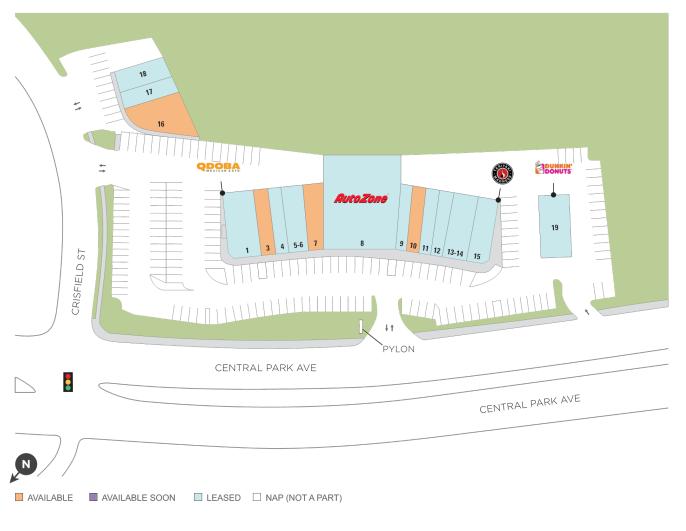

## **Tanglewood Shopping Center**

**?** 2270 Central Park Ave, Yonkers, NY 10710

**Center Size: 28,475** 

| SPACE | TENANT                      | SF    |
|-------|-----------------------------|-------|
| 03    | AVAILABLE                   | 840   |
| 07    | AVAILABLE                   | 1,120 |
| 10    | AVAILABLE                   | 980   |
| 16    | AVAILABLE                   | 2,465 |
| 01    | QDOBA                       | 2,240 |
| 04    | J'S HAIR SALON              | 980   |
| 05-06 | TANGLEWOOD CLEANERS         | 1,820 |
| 08    | AUTOZONE                    | 8,300 |
| 09    | CATANIA'S PIZZERIA          | 840   |
| 11    | TANGLEWOOD SMOKE SHOP       | 980   |
| 12    | IDEAL JEWELERS              | 840   |
| 13-14 | WINGSTOP                    | 1,820 |
| 15    | TERIYAKI MADNESS            | 1,540 |
| 17    | HANA NAILS                  | 1,154 |
| 18    | CRESTWOOD CONVENIENCE STORE | 1,056 |
| 19    | DUNKIN DONUTS               | 1,500 |
|       |                             |       |