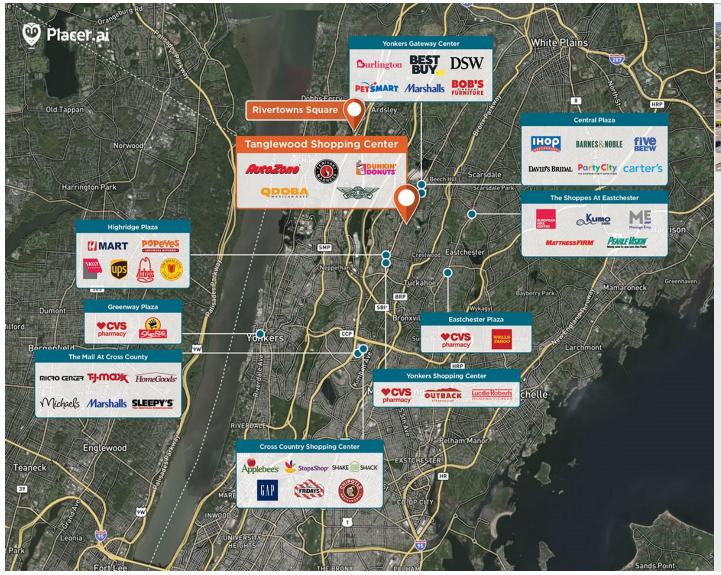

## **Tanglewood Shopping Center**

2270 Central Park Ave, Yonkers, NY 10710

Community shopping center centrally located at the hard corner of Central Park Avenue and Crisfield Street.

Center Size: 28,475 Spaces Available: 4

## Within 3 Miles

Population 141,844

Avg. Household Income 197,493

Avg. Home Value \$846,785

Annual Visits 877,050 Vehicles Per Day 24,704

Regency Centers.

**Sean Mirkov**Leasing Contact

**L** 203 635 5561