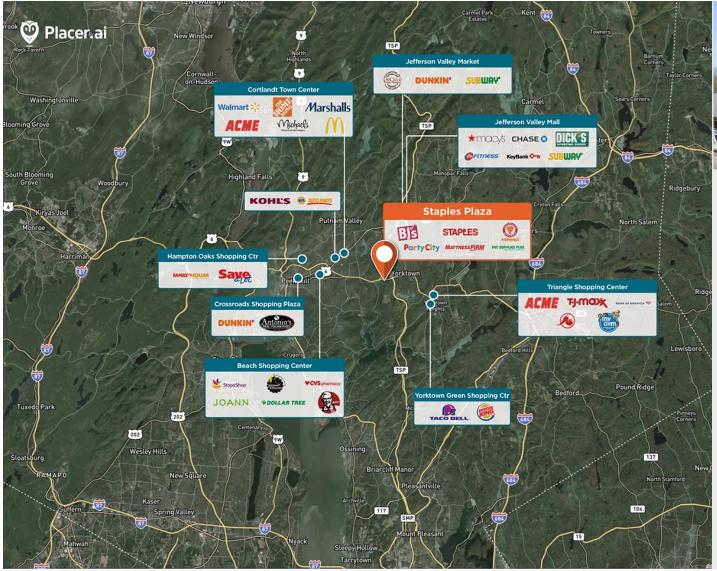

## **Staples Plaza-Yorktown Heights**

**♀** 3333-3379 Crompond Rd, Yorktown, NY 10598

Situated on the highly traveled Route 202 in Yorktown Heights, just off the Taconic State Pkwy.

Center Size: 124,736 Spaces Available: 0

## Within 3 Miles

Population 34,038
Avg. Household Income 204,641
Avg. Home Value \$652,570

Annual Visits 3,926,225 Vehicles Per Day 27,763

Regency Centers.

**Steve Dudziec**Leasing Contact

**L** 203 863 8212