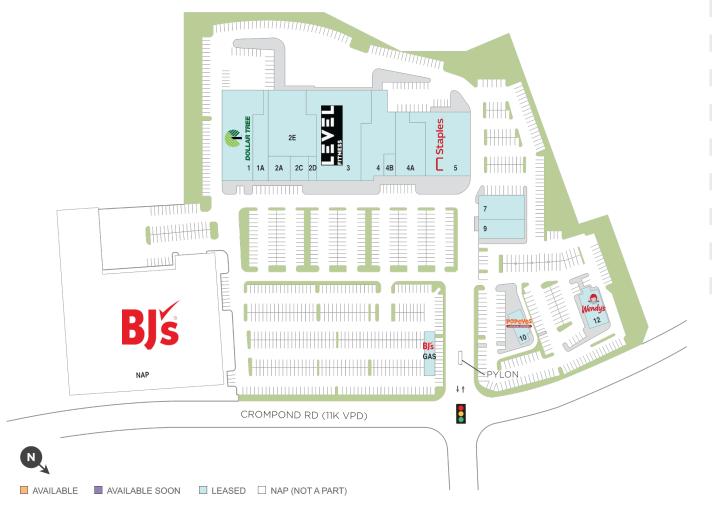

## **Staples Plaza-Yorktown Heights**

**♀** 3333-3379 Crompond Rd, Yorktown, NY 10598

**Center Size: 124,736** 

| SPACE | TENANT                         | SF     |
|-------|--------------------------------|--------|
| 01    | DOLLAR TREE                    | 14,504 |
| 01A   | PARIS BAGUETTE                 | 5,328  |
| 02A   | CRUMBL COOKIES                 | 1,913  |
| 02C   | GO NO SEN KARATE               | 2,685  |
| 02D   | SMOOTHIE KING                  | 1,513  |
| 02E   | STAPLES PLAZA SELF STORAGE, LL | 14,458 |
| 03    | LEVEL FITNESS                  | 23,327 |
| 04    | ALL SEASONS WINE & SPIRITS     | 9,854  |
| 04A   | PET SUPPLIES PLUS              | 8,877  |
| 04B   | HANY'S NAIL & SPA              | 1,500  |
| 05    | STAPLES                        | 15,322 |
| 07    | WHITE PLAINS HOSPITAL PA       | 4,547  |
| 09    | AFC URGENT CARE                | 5,115  |
| 10    | WENDY'S                        | 3,573  |
| 12    | POPEYE'S                       | 2,220  |
| GAS   | BJ'S WHOLESALE CLUB FUEL       | 4,000  |