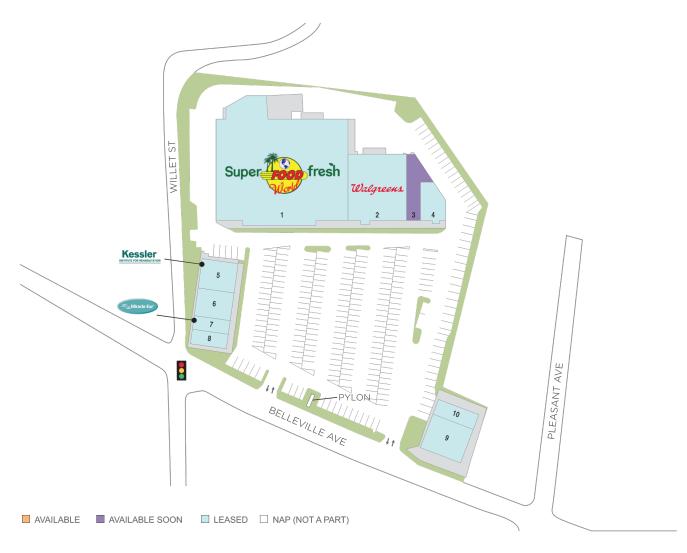

## **Bloomfield Crossing**

9 13-31 & 736 Belleville Ave, Bloomfield, NJ 07003

Center Size: 59,236

| SPACE | TENANT                        | SF     |
|-------|-------------------------------|--------|
| 03    | AVAILABLE SOON (Salon)        | 2,300  |
| 01    | SUPERFRESH                    | 33,598 |
| 02    | WALGREENS                     | 8,950  |
| 04    | FRANK'S PIZZA                 | 2,090  |
| 05    | KESSLER REHABILITATION CENTER | 2,445  |
| 06    | SPIN CENTRAL                  | 2,400  |
| 07    | MIRACLE EAR                   | 1,200  |
| 08    | BLOOMFIELD VARIETY            | 1,183  |
| 09    | BELLEVILLE LIQUOR             | 3,500  |
| 10    | ANGEL NAIL SPA                | 1,570  |