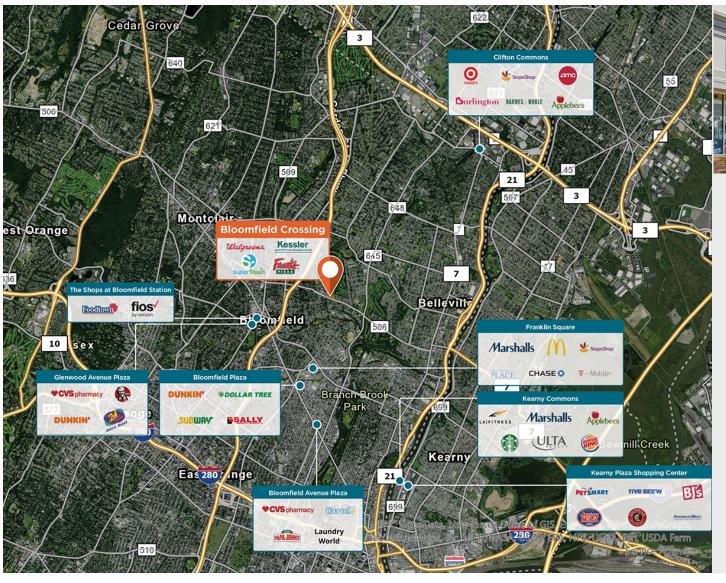

## **Bloomfield Crossing**

Located on the densely populated border of Belleville and Bloomfield, just off the Garden State Parkway.

**Center Size:** 59,236 **Spaces Available:** 1

## Within 3 Miles

Population 344,608 Avg. Household Income 128,931 Avg. Home Value \$591,209

Annual Visits 905,269 Vehicles Per Day 12,537

Regency Centers.

**David Sherin**Leasing Contact

**610 747 1212** 