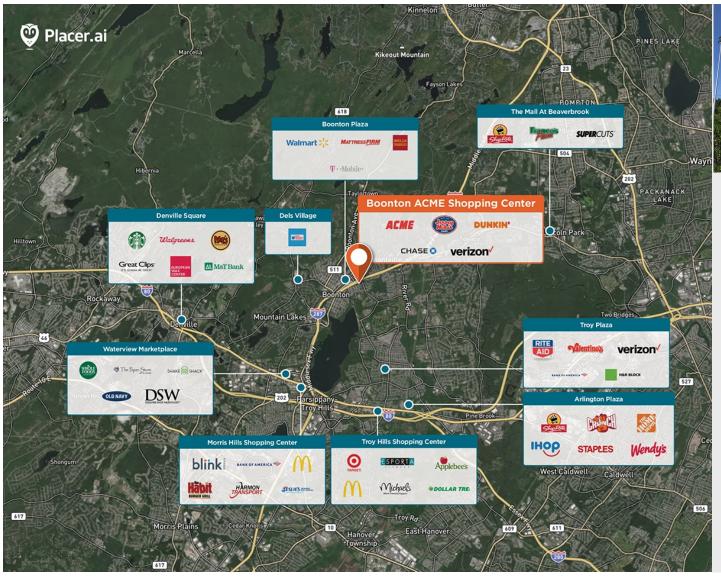

## **Boonton ACME Shopping Center**

9 520 Myrtle Ave, Boonton, NJ 07005

Neighborhood center with direct highway sightlines conveniently located off exit 45 on I-287

Center Size: 62,741 Spaces Available: 0

## Within 3 Miles

Population 51,359
Avg. Household Income 182,451
Avg. Home Value \$701,938

Annual Visits 1,495,509 Vehicles Per Day 15,145

Regency Centers.

**Sean Mirkov**Leasing Contact

**L** 203 635 5561