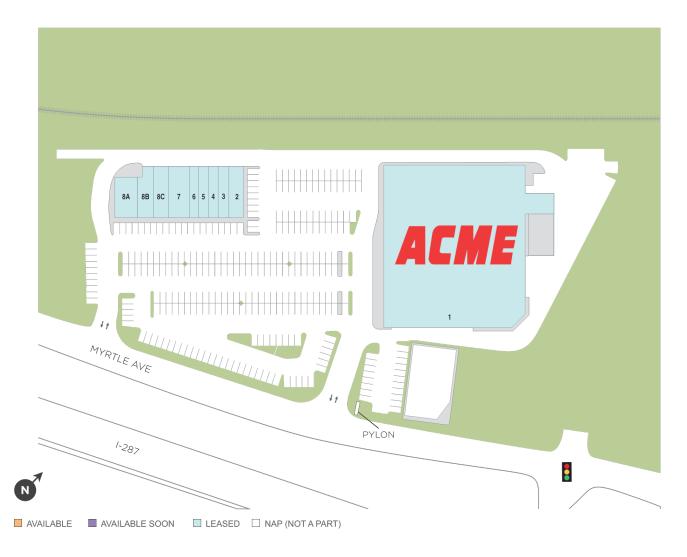

## **Boonton ACME Shopping Center**

♀ 520 Myrtle Ave, Boonton, NJ 07005

Center Size: 62,741

| SPACE | TENANT                        | SF     |
|-------|-------------------------------|--------|
| 01    | ACME MARKETS                  | 49,463 |
| 02    | DUNKIN DONUTS                 | 1,575  |
| 03    | VERIZON WIRELESS              | 1,125  |
| 04    | PUFFCITY SMOKE SHOP           | 1,125  |
| 05    | BOONTON CLEANERS              | 1,125  |
| 06    | JERSEY MIKE'S SUBS            | 1,125  |
| 07    | CHASE BANK                    | 2,250  |
| 08A   | WOOF GANG BAKERY & GROOMING   | 1,833  |
| 08B   | BOONTON BAGELS & GOURMET DELI | 1,402  |
| 08C   | LUXURY NAILS & SPA            | 1,718  |
|       |                               |        |