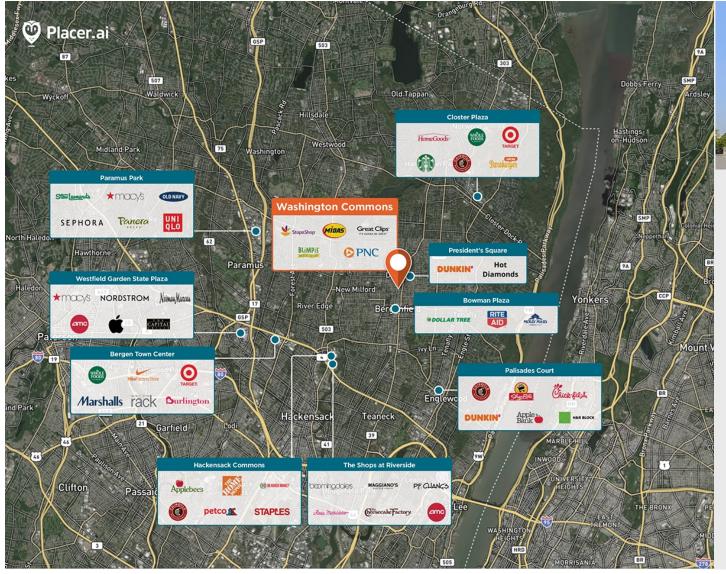

## **Washington Commons**

**9** 40 Washington Ave, Dumont, NJ 07628

Located in a popular retail corridor that connects multiple towns with an under 20-minute drive to NYC.

Center Size: 74,187 Spaces Available: 1

## Within 3 Miles

Population 151,433 Avg. Household Income 184,225 Avg. Home Value \$715,082

Annual Visits 1,152,956 Vehicles Per Day 10,844

Regency Centers.

**Brianna Soro**Leasing Contact

**L** 203 863 8214