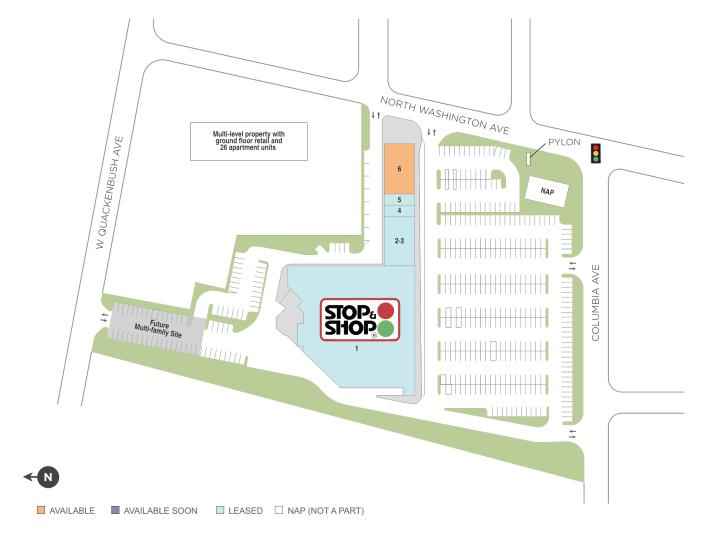

## **Washington Commons**

**9** 40 Washington Ave, Dumont, NJ 07628

Center Size: 74,187

|  | SPACE | TENANT                    | SF     |
|--|-------|---------------------------|--------|
|  | 06    | AVAILABLE (Medical Space) | 4,275  |
|  | 01    | STOP & SHOP               | 44,282 |
|  | 02-03 | VALLEY HEALTH             | 4,040  |
|  | 04    | GREAT CLIPS               | 1,080  |
|  | 05    | BLIMPIE SUBS & SALADS     | 1,080  |