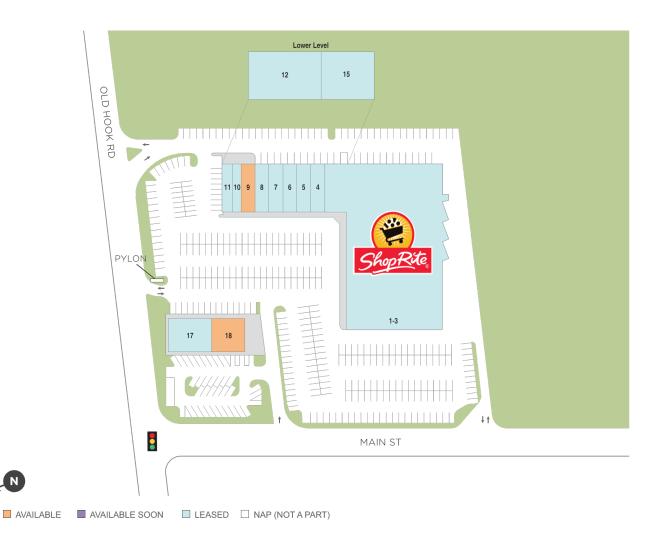

## **Emerson Plaza**

9 411-495 Old Hook Rd, Emerson, NJ 07630

### **Center Size: 89,664**

| SPACE | TENANT                         | SF     |
|-------|--------------------------------|--------|
| 09    | AVAILABLE                      | 2,000  |
| 18    | AVAILABLE                      | 2,500  |
| 19    | AVAILABLE                      | 0      |
| 20    | AVAILABLE                      | 0      |
| 01-03 | SHOPRITE                       | 53,450 |
| 04    | LOCAL INFUSION                 | 2,000  |
| 05    | CLUB PILATES                   | 2,000  |
| 06    | DUNKIN DONUTS                  | 2,000  |
| 07    | SPORTSMED PHYSICAL THERAPY     | 2,000  |
| 08    | PASCACK VALLEY DENTAL PRACTICE | 2,000  |
| 10    | H & R BLOCK                    | 1,300  |
| 11    | GLEE NAILS & SPA               | 1,475  |
| 12    | K-9 RESORTS LUXURY PET HOTEL   | 10,132 |
| 15    | FLYNN O'HARA UNIFORMS          | 6,307  |
| 17    | SHOPRITE WINES & SPIRITS       | 5,000  |

 $\cap f 1$ 1

Ν