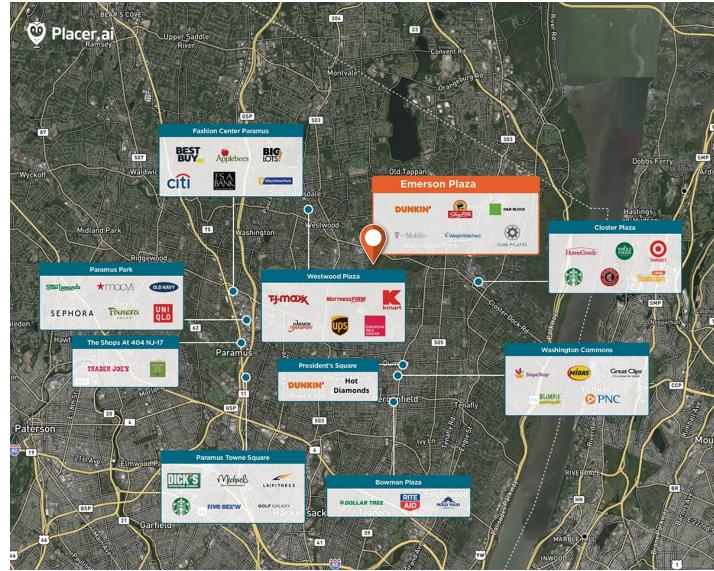

## **Emerson Plaza**

**9** 411-495 Old Hook Rd, Emerson, NJ 07630

Neighborhood shopping center with a great mix of both national and local tenants.

Center Size: 89,664 Spaces Available: 4

#### Within 3 Miles

| Population            | 93,686    |
|-----------------------|-----------|
| Avg. Household Income | 209,503   |
| Avg. Home Value       | \$721,853 |
| Annual Visits         | 928,775   |
| Vehicles Per Day      | 18,438    |