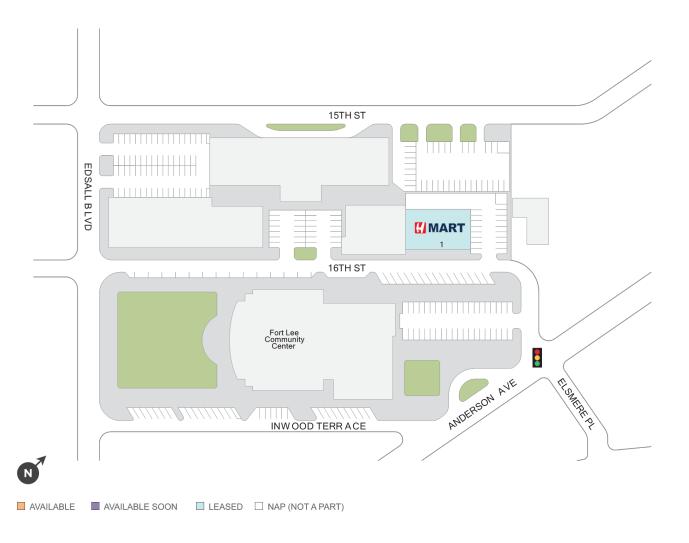

## **H Mart Plaza**

9 1379 16th St, Fort Lee, NJ 07024

Center Size: 7,000

| SPACE | TENANT | SF    |
|-------|--------|-------|
| 01    | H MART | 7,000 |

1 of

Regency Centers.

Joe Allegretti Leasing Contact **L** 203 863 8200