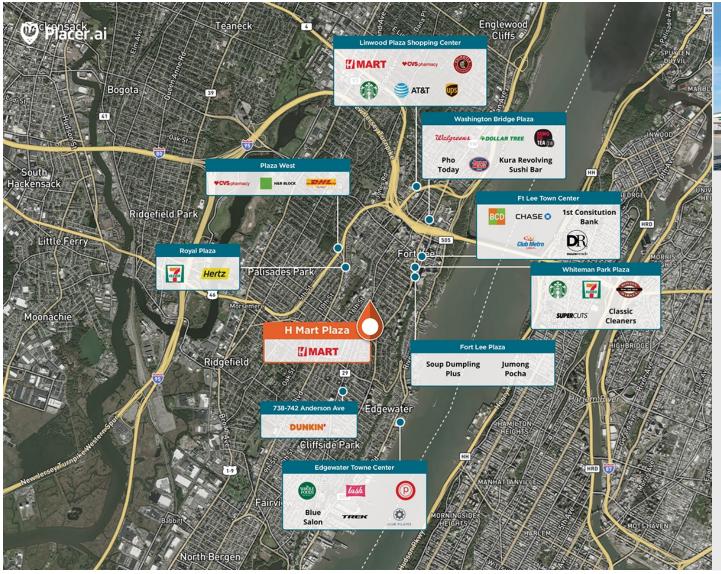

## **H Mart Plaza**

♀ 1379 16th St, Fort Lee, NJ 07024

Conveniently located just steps from Fort Lee Community Center and Farmer's Market.

Center Size: 7,000 Spaces Available: 0

## Within 3 Miles

| Population            | 539,287   |
|-----------------------|-----------|
| Avg. Household Income | 114,849   |
| Avg. Home Value       | \$751,144 |

Annual Visits 126,363 Vehicles Per Day 8,193