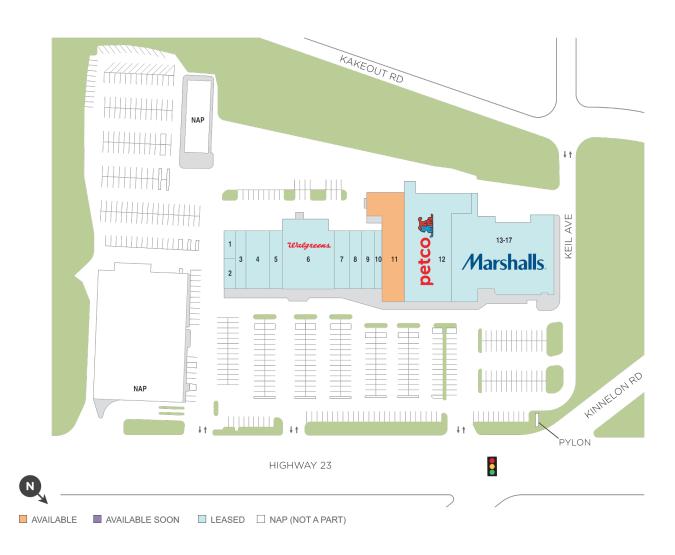

## Center Size: 76,871

| SPACE | TENANT                   | SF     |
|-------|--------------------------|--------|
| 11    | AVAILABLE                | 8,000  |
| 01    | MEADTOWN BARBER SHOP     | 480    |
| 02    | KATAW JEWELERS           | 780    |
| 03    | SOUTH BEACH TANNING      | 1,650  |
| 04    | PNC BANK                 | 4,800  |
| 05    | HOUSE OF THAI            | 2,000  |
| 06    | WALGREENS                | 11,000 |
| 07    | MEADTOWN CLEANERS        | 2,200  |
| 08    | TERRIE O'CONNOR REALTORS | 1,950  |
| 09    | KINNELON BAGELS          | 2,200  |
| 10    | MOXIE SALON & BEAUTY BAR | 1,200  |
| 12    | PETCO                    | 16,100 |
| 13-17 | MARSHALLS                | 24,511 |