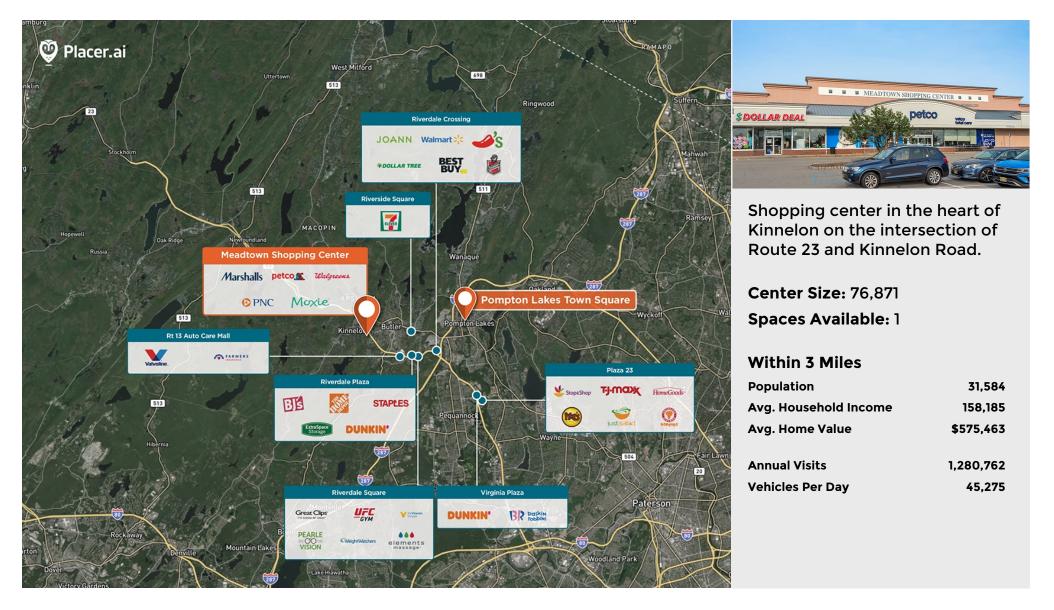

## **Meadtown Shopping Center**

**9** 1483 Route 23, Kinnelon, NJ 07405

## Center Size: 76,871

| SPACE | TENANT                   | SF     |
|-------|--------------------------|--------|
| 11    | AVAILABLE                | 8,000  |
| 01    | MEADTOWN BARBER SHOP     | 480    |
| 02    | KATAW JEWELERS           | 780    |
| 03    | SOUTH BEACH TANNING      | 1,650  |
| 04    | PNC BANK                 | 4,800  |
| 05    | HOUSE OF THAI            | 2,000  |
| 06    | WALGREENS                | 11,000 |
| 07    | MEADTOWN CLEANERS        | 2,200  |
| 08    | TERRIE O'CONNOR REALTORS | 1,950  |
| 09    | KINNELON BAGELS          | 2,200  |
| 10    | MOXIE SALON & BEAUTY BAR | 1,200  |
| 12    | PETCO                    | 16,100 |
| 13-17 | MARSHALLS                | 24,511 |