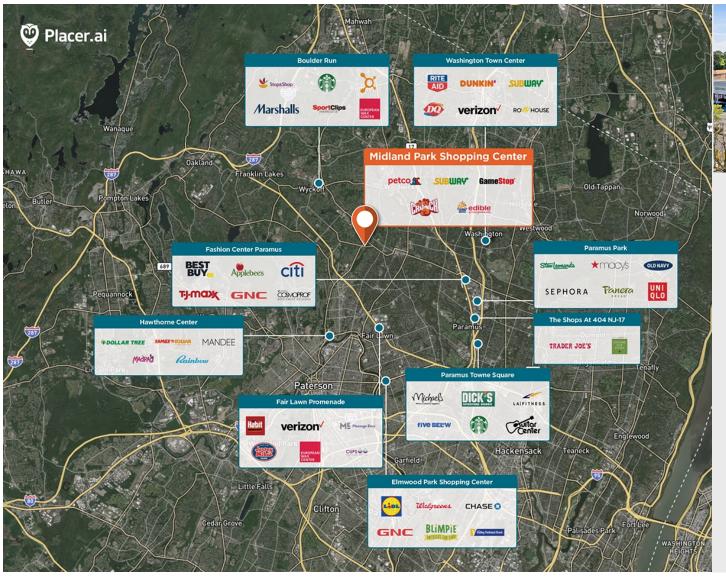

## Midland Park Shopping Center

♀ 85 Godwin Ave, Midland Park, NJ 07432

Regional shopping center at the intersection of Godwin Avenue and Goffle Road.

Center Size: 129,391 Spaces Available: 8

## Within 3 Miles

Population 109,073

Avg. Household Income 224,526

Avg. Home Value \$807,741

Annual Visits 1,345,793 Vehicles Per Day 16,361

Regency Centers.

**Sean Mirkov**Leasing Contact

**L** 203 635 5561