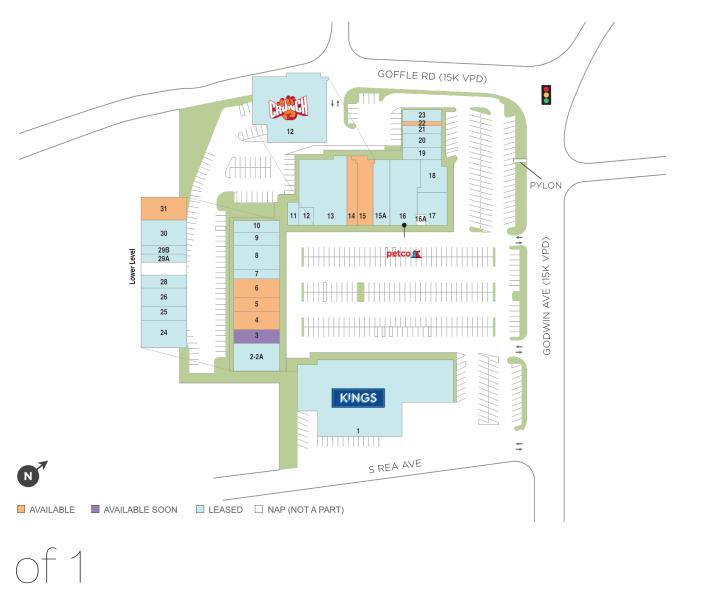

## Midland Park Shopping Center

**9** 85 Godwin Ave, Midland Park, NJ 07432

**Center Size: 129,391** 

| SPACE  | TENANT                         | SF     |
|--------|--------------------------------|--------|
| 04     | AVAILABLE                      | 2,760  |
| 05     | AVAILABLE                      | 2,000  |
| 06     | AVAILABLE                      | 2,583  |
| 14     | AVAILABLE                      | 2,450  |
| 15     | AVAILABLE                      | 3,025  |
| 22     | AVAILABLE                      | 960    |
| 31     | AVAILABLE                      | 2,696  |
| 03     | AVAILABLE SOON                 | 1,600  |
| 01     | KINGS FOOD MARKETS             | 29,550 |
| 02-02A | IVY REHAB                      | 3,520  |
| 07     | HORIZON NAIL SPA               | 1,600  |
| 08     | THE DOCTORS OFFICE URGENT CARE | 3,520  |
| 09     | MONMOUTH CARDS                 | 1,600  |
| 10     | EMPLOYBRIDGE                   | 1,600  |
| 11     | SUBWAY                         | 800    |
| 12     | CRUNCH FITNESS                 | 25,489 |
| 13     | AUTOZONE                       | 8,775  |
| 15A    | NO.1 SUSHI                     | 3,235  |
| 16     | PETCO                          | 5,927  |
| 16A    | CRUNCH FITNESS                 | 0      |
| 17     | PIZZAIOLO                      | 3,920  |
| 18     | BUBBAKOO'S BURRITOS            | 1,700  |
| 19     | BAGEL EMPORIUM                 | 1,330  |
| 20     | SHARKEY'S CUTS FOR KIDS        | 1,320  |
| 21     | LULU + BO WOMEN'S BOUTIQUE     | 990    |
| 23     | MIDLAND PARK CLEANERS          | 1,020  |
| 24     | KIDS CLUBHOUSE                 | 3,422  |
| 25     | THE QUILT SPOT                 | 1,500  |
| 26     | COMMUNITY THRIFT SHOP          | 3,000  |
| 28     | THE PIANO WORKSHOP             | 1,300  |
| 29A    | THE PIANO WORKSHOP             | 1,475  |
| 29B    | WHOLESALE PHOTO                | 1,441  |
| 30     | TUMBLES                        | 3,283  |