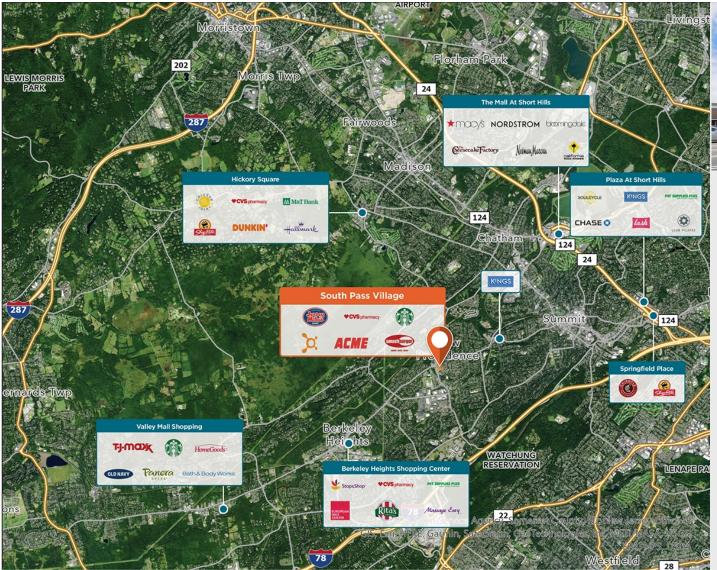

## South Pass Village

♀ 1260 Springfield Ave, New Providence, NJ 07974

Located on Springfield Avenue in New Providence, NJ, and close to major corporate companies.

**Center Size:** 108,627 **Spaces Available:** 0

## Within 3 Miles

Population 66,801 Avg. Household Income 294,893 Avg. Home Value \$1,032,865

Annual Visits 2,228,588 Vehicles Per Day 10,254

Regency Centers.

**David Sherin**Leasing Contact

**610 747 1212** 