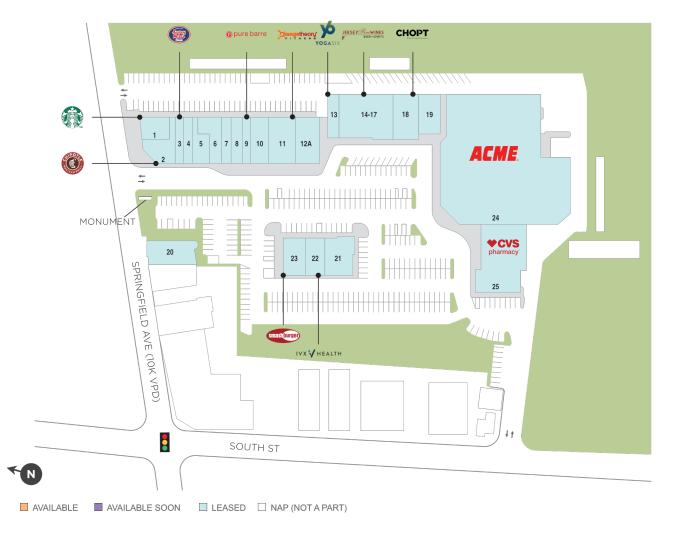

## **South Pass Village**

**♀** 1260 Springfield Ave, New Providence, NJ 07974

## **Center Size: 108,627**

| SPACE | TENANT                         | SF     |
|-------|--------------------------------|--------|
| 01    | STARBUCKS                      | 2,224  |
| 02    | CHIPOTLE MEXICAN GRILL         | 2,487  |
| 03    | JERSEY MIKE'S SUBS             | 1,200  |
| 04    | SPORT CLIPS                    | 1,330  |
| 05    | KESSLER REHABILITATION CENTER  | 2,035  |
| 06    | CREATIONS HAIR SALON           | 2,395  |
| 07    | MARTIAL ARTS FOR LIFE          | 1,600  |
| 08    | NEW FOOT MASSAGE               | 1,732  |
| 09    | PURE BARRE                     | 1,650  |
| 10    | BACCI BRICK OVEN&ITALIAN GRILL | 2,561  |
| 11    | ORANGETHEORY FITNESS           | 3,969  |
| 12A   | POSH SPA & NAIL                | 3,261  |
| 13    | YOGA SIX                       | 2,000  |
| 14-17 | JERSEY FINE WINES              | 7,600  |
| 18    | СНОРТ                          | 3,200  |
| 19    | L&B HEALTHY PET MARKETS        | 2,800  |
| 20    | HARLEE'S TAP & GRILL           | 3,584  |
| 21    | BRAUNSCHWEIGER JEWELERS        | 3,610  |
| 22    | IVX HEALTH                     | 1,825  |
| 23    | SMASH BURGER                   | 2,500  |
| 24    | ACME MARKETS                   | 45,464 |
| 25    | cvs                            | 9,600  |
|       |                                |        |