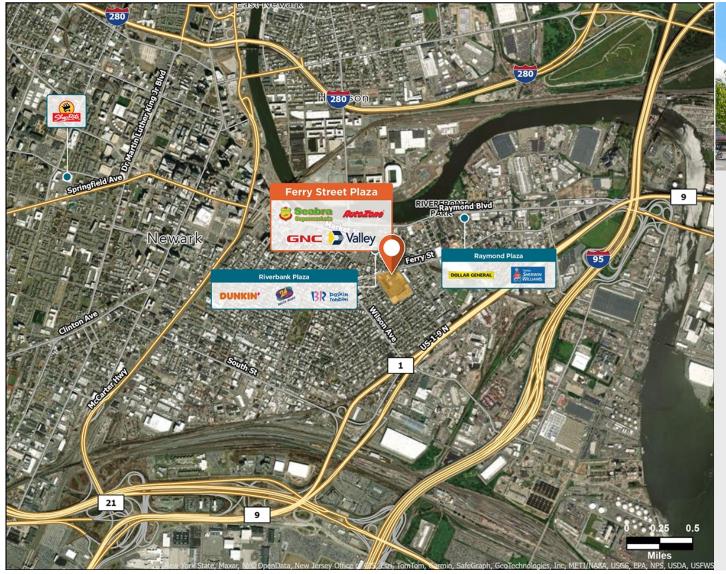

## **Ferry Street Plaza**

**?** 281-311 Ferry St, Newark, NJ 07105

Located on a major artery with access to many restaurants, bakeries, and shops drawing from a wide trade area.

Center Size: 107,868 Spaces Available: 0

## Within 3 Miles

Population 247,874 Avg. Household Income 80,609 Avg. Home Value \$515,838

Annual Visits 1,835,149 Vehicles Per Day 6,251

Regency Centers.

**David Sherin**Leasing Contact

**610 747 1212** 

## **Ferry Street Plaza**

**9** 281-311 Ferry St, Newark, NJ 07105