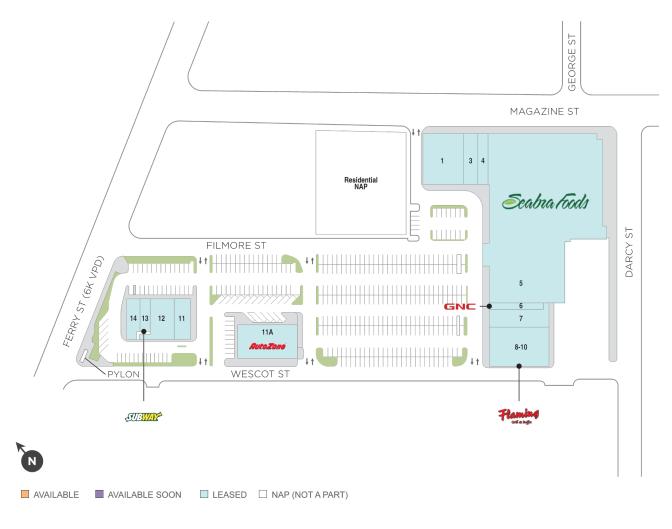

## **Center Size: 107,868**

| SPACE | TENANT                 | SF     |
|-------|------------------------|--------|
| 01    | KIDS PLACE             | 7,819  |
| 03    | ECUALAUNDRY            | 2,800  |
| 04    | PIZZA VILLAGE CAFE     | 1,969  |
| 05    | SEABRA FOODS           | 63,433 |
| 06    | GNC                    | 1,566  |
| 07    | WISE VISION & HEARING  | 2,484  |
| 08-10 | FLAMING GRILL & BUFFET | 10,439 |
| 11    | VALLEY BANK            | 2,471  |
| 11A   | AUTOZONE               | 7,575  |
| 12    | RED CRAB               | 3,906  |
| 13    | SUBWAY                 | 1,200  |
| 14    | WORK HARD DRESS RIGHT  | 2,206  |