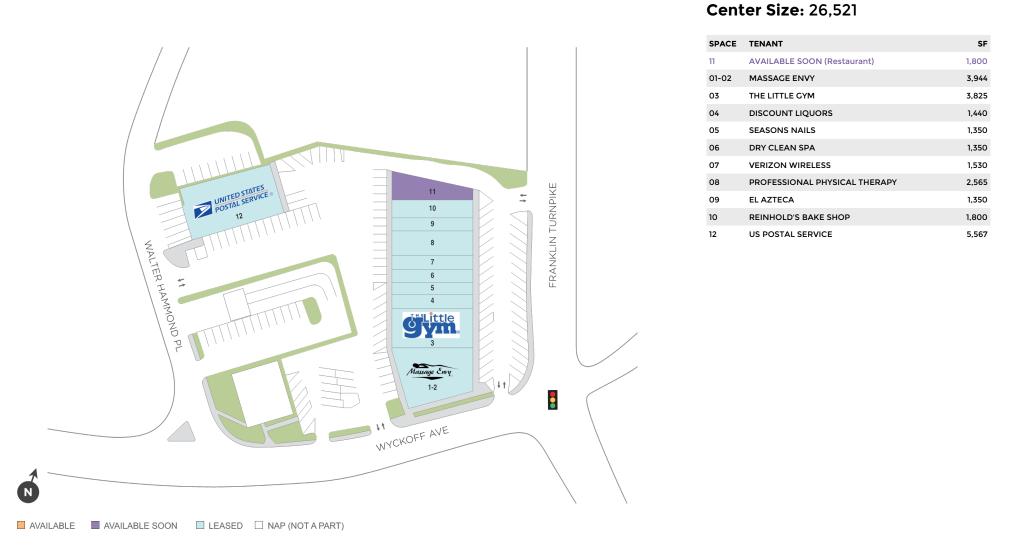

## Waldwick Plaza

Regency<sup>•</sup> Centers.

**9** 30 Franklin Tpke, Waldwick, NJ 07463

Sean Mirkov

Leasing Contact

Features a strong mix of national, regional, and tenured local tenants.

**Center Size: 26,521** Spaces Available: 1

Updated: Aug 15 2025

©2025 Regency Centers, L.P.

This site plan is not a representation, warranty or guarantee as to size, location, identity of any tenant, the suite number, address or any other physical indicator or parameter of the property and for use as approximated information only. The improvements are subject to changes, additions, and deletions as the architect, landlord, or any governmental agency may direct or determine in their absolute discretion.

## Regency<sup>•</sup> Centers.

Sean Mirkov Leasing Contact 203 635 5561seanmirkov@regencycenters.com

Updated: Aug 15 2025

©2025 Regency Centers, L.P.

This site plan is not a representation, warranty or guarantee as to size, location, identity of any tenant, the suite number, address or any other physical indicator or parameter of the property and for use as approximated information only. The improvements are subject to changes, additions, and deletions as the architect, landlord, or any governmental agency may direct or determine in their absolute discretion.