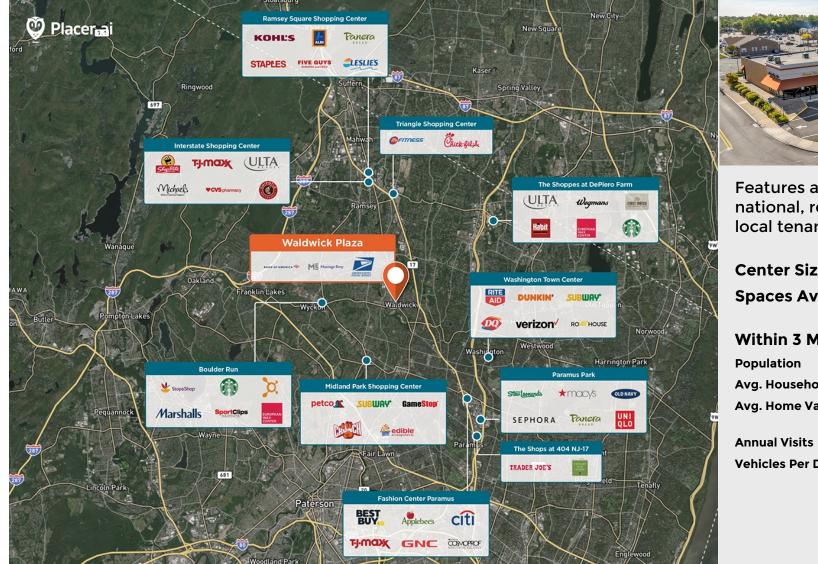

## Waldwick Plaza

Regency<sup>•</sup> Centers.

**9** 30 Franklin Tpke, Waldwick, NJ 07463

Sean Mirkov

Leasing Contact

Features a strong mix of national, regional, and tenured local tenants.

**Center Size: 26,521** Spaces Available: 1

## Within 3 Miles

| Population            | 77,452    |
|-----------------------|-----------|
| Avg. Household Income | 256,368   |
| Avg. Home Value       | \$947,753 |
| Annual Visits         | 243,069   |
| Vehicles Per Day      | 17,983    |